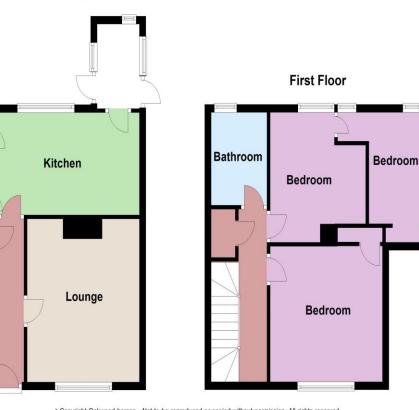

### Accommodation

GROUND FLOOR

| Hallway       |
|---------------|
| Lounge        |
| Kitchen/Diner |
| Utility Space |
| FIRST FLOOR   |
| Bedroom 1     |
| Bedroom 2     |
| Bathroom      |
| OUTSIDE       |

13'6" (4.11m) x 11'5" (3.48m) 15'5" (4.70m) x 8'5" (2.57m) 7' (2.13m) x 5' (1.52m) Landing 15'8" (4.78m) x 10'7" (3.23m) 11'4" (3.45m) x 11'5" (3.48m) 6' (1.83m) x 8' (2.44m)

Lawned garden to front. Sunny rear garden with 2 decking areas, and laid mainly to lawn On street parking is available in the road

# Ground Floor

Copyright Oakwood homes - Not to be reproduced or copied without permission. All rights reserved Plan produced using PlanUp.