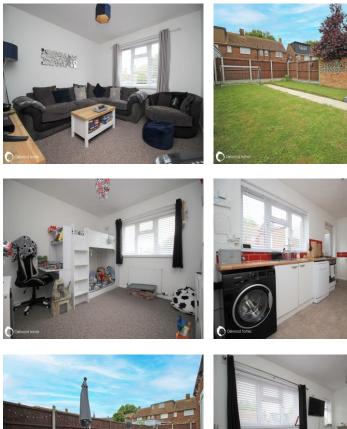

### The Property

A PERFECT FIRST TIME BUY, DOWNSIZE, OR BUY TO LET INVESTMENT IN WESTGATE! This well constructed two bed terraced home offers a lounge in excess of 13' (3.96m), a fully fitted kitchen/diner, and a utility space on the first floor. The first floor has two double bedrooms, and a family bathroom. The rear sunny garden is a great size for a family to enjoy, with a decked area and lawn. Set back from the road, with a pleasant aspect looking over a green, the current owner has many fond memories of growing up here, and advises it still maintains a community feel. Ready to move in and enjoy, this has to make it to your viewing list. Do not miss out! CALL OAKWOOD HOMES TODAY TO BOOK YOUR VIEWING!

### Accommodation

GROUND FLOOR

| Hallway       |
|---------------|
| Lounge        |
| Kitchen/Diner |
| Utility Space |
| FIRST FLOOR   |
| Bedroom 1     |
| Bedroom 2     |
| Bathroom      |
| OUTSIDE       |

13'6" (4.11m) x 11'5" (3.48m) 15'5" (4.70m) x 8'5" (2.57m) 7' (2.13m) x 5' (1.52m) Landing 15'8" (4.78m) x 10'7" (3.23m) 11'4" (3.45m) x 11'5" (3.48m) 6' (1.83m) x 8' (2.44m)

Lawned garden to front. Sunny rear garden with 2 decking areas, and laid mainly to lawn On street parking is available in the road