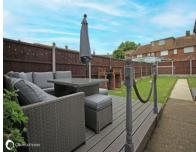

### The Property

A PERFECT FIRST TIME BUY, DOWNSIZE, OR BUY TO LET INVESTMENT IN WESTGATE! This well constructed two bed terraced home offers a lounge in excess of 13' (3.96m), a fully fitted kitchen/diner, and a utility space on the first floor. The first floor has two double bedrooms, and a family bathroom. The rear sunny garden is a great size for a family to enjoy, with a decked area and lawn. Set back from the road, with a pleasant aspect looking over a green, the current owner has many fond memories of growing up here, and advises it still maintains a community feel. Ready to move in and enjoy, this has to make it to your viewing list. Do not miss out! CALL OAKWOOD HOMES TODAY TO BOOK YOUR VIEWING!

13'6" (4.11m) x 11'5" (3.48m) 15'5" (4.70m) x 8'5" (2.57m) 7' (2.13m) x 5' (1.52m) Landing 15'8" (4.78m) x 10'7" (3.23m) 11'4" (3.45m) x 11'5" (3.48m) 6' (1.83m) x 8' (2.44m)

Lawned garden to front. Sunny rear garden with 2 decking areas, and laid mainly to lawn On street parking is available in the road