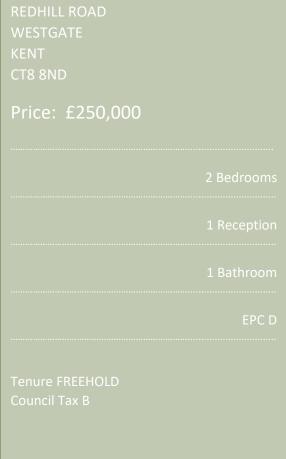

#### Location

Westgate on Sea remains today a stylish and elegant seaside town. It boasts two blue flag beaches, St Mildreds Bay and Westgate Bay a range of beach facilities and of course those stunning Turner sunsets. At the heart of Westgate lies a small parade of independent shops some of which still possess the original Victorian canopied walkway. The Mainline station provides access to London, approximately 1.5 hours travel time and the remaining Thanet towns including fashionable Margate which is less than 2 miles walk along the seafront. Thanet has long been a tourist destination and therefore a variety of recreational facilities are on hand including various water sports, a number of golf courses and stunning coastal and marshland walks. Westwood Cross provides further shopping and leisure opportunities whilst approximately 14 miles distant lays the historic cathedral city of Canterbury.

### Accommodation

GROUND FLOOR

| Hallway       |
|---------------|
| Lounge        |
| Kitchen/Diner |
| Utility Space |
| FIRST FLOOR   |
| Bedroom 1     |
| Bedroom 2     |
| Bathroom      |
| OUTSIDE       |

13'6" (4.11m) x 11'5" (3.48m) 15'5" (4.70m) x 8'5" (2.57m) 7' (2.13m) x 5' (1.52m) Landing 15'8" (4.78m) x 10'7" (3.23m) 11'4" (3.45m) x 11'5" (3.48m) 6' (1.83m) x 8' (2.44m)

Lawned garden to front. Sunny rear garden with 2 decking areas, and laid mainly to lawn On street parking is available in the road

### Key Features

- 2 bedrooms
- Larger than it look
- Great starter home downsize or buy to let
- Kitchen/diner
- Utility Space
- Great location
- Excellent condition
- Close to shops and good schools
- Chain free!