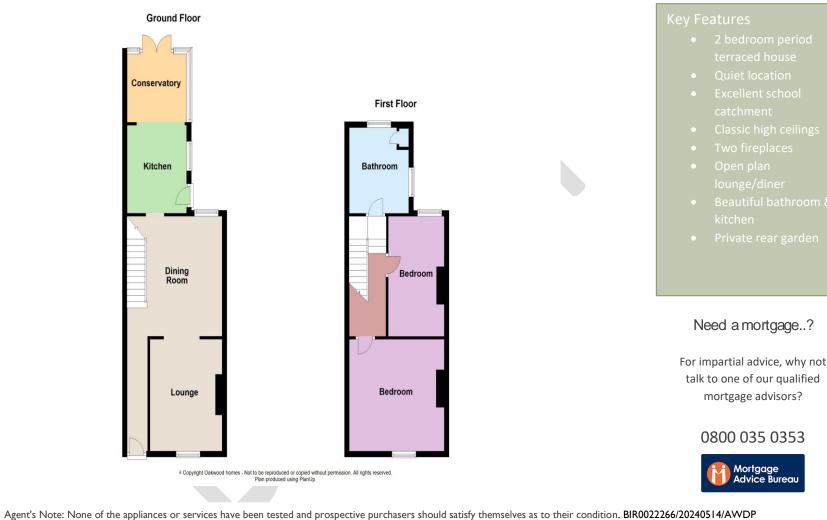

#### Accommodation

| GROUND FLOOR |                              |
|--------------|------------------------------|
| Entrance     |                              |
| Lounge       | 12'5" (3.78m) x 9'8" (2.95m) |
| Opening to - |                              |
| Dining Room  | 13'6" (4.11m) x 12' (3.66m)  |
| Kitchen      | 9'7" (2.92m) x 8' (2.44m)    |
| Conservatory | 8'7" (2.62m) x 7'6" (2.29m)  |
| FIRST FLOOR  |                              |
| Bedroom 1    | 13' (3.96m) x 12'5" (3.78m)  |
| Bedroom 2    | 13'4" (4.06m) x 7'8" (2.34m) |
| Bathroom     | 9'7" (2.92m) x 8' (2.44m)    |
| Outside      |                              |