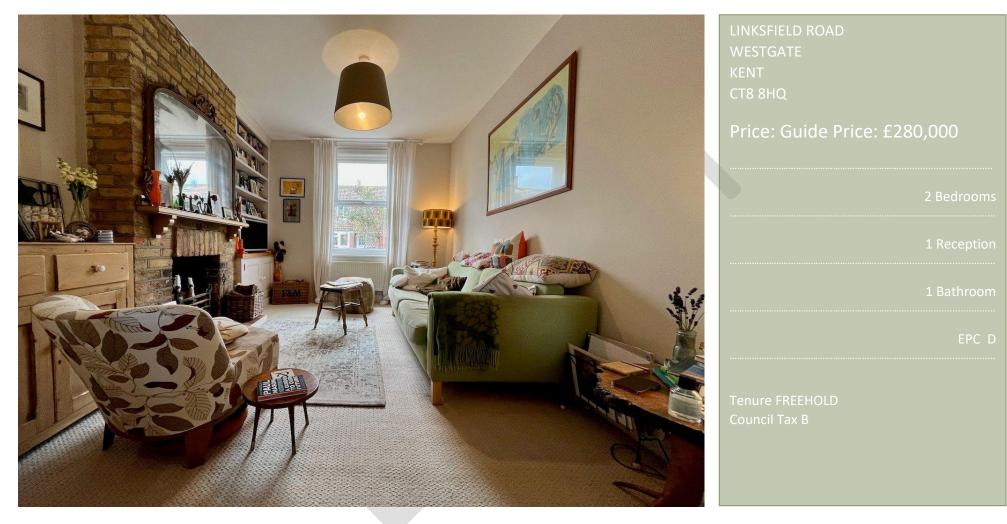

### The Property

Two bedroom period property GUIDE PRICE £280,000 - £300,000 with no onward chain! Oakwood homes are delighted to offer to the market this beautiful terraced house in popular Westgate. If you are looking for character, space and high ceilings look no further. The property comprises a lounge with beautiful working brick-built fireplace, opening to a bright dining room. A fully fitted kitchen leads to a conservatory which looks out to the rear garden. The first floor comprises two double bedrooms, with the master featuring another attractive working fireplace. An elegant bathroom is presented with a feature exposed brick wall, and four-piece bath suite. A pretty rear garden is laid to patio and lawn, and benefits from a timber shed and store. There is rear access to the front of the house which allows for transportation of items in and out through the garden. Call Oakwood homes today to arrange your viewing!

#### Accommodation

| GROUND FLOOR |                              |
|--------------|------------------------------|
| Entrance     |                              |
| Lounge       | 12'5" (3.78m) x 9'8" (2.95m) |
| Opening to - |                              |
| Dining Room  | 13'6" (4.11m) x 12' (3.66m)  |
| Kitchen      | 9'7" (2.92m) x 8' (2.44m)    |
| Conservatory | 8'7" (2.62m) x 7'6" (2.29m)  |
| FIRST FLOOR  |                              |
| Bedroom 1    | 13' (3.96m) x 12'5" (3.78m)  |
| Bedroom 2    | 13'4" (4.06m) x 7'8" (2.34m) |
| Bathroom     | 9'7" (2.92m) x 8' (2.44m)    |
| Outside      |                              |