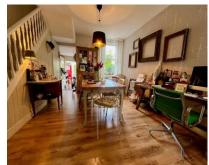

### The Property

Two bedroom period property GUIDE PRICE £280,000 - £300,000 with no onward chain! Oakwood homes are delighted to offer to the market this beautiful terraced house in popular Westgate. If you are looking for character, space and high ceilings look no further. The property comprises a lounge with beautiful working brick-built fireplace, opening to a bright dining room. A fully fitted kitchen leads to a conservatory which looks out to the rear garden. The first floor comprises two double bedrooms, with the master featuring another attractive working fireplace. An elegant bathroom is presented with a feature exposed brick wall, and four-piece bath suite. A pretty rear garden is laid to patio and lawn, and benefits from a timber shed and store. There is rear access to the front of the house which allows for transportation of items in and out through the garden. Call Oakwood homes today to arrange your viewing!

#### Accommodation

| GROUND FLOOR |                              |
|--------------|------------------------------|
| Entrance     |                              |
| Lounge       | 12'5" (3.78m) x 9'8" (2.95m) |
| Opening to - |                              |
| Dining Room  | 13'6" (4.11m) x 12' (3.66m)  |
| Kitchen      | 9'7" (2.92m) x 8' (2.44m)    |
| Conservatory | 8'7" (2.62m) x 7'6" (2.29m)  |
| FIRST FLOOR  |                              |
| Bedroom 1    | 13' (3.96m) x 12'5" (3.78m)  |
| Bedroom 2    | 13'4" (4.06m) x 7'8" (2.34m) |
| Bathroom     | 9'7" (2.92m) x 8' (2.44m)    |
| Outside      |                              |