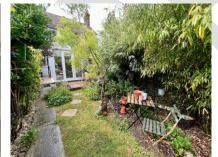

Rear garden laid to patio and lawn, with a range of mature shrubs, and flowers. There is pedestrian access at the back leading to the front of the property.

There is a small garden to the front and on street free parking available.