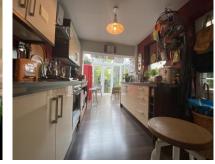

### The Property

Two bedroom period property GUIDE PRICE £280,000 - £300,000 with no onward chain! Oakwood homes are delighted to offer to the market this beautiful terraced house in popular Westgate. If you are looking for character, space and high ceilings look no further. The property comprises a lounge with beautiful working brick-built fireplace, opening to a bright dining room. A fully fitted kitchen leads to a conservatory which looks out to the rear garden. The first floor comprises two double bedrooms, with the master featuring another attractive working fireplace. An elegant bathroom is presented with a feature exposed brick wall, and four-piece bath suite. A pretty rear garden is laid to patio and lawn, and benefits from a timber shed and store. There is rear access to the front of the house which allows for transportation of items in and out through the garden. Call Oakwood homes today to arrange your viewing!

#### Accommodation

| GROUND FLOOR |                              |
|--------------|------------------------------|
| Entrance     |                              |
| Lounge       | 12'5" (3.78m) x 9'8" (2.95m) |
| Opening to - |                              |
| Dining Room  | 13'6" (4.11m) x 12' (3.66m)  |
| Kitchen      | 9'7" (2.92m) x 8' (2.44m)    |
| Conservatory | 8'7" (2.62m) x 7'6" (2.29m)  |
| FIRST FLOOR  |                              |
| Bedroom 1    | 13' (3.96m) x 12'5" (3.78m)  |
| Bedroom 2    | 13'4" (4.06m) x 7'8" (2.34m) |
| Bathroom     | 9'7" (2.92m) x 8' (2.44m)    |
| Outside      |                              |