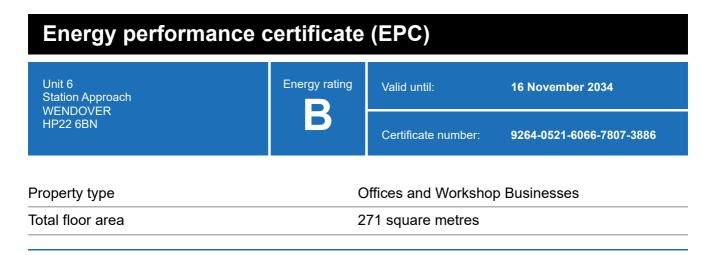

### **Energy rating and score**

This property's energy rating is B.

Properties get a rating from A+ (best) to G (worst) and a score.

The better the rating and score, the lower your property's carbon emissions are likely to be.