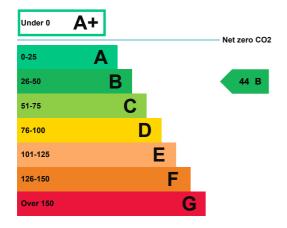

### **Energy rating and score**

This property's energy rating is B.

Properties get a rating from A+ (best) to G (worst) and a score.

The better the rating and score, the lower your property's carbon emissions are likely to be.