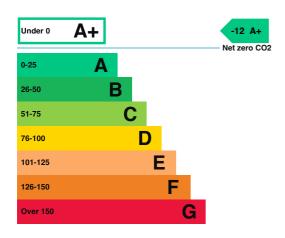

### **Energy rating and score**

This property's energy rating is A+.

Properties get a rating from A+ (best) to G (worst) and a score.

The better the rating and score, the lower your property's carbon emissions are likely to be.