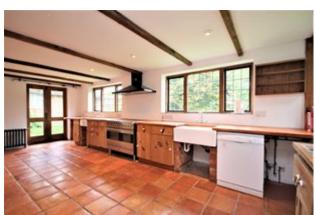

### Kitchen

Large family kitchen. Solid timber work surfaces, newly resurfaced. Doors out to the garden.