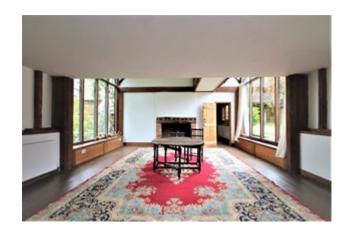

dows.

### Kitchen

Large family kitchen. Solid timber work surfaces, newly resurfaced. Doors out to the garden.

### **Bedroom 1**

Double bedroom with newly fitted en-suite at the far end of the upstairs corridor.

### Bedroom 2

Further double bedroom with en-suite bathroom with wash basin, WC and bath

### **Bedroom 3**

Third large double room with en-suite.

### Office/Study

A good sized office just off the sitting room

### Car Port

Parking at the front of the property

### **Services**

Water is on a shared supply for the farm. There is a contribution towards water required of £450 per year, paid over 12 months. Oil heating (no gas at the property)

To book an appointment to view this property please phone the Henley-on-Thames branch on Tel: 01491 571111 and quote ID: 6138.































B

TOTAL FLOOR AREA: 291.46g R. (270.7 tog.m.) approx.
White lower simple take been intend to excert of the schorary of the hospital continued has a charact for a schorary of the hospital continued has a district or an area of the schorary o