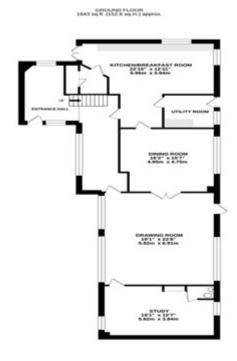

### **Entrance Hall**

Tiled Entrance Hall

### **Dining Room**

Good sized dining room linked to the sitting room and the kitchen by double frosted glass doors.

### **Sitting Room**

Large open plan sitting room. Full length windows.

### Kitchen

Large family kitchen. Solid timber work surfaces, newly resurfaced. Doors out to the garden.

### Office/Study

A good sized office just off the sitting room