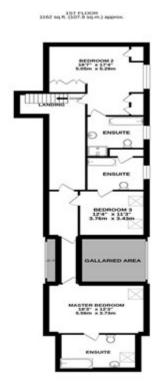

### **Bedroom 1**

Double bedroom with newly fitted en-suite at the far end of the upstairs corridor.

### Bedroom 2

Further double bedroom with en-suite bathroom with wash basin, WC and bath

### **Bedroom 3**

Third large double room with en-suite.