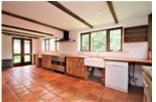

### Kitchen

Large family kitchen. Solid timber work surfaces, newly resurfaced. Doors out to the garden.