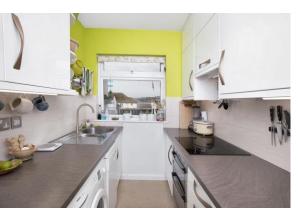

### **KITCHEN**

With range of gloss white cupboard and drawer base units, additional corresponding eye level units, under counter lighting, built in double oven with induction hob, space for upright fridge freezer, space and plumbing for

automatic washing machine/dishwasher, sink unit, window to the rear aspect enjoying the aforementioned estuary views.