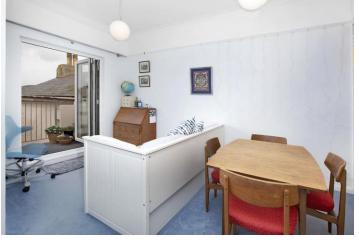

#### RECEPTION AREA

With bi-fold doors with access to the balcony and outlook into the river Teign estuary. Range of fitted storage cupboards. Access through to a modern fitted kitchen.

### LIVING ROOM

A delightful living room with high ceilings, picture rail, sash window overlooking the front aspect taking in the promenade, beach and out to sea. Attractive cut stone fireplace with fitted flame effect electric heater.