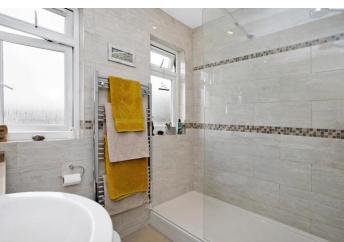

## **BATHROOM**

A modern fitted bathroom completes the internal accommodation. Fully tiled with large shower enclosure, vanity unit with wash hand basin, WC with concealed plumbing, medicine cabinet with de-misting mirror doors and feature lighting.