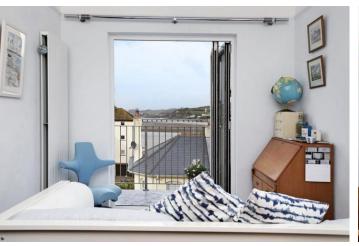

## **DOUBLE BEDROOM**

Enjoying similar views to the living room with adjacent fitted wardrobe situated in reception hall.

#### RECEPTION AREA

With bi-fold doors with access to the balcony and outlook into the river Teign estuary. Range of fitted storage cupboards. Access through to a modern fitted kitchen.