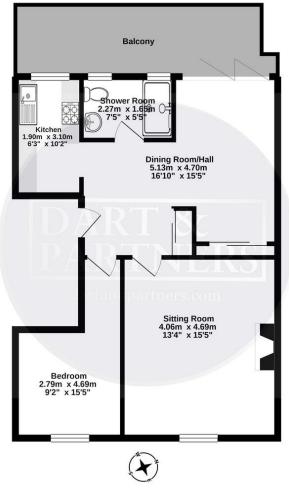

#### Ground Floor 57.8 sq.m. (622 sq.ft.) approx.

Whist every attempts been made to ensure the accuracy of the proping contained here, measurements or doors, windows, norms and any other items are approximate and no responsibility to latent for any error, prospective purchaser. The services, systems and applicates shown here not been tested and no guarantee as to their operability or efficiency can be given.