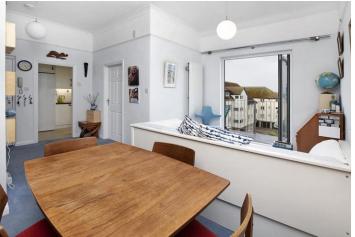

#### RECEPTION AREA

With bi-fold doors with access to the balcony and outlook into the river Teign estuary. Range of fitted storage cupboards. Access through to a modern fitted kitchen.

### LIVING ROOM

A delightful living room with high ceilings, picture rail, sash window overlooking the front aspect taking in the promenade, beach and out to sea. Attractive cut stone fireplace with fitted flame effect electric heater.