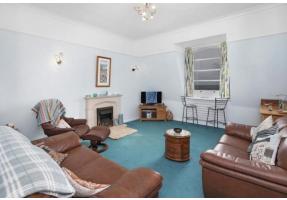

### LIVING ROOM

A delightful living room with high ceilings, picture rail, sash window overlooking the front aspect taking in the promenade, beach and out to sea. Attractive cut stone fireplace with fitted flame effect electric heater.