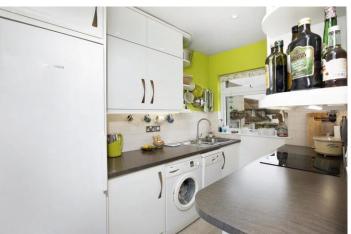

### **KITCHEN**

With range of gloss white cupboard and drawer base units, additional corresponding eye level units, under counter lighting, built in double oven with induction hob, space for upright fridge freezer, space and plumbing for

automatic washing machine/dishwasher, sink unit, window to the rear aspect enjoying the aforementioned estuary views.