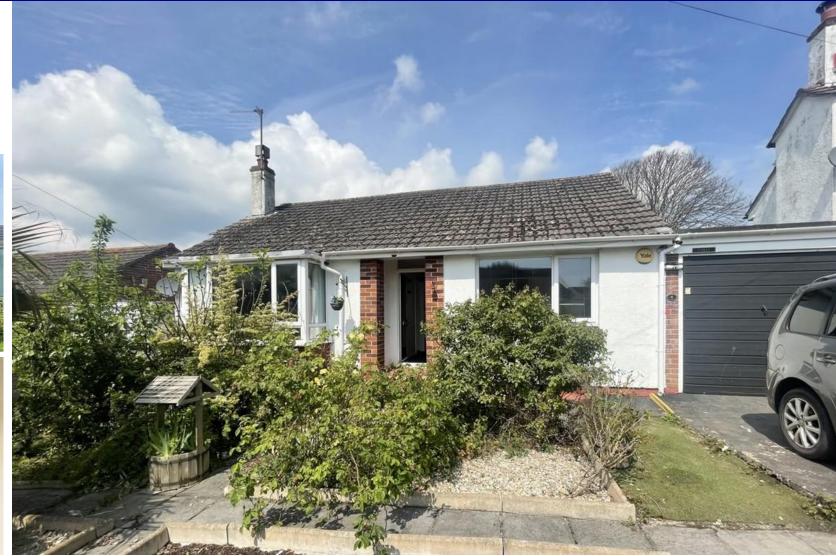

# Woodway Drive, Teignmouth, TQ14 8QA

£325,000

Opportunity to purchase a detached bungalow situated in a highly regarded and quiet cul-de-sac off of Woodway Road. The bungalow requires some refurbishment/updating. The property benefits from front gardens, off road parking and garage, fully enclosed rear gardens. Internally there is a large reception room, kitchen breakfast room, two double bedrooms and bathroom. The bungalow is offered with vacant possession.

## OUTSIDE

The property is approached over a private driveway providing OFF ROAD PARKING and leading to the GARAGE. The front gardens have been designed with ease of maintenance in mind with well stocked gravel and flower beds, paved pathways and a path continuing to the main entrance. To the side of the bungalow there is gated access through to the rear gardens, also accessed via the garage. The rear gardens are fully enclosed with an area of level lawn divided by pathways and flower beds. Hardstanding for shed/greenhouse, currently used as a seating area. The gardens enjoy the passage of the sun throughout the day, with mature interspersed shrubs, trees and evergreens. Garden shed.

## GARAGE

Single attached garage with metal up and over door. Power and lighting. Tap. uPVC double glazed door giving access through to the rear gardens. Awaiting Floorplan

MATERIAL INFORMATION - Subject to legal verification