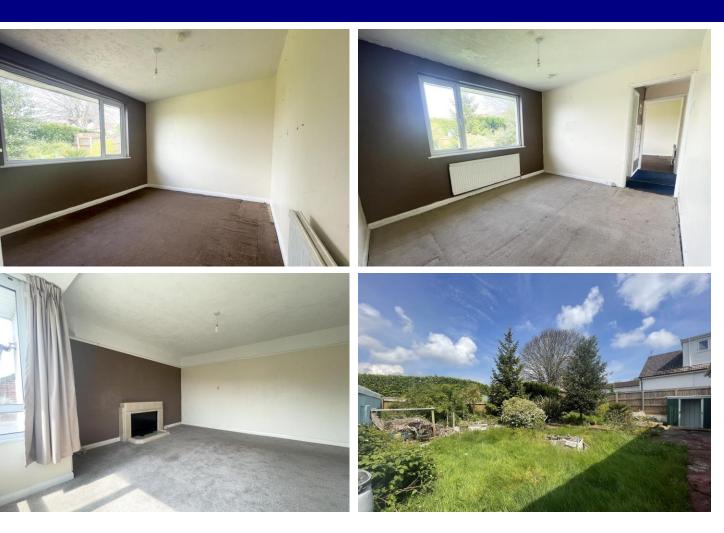

# LOUNGE

uPVC double glazed square bay window overlooking the front gardens. Radiator, tiled fireplace with matching hearth and surround, picture rail.

#### BEDROOM

uPVC double glazed window overlooking the rear gardens. Radiator.

## BEDROOM

Window with outlook over the rear gardens. Radiator.

## OUTSIDE

The property is approached over a private driveway providing OFF ROAD PARKING and leading to the GARAGE. The front gardens have been designed with ease of maintenance in mind with well stocked gravel and flower beds, paved pathways and a path continuing to the main entrance. To the side of the bungalow there is gated access through to the rear gardens, also accessed via the garage. The rear gardens are fully enclosed with an area of level lawn divided by pathways and flower beds. Hardstanding for shed/greenhouse, currently used as a seating area. The gardens enjoy the passage of the sun throughout the day, with mature interspersed shrubs, trees and evergreens. Garden shed.