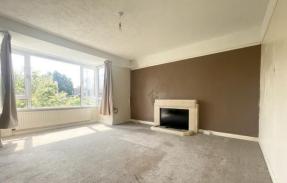

# LOUNGE

uPVC double glazed square bay window overlooking the front gardens. Radiator, tiled fireplace with matching hearth and surround, picture rail.