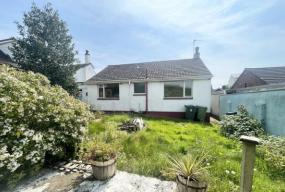

# Woodway Drive, Teignmouth, TQ14 8QA

£325,000

Opportunity to purchase a detached bungalow situated in a highly regarded and quiet cul-de-sac off of Woodway Road. The bungalow requires some refurbishment/updating. The property benefits from front gardens, off road parking and garage, fully enclosed rear gardens. Internally there is a large reception room, kitchen breakfast room, two double bedrooms and bathroom. The bungalow is offered with vacant possession.

## OUTSIDE

The property is approached over a private driveway providing OFF ROAD PARKING and leading to the GARAGE. The front gardens have been designed with ease of maintenance in mind with well stocked gravel and flower beds, paved pathways and a path continuing to the main entrance. To the side of the bungalow there is gated access through to the rear gardens, also accessed via the garage. The rear gardens are fully enclosed with an area of level lawn divided by pathways and flower beds. Hardstanding for shed/greenhouse, currently used as a seating area. The gardens enjoy the passage of the sun throughout the day, with mature interspersed shrubs, trees and evergreens. Garden shed.