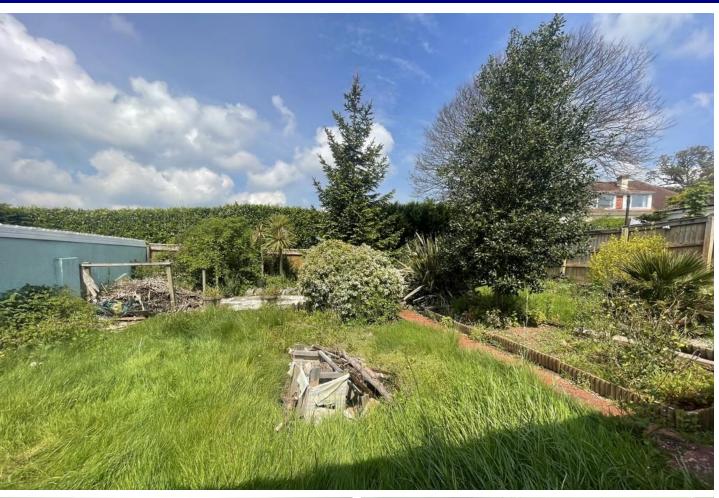

## OUTSIDE

The property is approached over a private driveway providing OFF ROAD PARKING and leading to the GARAGE. The front gardens have been designed with ease of maintenance in mind with well stocked gravel and flower beds, paved pathways and a path continuing to the main entrance. To the side of the bungalow there is gated access through to the rear gardens, also accessed via the garage. The rear gardens are fully enclosed with an area of level lawn divided by pathways and flower beds. Hardstanding for shed/greenhouse, currently used as a seating area. The gardens enjoy the passage of the sun throughout the day, with mature interspersed shrubs, trees and evergreens. Garden shed.