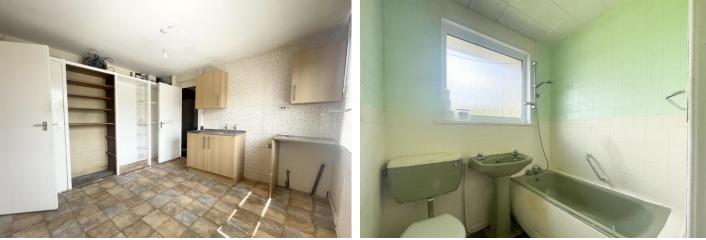

# **KITCHEN**

uPVC double glazed window overlooking the front aspect and approach. Radiator, base units, single drainer stainless steel sink unit, corresponding eye level units, further store cupboard, fitted shelving, courtesy door through to garage.

## BATHROOM

Panelled bath with mixer tap and shower attachment,

pedestal wash hand basin, low level WC, radiator, tiled walls, uPVC obscure double glazed window. Door to linen cupboard with slatted shelving.