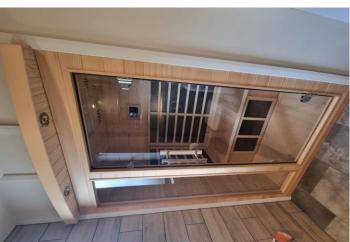

## Features:

Bespoke design - Skylights - Bi-Fold Doors - Fitted kitchen - Dishwasher - Shower en-suite - Freestanding bath - Decking - Rooftop Terrace - Utility Room.