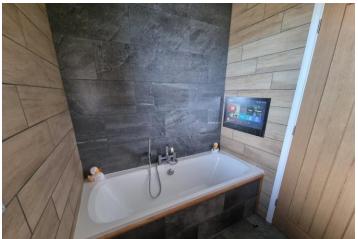

## Features:

Bespoke design - Skylights - Bi-Fold Doors - Fitted kitchen - Dishwasher - Shower en-suite - Freestanding bath - Decking - Rooftop Terrace - Utility Room.