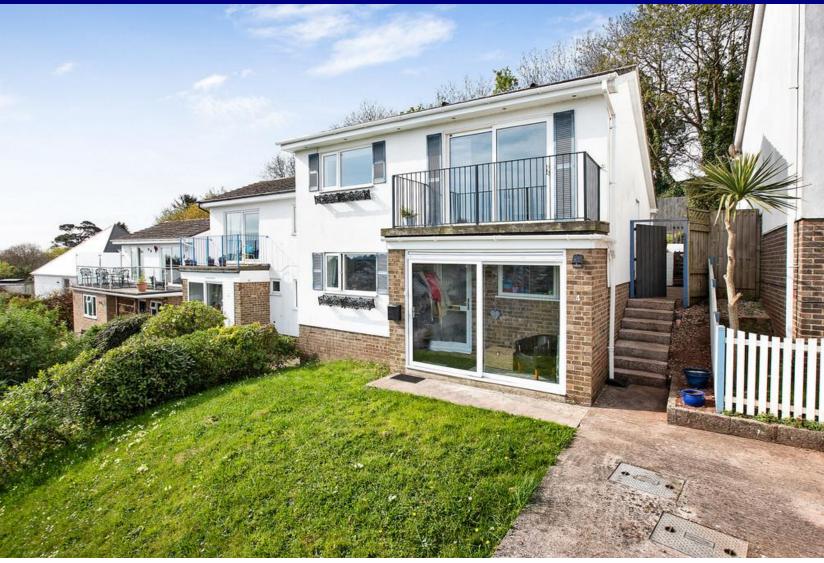

## Guide Price £270,000

A well presented and tastefully decorated semi-detached family home situated in a highly sought after residential location being split level with accommodation over three levels. Comprising; lounge/dining room with access onto an enclosed balcony enjoying superb and far reaching sea views, kitchen/breakfast room, three bedrooms, family bathroom, cloakroom, front and rear gardens enjoying the sea views. Garage in nearby block.

# **Property Description**

A well presented and tastefully decorated semi-detached family home situated in a highly sought after residential location being split level with accommodation over three levels. Comprising; lounge/dining room with access onto an enclosed balcony enjoying superb and far reaching sea views, kitchen/breakfast room, three bedrooms, family bathroom, cloakroom, front and rear gardens enjoying the sea views. Garage in nearby block.

#### **OUTSIDE**

The property is approached over pedestrian pathway/steps to the entrance porch, continuing with gated access to the rear gardens, also accessed from the kitchen/breakfast room. The rear gardens are terraced with area of paved patio enjoying a high degree of privacy. Steps rise to a further area of hardstanding and continue onto a predominantly level lawn

being fully enclosed. From the rear gardens the far reaching sea views are enjoyed. To the front is an area of sloped open lawn.