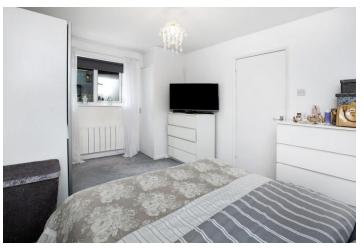

#### **BEDROOM**

Window with outlook through the entrance porch in an easterly direction, wall mounted Haviland electric radiator, door to....

#### BEDROOM

uPVC double glazed window overlooking the front aspect. Wall mounted electric radiator. Door to...

#### **BEDROOM**

uPVC double glazed window overlooking the rear gardens, wall mounted Haviland radiator, hatch and access to loft space, door to airing cupboard with factory lagged hot water cylinder and slatted shelving over.