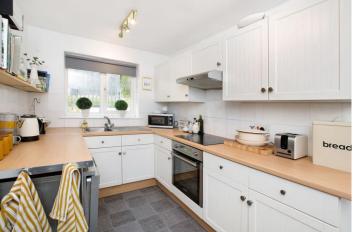

#### KITCHEN/BREAKFAST ROOM

Fitted kitchen with a range of cupboard and drawer base units under laminate rolled edge work surfaces, single drainer stainless steel sink unit with mixer tap over, integrated electric oven, four ring ceramic hob with extractor over, tiled splashbacks, corresponding eye level units, space and plumbing for dishwasher, space for upright fridge freezer, space and plumbing for automatic washing machine, further appliance space, uPVC double glazed door giving access to the side path and gardens.