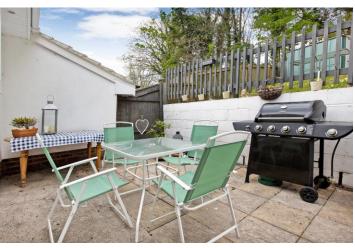

#### **OUTSIDE**

The property is approached over pedestrian pathway/steps to the entrance porch, continuing with gated access to the rear gardens, also accessed from the kitchen/breakfast room. The rear gardens are terraced with area of paved patio enjoying a high degree of privacy. Steps rise to a further area of hardstanding and continue onto a predominantly level lawn

being fully enclosed. From the rear gardens the far reaching sea views are enjoyed. To the front is an area of sloped open lawn.