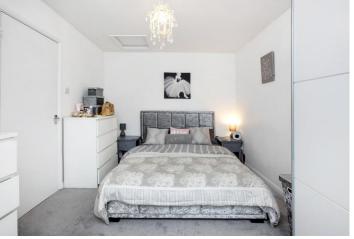

#### **BEDROOM**

Window with outlook through the entrance porch in an easterly direction, wall mounted Haviland electric radiator, door to....

#### BEDROOM

uPVC double glazed window overlooking the front aspect. Wall mounted electric radiator. Door to...

#### **BEDROOM**

uPVC double glazed window overlooking the rear gardens, wall mounted Haviland radiator, hatch and access to loft space, door to airing cupboard with factory lagged hot water cylinder and slatted shelving over.