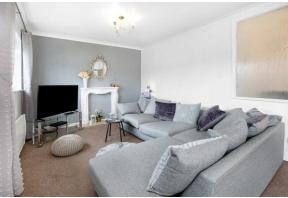

### LOUNGE/DINING ROOM

uPVC double glazed window and uPVC double glazed sliding patio doors giving access onto the sun terrace. Two wall mounted electric heaters, attractive fire surround.