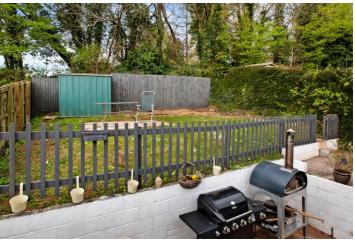

#### **OUTSIDE**

The property is approached over pedestrian pathway/steps to the entrance porch, continuing with gated access to the rear gardens, also accessed from the kitchen/breakfast room. The rear gardens are terraced with area of paved patio enjoying a high degree of privacy. Steps rise to a further area of hardstanding and continue onto a predominantly level lawn

being fully enclosed. From the rear gardens the far reaching sea views are enjoyed. To the front is an area of sloped open lawn.