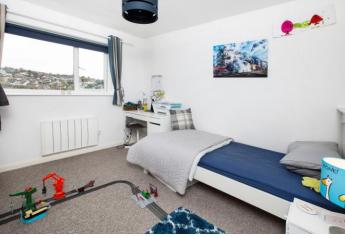

#### **BEDROOM**

Window with outlook through the entrance porch in an easterly direction, wall mounted Haviland electric radiator, door to....

#### BEDROOM

uPVC double glazed window overlooking the front aspect. Wall mounted electric radiator. Door to...