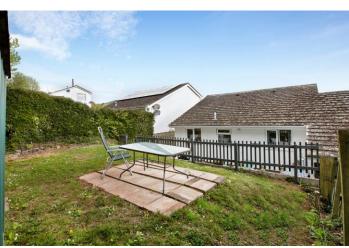

#### **OUTSIDE**

The property is approached over pedestrian pathway/steps to the entrance porch, continuing with gated access to the rear gardens, also accessed from the kitchen/breakfast room. The rear gardens are terraced with area of paved patio enjoying a high degree of privacy. Steps rise to a further area of hardstanding and continue onto a predominantly level lawn

being fully enclosed. From the rear gardens the far reaching sea views are enjoyed. To the front is an area of sloped open lawn.