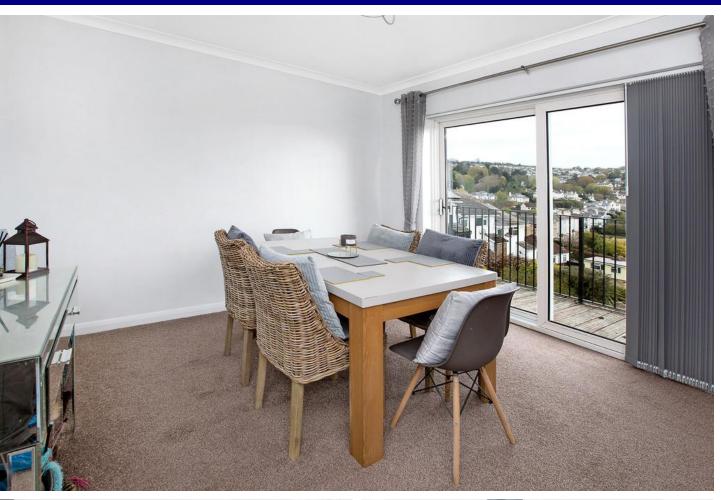

### LOUNGE/DINING ROOM

uPVC double glazed window and uPVC double glazed sliding patio doors giving access onto the sun terrace. Two wall mounted electric heaters, attractive fire surround.

### **SUN TERRACE**

Boasting commanding views over East Teignmouth and out to sea.