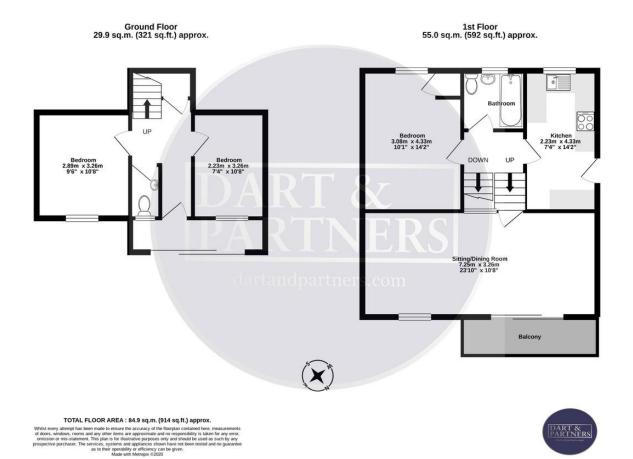

#### **ENTRANCE PORCH**

uPVC double glazed window overlooking the approach extending over East Teignmouth, uPVC obscure double glazed door into....

#### **ENTRANCE HALLWAY**

Stairs rising to the upper floors. Door to useful under house store cupboard. Wall mounted Havaland electric radiator. Doors to....

#### **BEDROOM**

Window with outlook through the entrance porch in an easterly direction, wall mounted Haviland electric radiator, door to....

#### BEDROOM

uPVC double glazed window overlooking the front aspect. Wall mounted electric radiator. Door to...

#### **CLOAKROOM**

uPVC obscure double glazed window, low level WC, wall mounted wash hand basin.

Stairs rising to upper levels.

#### FIRST FLOOR LANDING

Doors to....

#### **BEDROOM**

uPVC double glazed window overlooking the rear gardens, wall mounted Haviland radiator, hatch and access to loft space, door to airing cupboard with factory lagged hot water cylinder and slatted shelving over.

#### **BATHROOM**

Part tiled walls, uPVC obscure double glazed window, modem white suite comprising bath with fitted Triton shower over, pedestal wash hand basin, low level WC, heated towel rail, fitted extractor, wall mounted Dimplex electric heater.

#### KITCHEN/BREAKFAST ROOM

Fitted kitchen with a range of cupboard and drawer base units under laminate rolled edge work surfaces, single drainer stainless steel sink unit with mixer tap over, integrated electric oven, four ring ceramic hob with extractor over, tiled splashbacks, corresponding eye level units, space and plumbing for dishwasher, space for upright fridge freezer, space and plumbing for automatic washing machine, further appliance space, uPVC double glazed door giving access to the side path and gardens.

### LOUNGE/DINING ROOM

uPVC double glazed window and uPVC double glazed sliding patio doors giving access onto the sun terrace. Two wall mounted electric heaters, attractive fire surround.

### **SUN TERRACE**

Boasting commanding views over East Teignmouth and out to sea.

#### **GAR AGE**

In nearby block with metal up and over door.

Teignmouth, 12 The Triangle, Teignmouth, Devon, TQ14 8AT www.dartandpartners.com 01626 772507 property@dartandpartners.com Agents Note: Whilst every care has been taken to prepare these sales particulars, they are for guidance purposes only. All measurements are approximate are for general guidance purposes only and whilst every care has been taken to ensure their accuracy, they should not be relied upon and potential buyers are advised to recheck the measurements