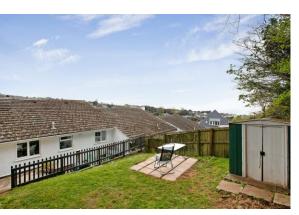

#### **OUTSIDE**

The property is approached over pedestrian pathway/steps to the entrance porch, continuing with gated access to the rear gardens, also accessed from the kitchen/breakfast room. The rear gardens are terraced with area of paved patio enjoying a high degree of privacy. Steps rise to a further area of hardstanding and continue onto a predominantly level lawn

being fully enclosed. From the rear gardens the far reaching sea views are enjoyed. To the front is an area of sloped open lawn.

#### **GAR AGE**

In nearby block with metal up and over door.

Teignmouth, 12 The Triangle, Teignmouth, Devon, TQ14 8AT www.dartandpartners.com 01626 772507 property@dartandpartners.com Agents Note: Whilst every care has been taken to prepare these sales particulars, they are for guidance purposes only. All measurements are approximate are for general guidance purposes only and whilst every care has been taken to ensure their accuracy, they should not be relied upon and potential buyers are advised to recheck the measurements