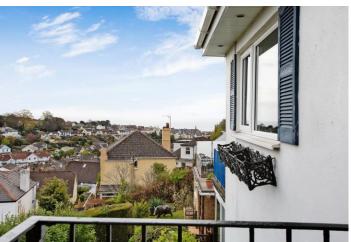

### **SUN TERRACE**

Boasting commanding views over East Teignmouth and out to sea.

#### **OUTSIDE**

The property is approached over pedestrian pathway/steps to the entrance porch, continuing with gated access to the rear gardens, also accessed from the kitchen/breakfast room. The rear gardens are terraced with area of paved patio enjoying a high degree of privacy. Steps rise to a further area of hardstanding and continue onto a predominantly level lawn

being fully enclosed. From the rear gardens the far reaching sea views are enjoyed. To the front is an area of sloped open lawn.