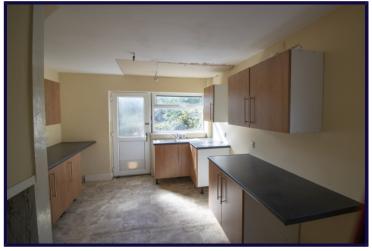

# KITCHEN/BREAKFAST ROOM

5.21m x 2.97m (17'1" x 9'9") Double glazed window to side and rear, back door, cupboard with boiler. Fitted kitchen with wall and base units and contrasting worktops, sink and mixer tap. Space for washing machine, dishwasher and fridge/freezer.