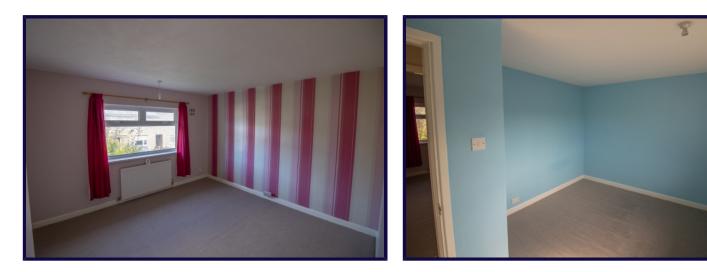

# LOUNGE/DINING ROOM

6.12m x 3.68m (20'1" x 12'1") Double glazed window to front, sliding doors to rear and radiator.