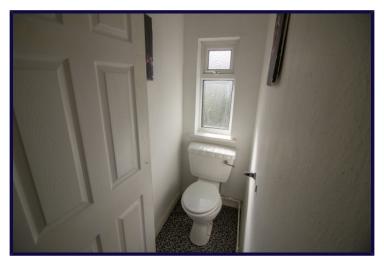

# WC

Double glazed window to rear and low level WC.

**EXTERNAL** 

Gardens to front , side and rear.