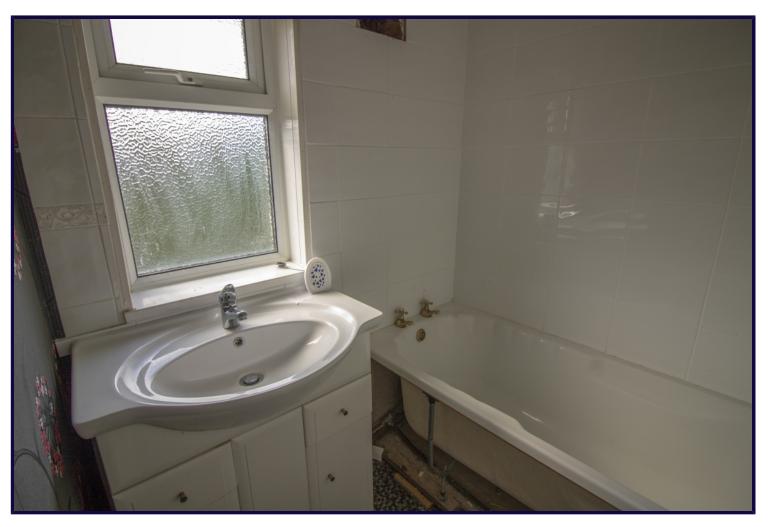

# BATHROOM

Double glazed window to rear, paneled bath, pedestal hand wash basin and radiator.