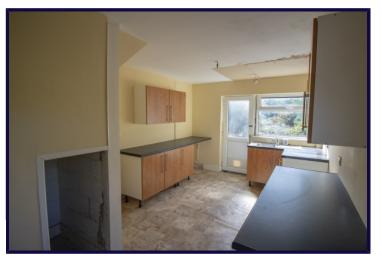

# KITCHEN/BREAKFAST ROOM

5.21m x 2.97m (17'1" x 9'9") Double glazed window to side and rear, back door, cupboard with boiler. Fitted kitchen with wall and base units and contrasting worktops, sink and mixer tap. Space for washing machine, dishwasher and fridge/freezer.