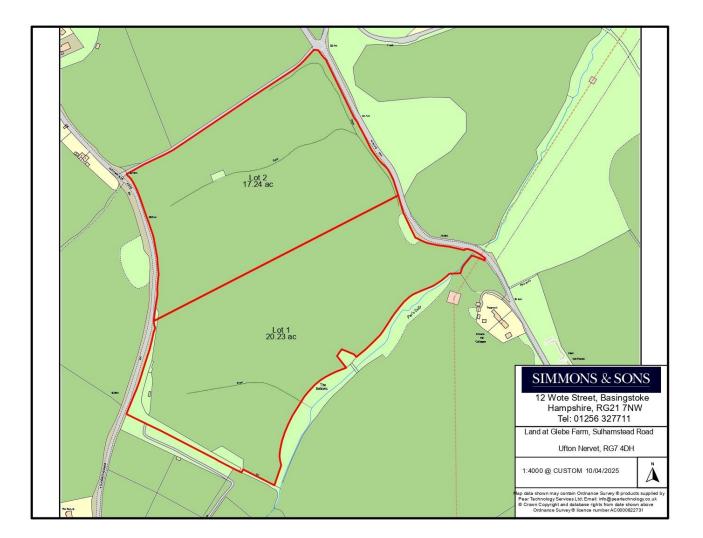

# For sale as a whole or in two lots

Due to its advantageous location, the property provides easy access to the M4 motorway, enhancing connectivity to nearby amenities and beyond.

Lot 1 (20.23 acres) - £300,000 Lot 2 (17.24 acres) - £260,000

#### Access

The property benefits from two access points. The main access is via a pair of double field gates along the Sulhamstead Road. The second is a single metal gate directly off Whites Hill road.