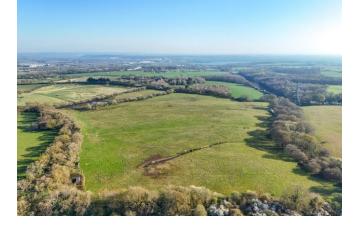

# **By Private Treaty**

37.47 acres of permanent pasture near the village of Ufton Nervet.

- Mains Water Supply
- Direct Highway Access
- Easy Access to M4

A unique opportunity to acquire an agricultural property just north-east of Ufton Nervet and south-east of Sulhamstead. This Freehold property extents to 37.47 acres of permanent pastureland.

Due to its advantageous location, the property provides easy access to the M4 motorway, enhancing connectivity to nearby amenities and beyond.

Lot 1 (20.23 acres) - £300,000 Lot 2 (17.24 acres) - £260,000