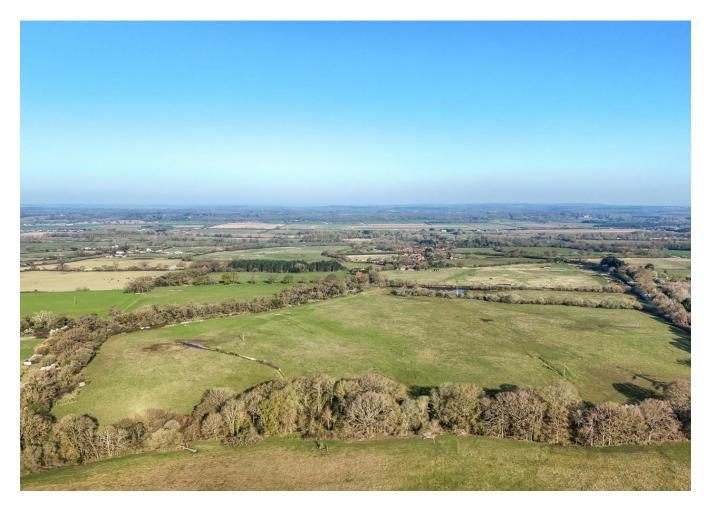

# **By Private Treaty**

37.47 acres of permanent pasture near the village of Ufton Nervet.

- Mains Water Supply
- Direct Highway Access
- Easy Access to M4

A unique opportunity to acquire an agricultural property just north-east of Ufton Nervet and south-east of Sulhamstead. This Freehold property extents to 37.47 acres of permanent pastureland.

Due to its advantageous location, the property provides easy access to the M4 motorway, enhancing connectivity to nearby amenities and beyond.

Lot 1 (20.23 acres) - £300,000 Lot 2 (17.24 acres) - £260,000