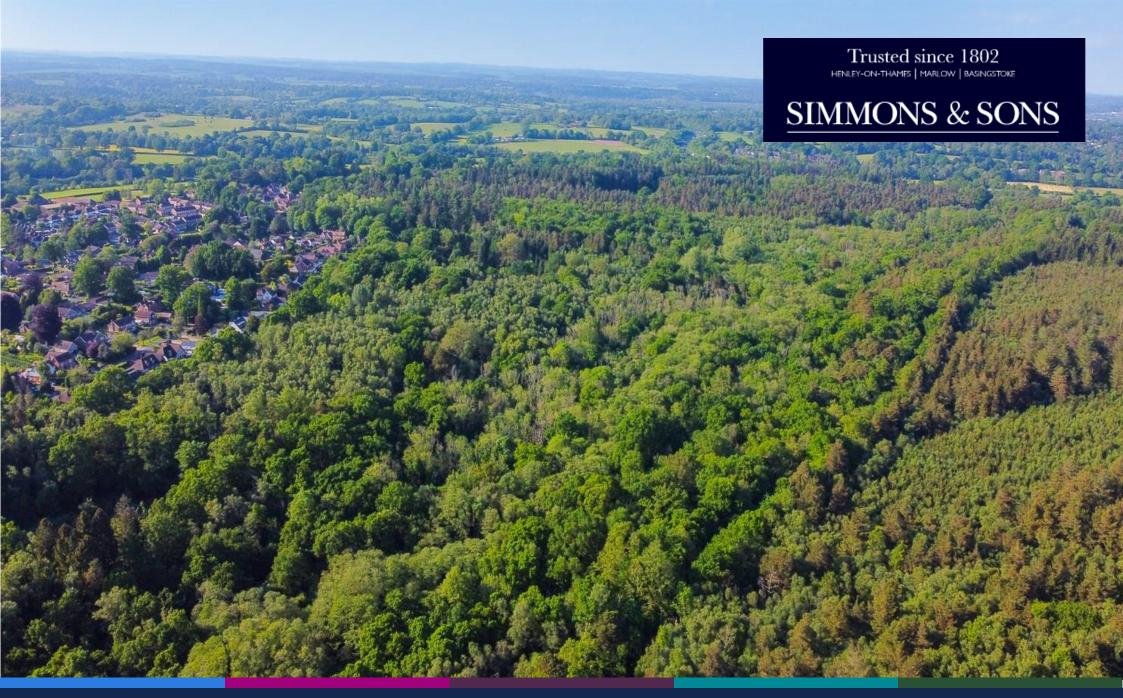

# East Woodhay Copse, Woolton Hill Newbury, RG20 9XB

The land is offered as a whole. 20.42 acres - Guide Price: £170,000

The woodland is situated north east of Woolton Hill, located just outside the town of Newbury. The land is approximately 20.42 acres (8.26 ha), displaying a mature mixed deciduous woodland, containing stands of mature Oaks and Alder, along with Silver Birch, Ash, Beech and Chestnut, with an understory of Hazel and Holly. The section of woodland, east of the stream, is considered ancient woodland. The boundaries of the property are defined by either fencing or ditches.