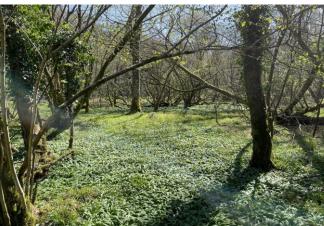

# East Woodhay Copse, Woolton Hill Newbury, RG20 9XB

The land is offered as a whole. 20.42 acres - Guide Price: £170,000

The woodland is situated north east of Woolton Hill, located just outside the town of Newbury. The land is approximately 20.42 acres (8.26 ha), displaying a mature mixed deciduous woodland, containing stands of mature Oaks and Alder, along with Silver Birch, Ash, Beech and Chestnut, with an understory of Hazel and Holly. The section of woodland, east of the stream, is considered ancient woodland. The boundaries of the property are defined by either fencing or ditches.