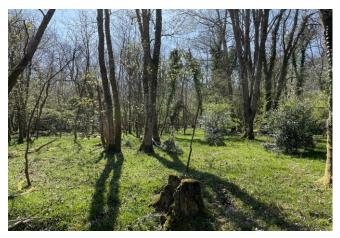

# East Woodhay Copse, Woolton Hill Newbury, RG20 9XB

The land is offered as a whole. 20.42 acres - Guide Price: £170,000

The woodland is situated north east of Woolton Hill, located just outside the town of Newbury. The land is approximately 20.42 acres (8.26 ha), displaying a mature mixed deciduous woodland, containing stands of mature Oaks and Alder, along with Silver Birch, Ash, Beech and Chestnut, with an understory of Hazel and Holly. The section of woodland, east of the stream, is considered ancient woodland. The boundaries of the property are defined by either fencing or ditches.