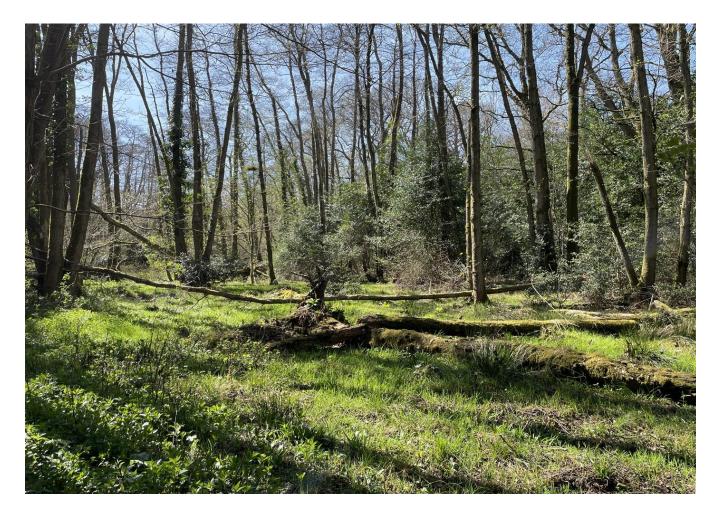

# East Woodhay Copse, Woolton Hill Newbury, RG20 9XB

The land is offered as a whole. 20.42 acres - Guide Price: £170,000

The woodland is situated north east of Woolton Hill, located just outside the town of Newbury. The land is approximately 20.42 acres (8.26 ha), displaying a mature mixed deciduous woodland, containing stands of mature Oaks and Alder, along with Silver Birch, Ash, Beech and Chestnut, with an understory of Hazel and Holly. The section of woodland, east of the stream, is considered ancient woodland. The boundaries of the property are defined by either fencing or ditches.