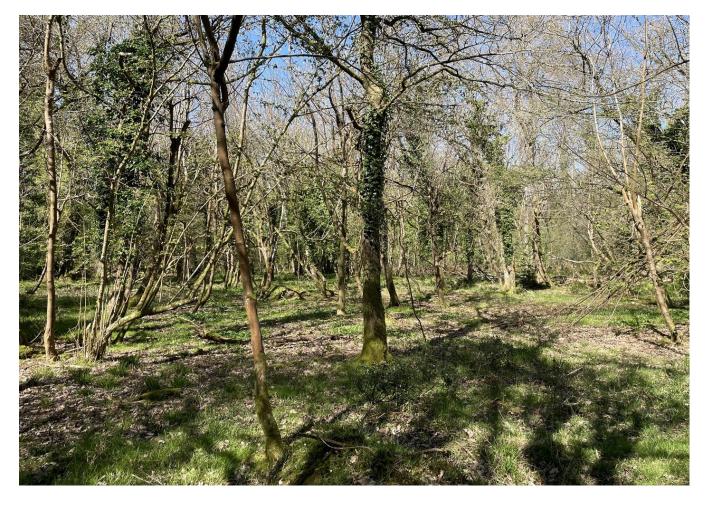

# East Woodhay Copse, Woolton Hill Newbury, RG20 9XB

The land is offered as a whole. 20.42 acres - Guide Price: £170,000

The woodland is situated north east of Woolton Hill, located just outside the town of Newbury. The land is approximately 20.42 acres (8.26 ha), displaying a mature mixed deciduous woodland, containing stands of mature Oaks and Alder, along with Silver Birch, Ash, Beech and Chestnut, with an understory of Hazel and Holly. The section of woodland, east of the stream, is considered ancient woodland. The boundaries of the property are defined by either fencing or ditches.