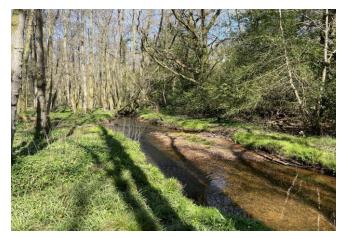

# East Woodhay Copse, Woolton Hill Newbury, RG20 9XB

The land is offered as a whole. 20.42 acres - Guide Price: £170,000

The woodland is situated north east of Woolton Hill, located just outside the town of Newbury. The land is approximately 20.42 acres (8.26 ha), displaying a mature mixed deciduous woodland, containing stands of mature Oaks and Alder, along with Silver Birch, Ash, Beech and Chestnut, with an understory of Hazel and Holly. The section of woodland, east of the stream, is considered ancient woodland. The boundaries of the property are defined by either fencing or ditches.