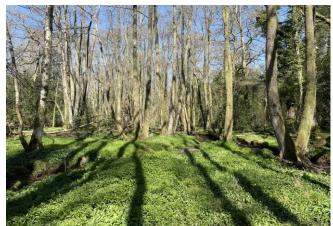

# East Woodhay Copse, Woolton Hill Newbury, RG20 9XB

The land is offered as a whole. 20.42 acres - Guide Price: £170,000

The woodland is situated north east of Woolton Hill, located just outside the town of Newbury. The land is approximately 20.42 acres (8.26 ha), displaying a mature mixed deciduous woodland, containing stands of mature Oaks and Alder, along with Silver Birch, Ash, Beech and Chestnut, with an understory of Hazel and Holly. The section of woodland, east of the stream, is considered ancient woodland. The boundaries of the property are defined by either fencing or ditches.