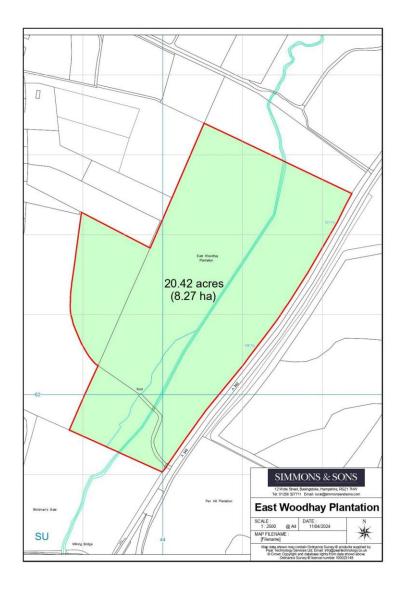

# East Woodhay Copse, Woolton Hill Newbury, RG20 9XB

The land is offered as a whole. 20.42 acres - Guide Price: £170,000

The woodland is situated north east of Woolton Hill, located just outside the town of Newbury. The land is approximately 20.42 acres (8.26 ha), displaying a mature mixed deciduous woodland, containing stands of mature Oaks and Alder, along with Silver Birch, Ash, Beech and Chestnut, with an understory of Hazel and Holly. The section of woodland, east of the stream, is considered ancient woodland. The boundaries of the property are defined by either fencing or ditches.