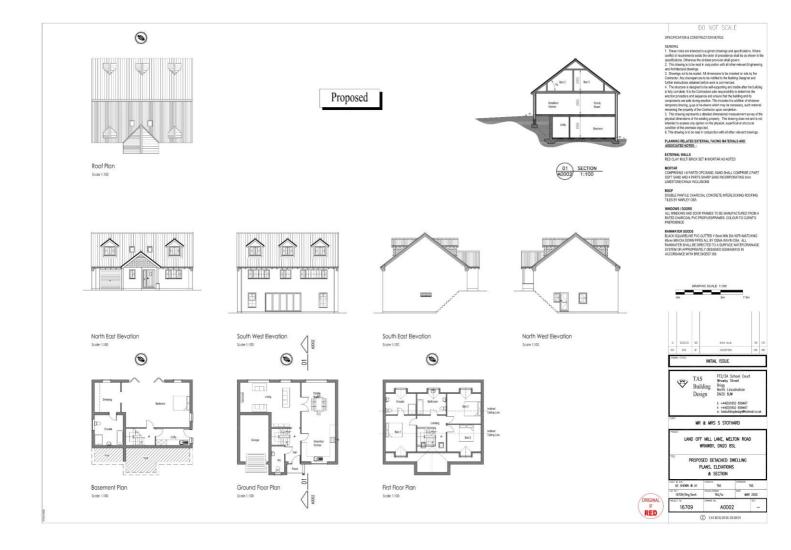

### **Residential Building Plot**

Melton Road, Wrawby, Brigg, North Lincolnshire, DN20 8SL Residential Building Plot

A rare and unique opportunity to purchase a substantial building plot, quietly positioned and within a well established residential area. Coming with the added benefit of full planning permission to build an individual detached family home of much charm and appeal with accommodation over 3 floors. The plot currently provides a 2 storey brick built detached garage/workshop with a frontage of approx. 40ft extending to 55.4ft at the rear and a depth of approx. 89.4ft. \*\* PA/2020/982 \*\*