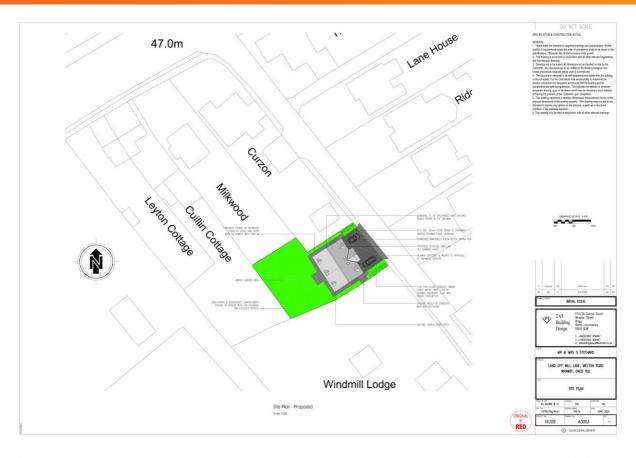

### **Residential Building Plot**

Melton Road, Wrawby, Brigg, North Lincolnshire, DN20 8SL Residential Building Plot

A rare and unique opportunity to purchase a substantial building plot, quietly positioned and within a well established residential area. Coming with the added benefit of full planning permission to build an individual detached family home of much charm and appeal with accommodation over 3 floors. The plot currently provides a 2 storey brick built detached garage/workshop with a frontage of approx. 40ft extending to 55.4ft at the rear and a depth of approx. 89.4ft. \*\* PA/2020/982 \*\*