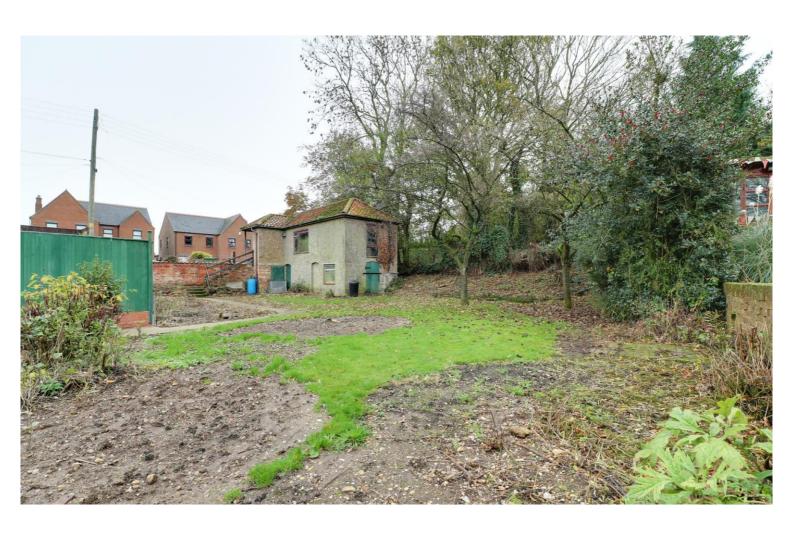

### **Residential Building Plot**

Melton Road, Wrawby, Brigg, North Lincolnshire, DN20 8SL Residential Building Plot

A rare and unique opportunity to purchase a substantial building plot, quietly positioned and within a well established residential area. Coming with the added benefit of full planning permission to build an individual detached family home of much charm and appeal with accommodation over 3 floors. The plot currently provides a 2 storey brick built detached garage/workshop with a frontage of approx. 40ft extending to 55.4ft at the rear and a depth of approx. 89.4ft. \*\* PA/2020/982 \*\*