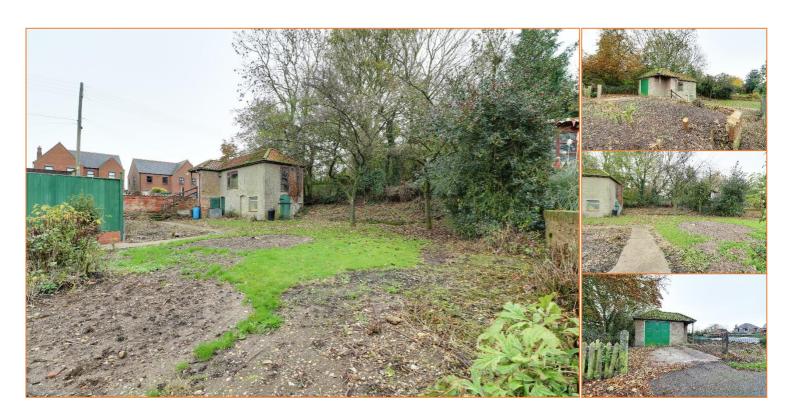

### **Residential Building Plot**

Melton Road, Wrawby, Brigg, North Lincolnshire, DN20 8SL Residential Building Plot

A rare and unique opportunity to purchase a substantial building plot, quietly positioned and within a well established residential area. Coming with the added benefit of full planning permission to build an individual detached family home of much charm and appeal with accommodation over 3 floors. The plot currently provides a 2 storey brick built detached garage/workshop with a frontage of approx. 40ft extending to 55.4ft at the rear and a depth of approx. 89.4ft. \*\* PA/2020/982 \*\*