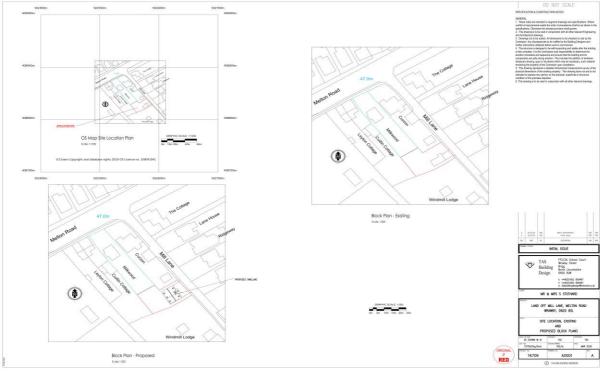

### **Residential Building Plot**

Melton Road, Wrawby, Brigg, North Lincolnshire, DN20 8SL Residential Building Plot

A rare and unique opportunity to purchase a substantial building plot, quietly positioned and within a well established residential area. Coming with the added benefit of full planning permission to build an individual detached family home of much charm and appeal with accommodation over 3 floors. The plot currently provides a 2 storey brick built detached garage/workshop with a frontage of approx. 40ft extending to 55.4ft at the rear and a depth of approx. 89.4ft. \*\* PA/2020/982 \*\*