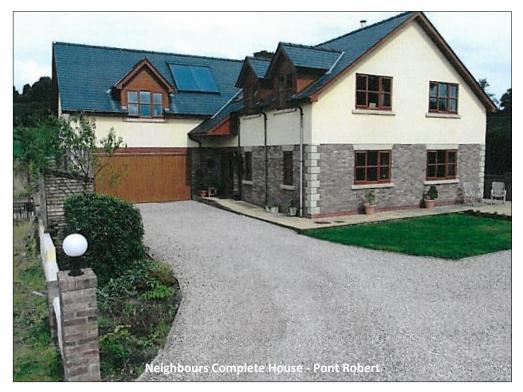

Two of the dwellings have already completed and sold with the two remaining plots available to purchase.

Plans for the proposed dwellings have full building regulation approval under notice FP/2006/0321.

Each plot is ca. 700m² incl. shared access and the building comprises

5 substantial bedrooms, 3 bathrooms, 3 reception rooms.

These luxury homes extend to approx. 285 m² in total together with double garaging.