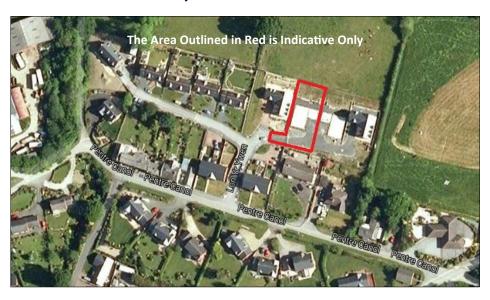

## BUILDING PLOT 1, LON YR YWEN, PONT ROBERT POWYS, WALES SY22 6JT

A residential building plot, constructed to floor slab with mains services (excluding gas) connected to the plots.

Existing planning consent M2006/0317 for the erection of four dwellings and associated works.

Two of the dwellings have already completed and sold with the two remaining plots available to purchase.

Plans for the proposed dwellings have full building regulation approval under notice FP/2006/0321.

Each plot is ca. 700m² incl. shared access and the building comprises

5 substantial bedrooms, 3 bathrooms, 3 reception rooms.

These luxury homes extend to approx. 285 m² in total together with double garaging.