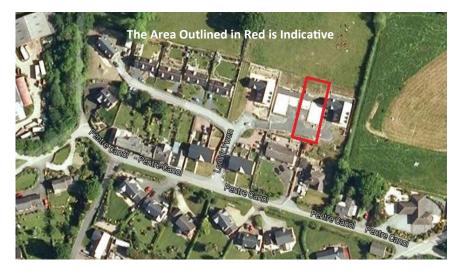

## BUILDING PLOT 2, LON YR YWEN, PONT ROBERT POWYS, WALES SY22 6JT

A residential building plot, constructed to floor slab with mains services (excluding gas) connected to the plots.

Existing planning consent M2006/0317 for the erection of four dwellings and associated works. Two of the dwellings have already completed and sold with the two remaining plots available to purchase.