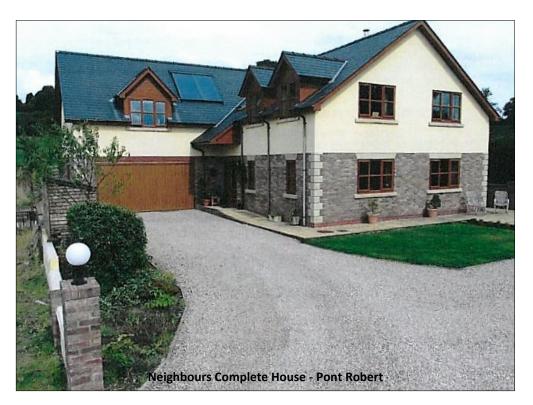

Plans for the proposed dwellings have full building regulation approval under notice FP/2006/0321. Each plot is ca. 700m<sup>2</sup> incl. shared access and the building comprises

5 substantial bedrooms, 3 bathrooms, 3 reception rooms.

These luxury homes extend to approx. 285 m<sup>2</sup> in total together with double garaging.

A further alternative planning consent has been approved for the erection of

two single storey bungalow dwellings and all associated works under