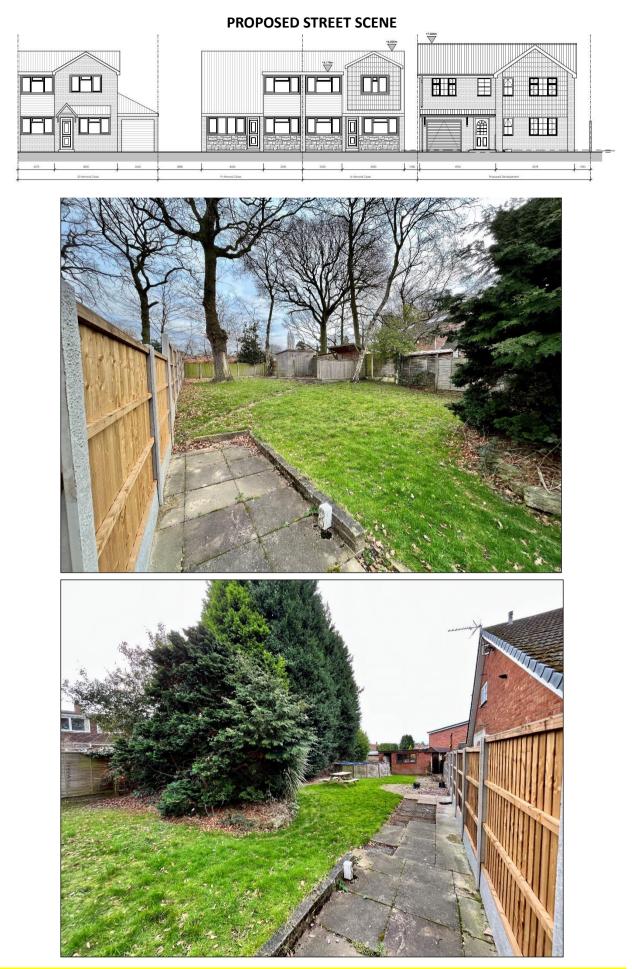

## Land Adjacent to 16 Almond Close, Pelsall WS3 4LA PRICE: £140,000

Offered for sale is the opportunity to purchase a plot of land with Outline Planning permission for a detached 4 bedroom family home. These plans can be found on: Walsall planning portal Ref: 20/0486 and 22/1225.

The finished property would be circa 1,800 ft<sup>2</sup>, excluding the garage, and we anticipate would sell well in todays market.

The Outline Planning includes off road parking for two cars as well as a garage, and sizeable rear garden.

Situated in a quiet established location within easy reach of all major road networks, schools, shops and further amenities this is in an ideal location for a new property and is only a few minutes drive away from the centre of Pelsall village.