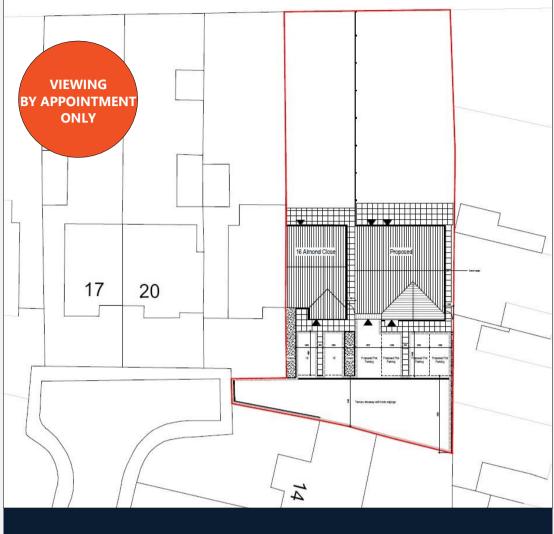

## Land Adjacent to 16 Almond Close, Pelsall WS3 4LA PRICE: £140,000

Offered for sale is the opportunity to purchase a plot of land with Outline Planning permission for a detached 4 bedroom family home. These plans can be found on: Walsall planning portal Ref: 20/0486 and 22/1225.

The finished property would be circa 1,800 ft<sup>2</sup>, excluding the garage, and we anticipate would sell well in todays market.

The Outline Planning includes off road parking for two cars as well as a garage, and sizeable rear garden.

Situated in a quiet established location within easy reach of all major road networks, schools, shops and further amenities this is in an ideal location for a new property and is only a few minutes drive away from the centre of Pelsall village.