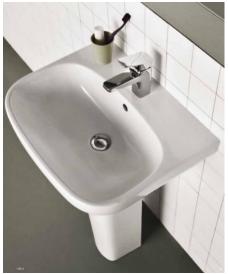

## **Bathing**

As we endeavor to build quality homes, we choose to offer a premium specification featuring:

- Hard flooring to wet areas as standard to compliment tiling.
- Designer vanity storage units.
- White pedestal chrome sinks to main bathroom (3 bedroom).
- Chrome taps and shower fittings.
- Chrome towel radiators to main bathroom and ensuites where applicable.
- Thermostatic bar valve showers (Rainwater shower head available as an upgrade).
- LED lighting / storage feature mirrors are available as an upgrade.

Brushed satin door handles.

Brushed satin electrical sockets/switches included as standard to ground floor.

Wall and ceilings painted in 'Timeless' off-white emulsion.

**Porcelanosa** tiling to bathrooms in shower enclosure & splash backs above basin with tiled windowsill (Half and Full Height Tiling upgrade available).