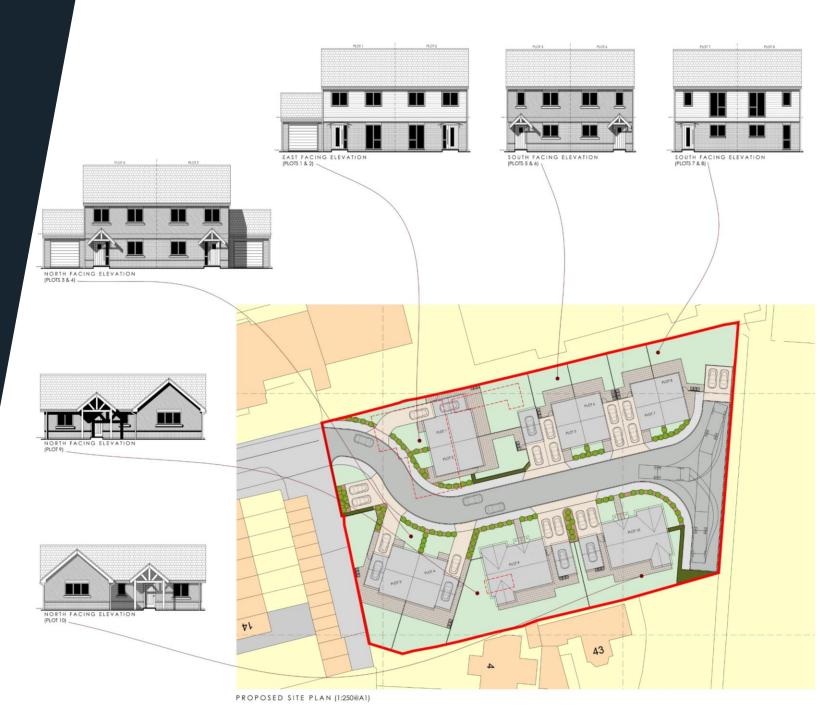

#### Introduction

Blackham Gardens is a contemporary development consisting of 10 energy efficient homes, positioned on a private drive.

#### **Our Homes**

- 4 two bed semi detached
- 4 three bed semi detached
- 2 Bungalows (now reserved)

# 2 bedroom semi detached

Plots 5, 6, 7 & 8

2 bedroom homes include2 car parking spaces andan electric car chargingpoint as standard.

# 3 bedroom semi detached

Plots 1, 2, 3 & 4

3 bedroom homes include ensuite shower rooms, garages and electric car chargers fitted as standard.

First Floor