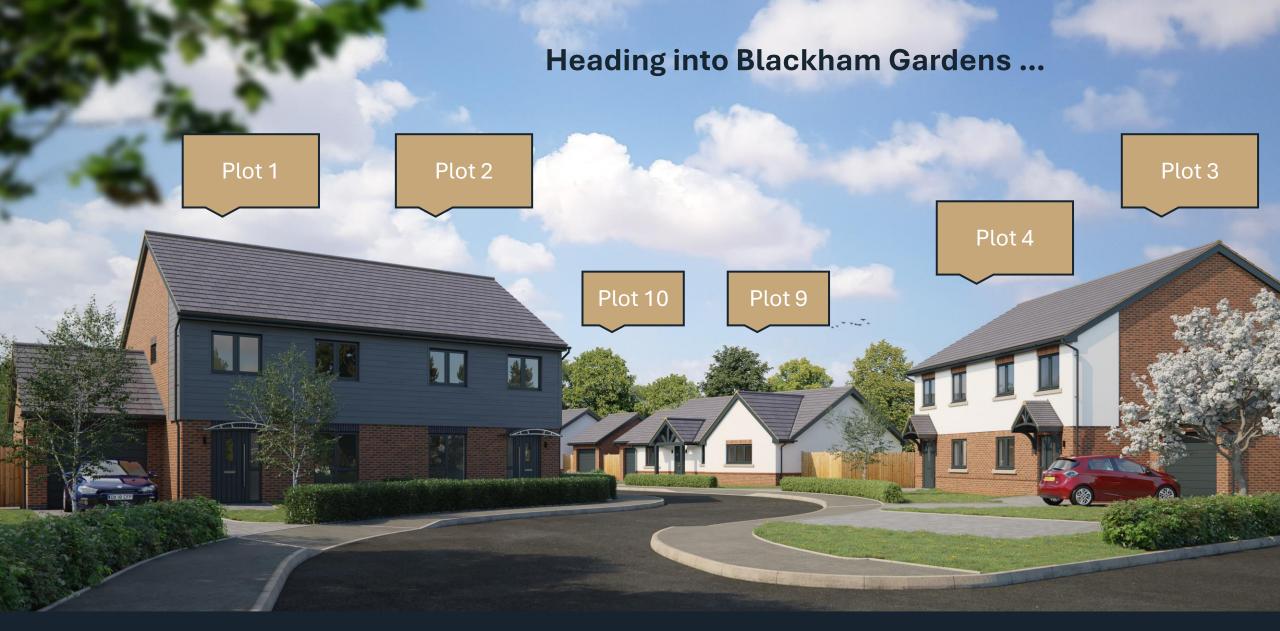

#### **Our Homes**

- 4 two bed semi detached
- 4 three bed semi detached
- 2 Bungalows (now reserved)

# 3 bedroom semi detached

Plots 1, 2, 3 & 4

3 bedroom homes include ensuite shower rooms, garages and electric car chargers fitted as standard.

First Floor