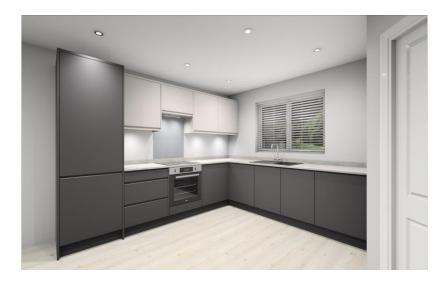

## **Eating & Dining**

At Levison Rose, we take pride in the careful selection of kitchens to suit our bespoke homes & offer a premium finish. All of our homes in Blackham Gardens offer an open plan kitchen/diner.

Our kitchens typically encompass integrated appliances namely: fridge freezer, dishwasher, oven, hob, hood and integrated washer/dryer.

We choose to offer modern compressed laminate as standard, with the ability to upgrade to quartz and other solid surfaces. Splashbacks to worktops and to the rear of the hob is included as standard - additional wall tiling can be provided as an extra.