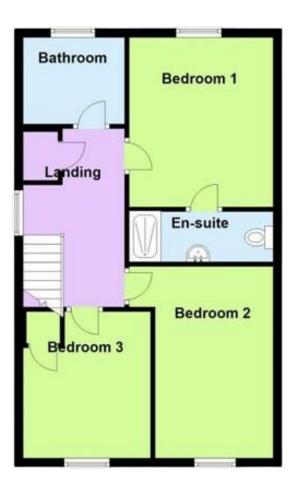

# 3 bedroom semi detached

Plots 1, 2, 3 & 4

3 bedroom homes include ensuite shower rooms, garages and electric car chargers fitted as standard.

First Floor