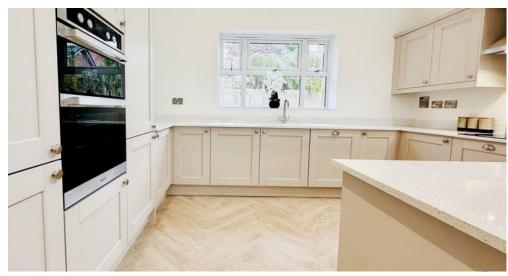

## **Eating & Dining**

At Levison Rose, we take pride in the careful selection of kitchens to suit our bespoke homes & offer a premium finish. All of our homes in Blackham Gardens offer an open plan kitchen/diner.

Our kitchens typically encompass integrated appliances namely: fridge freezer, dishwasher, oven, hob, hood and integrated washer/dryer.

We choose to offer modern compressed laminate as standard, with the ability to upgrade to quartz and other solid surfaces. Splashbacks to worktops and to the rear of the hob is included as standard - additional wall tiling can be provided as an extra.