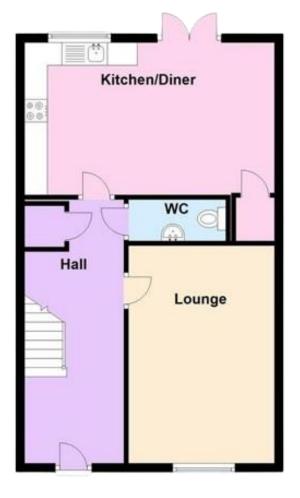

# 3 bedroom semi detached

Plots 1, 2, 3 & 4

3 bedroom homes include ensuite shower rooms, garages and electric car chargers fitted as standard.

First Floor