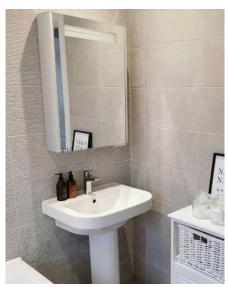

## **Bathing**

As we endeavor to build quality homes, we choose to offer a premium specification featuring:

- Hard flooring to wet areas as standard to compliment tiling.
- Designer vanity storage units.
- White pedestal chrome sinks to main bathroom (3 bedroom).
- Chrome taps and shower fittings.
- Chrome towel radiators to main bathroom and ensuites where applicable.
- Thermostatic bar valve showers (Rainwater shower head available as an upgrade).
- LED lighting / storage feature mirrors are available as an upgrade.

Brushed satin door handles.

Brushed satin electrical sockets/switches included as standard to ground floor.

Wall and ceilings painted in 'Timeless' off-white emulsion.

**Porcelanosa** tiling to bathrooms in shower enclosure & splash backs above basin with tiled windowsill (Half and Full Height Tiling upgrade available).