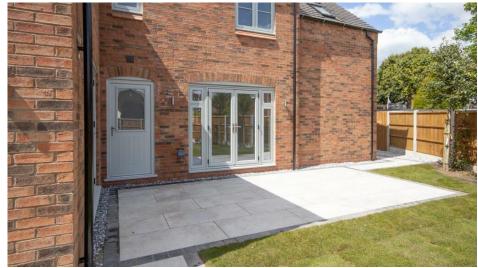

### **Outdoors**

Our homes feature thoughtfully designed outdoor spaces, including:

- Rear gardens feature porcelain paving to patio areas (brick edge boarder & patio extension upgrade available).
- Outside tap as standard for convenient water access.
- Block-paved driveway.
- Lawned gardens and planting to the front.
- Garden fencing for privacy and security.