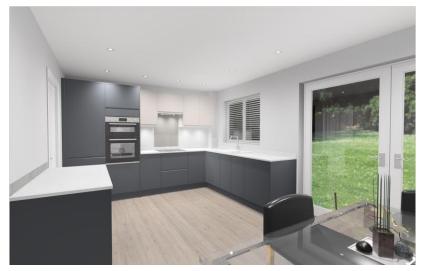

## **Eating & Dining**

At Levison Rose, we take pride in the careful selection of kitchens to suit our bespoke homes & offer a premium finish. All of our homes in Blackham Gardens offer an open plan kitchen/diner.

Our kitchens typically encompass integrated appliances namely: fridge freezer, dishwasher, oven, hob, hood and integrated washer/dryer.

We choose to offer modern compressed laminate as standard, with the ability to upgrade to quartz and other solid surfaces. Splashbacks to worktops and to the rear of the hob is included as standard - additional wall tiling can be provided as an extra.