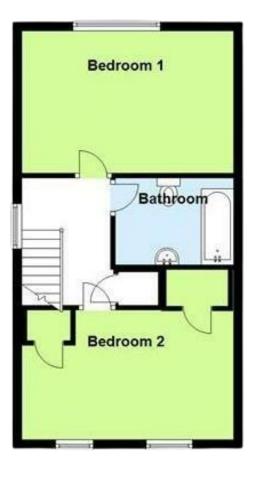

# 2 bedroom semi detached

Plots 5, 6, 7 & 8

2 bedroom homes include2 car parking spaces andan electric car chargingpoint as standard.