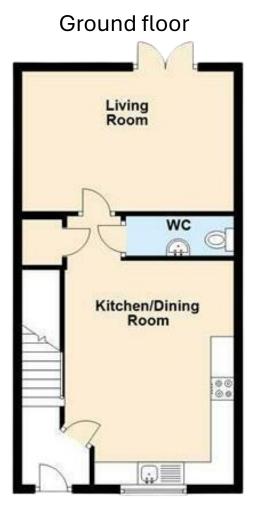

# 2 bedroom semi detached

Plots 5, 6, 7 & 8

2 bedroom homes include2 car parking spaces andan electric car chargingpoint as standard.