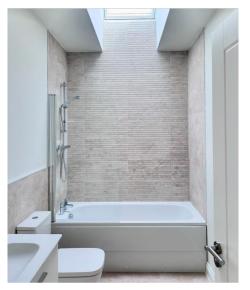

## **Bathing**

As we endeavor to build quality homes, we choose to offer a premium specification featuring:

- Hard flooring to wet areas as standard to compliment tiling.
- Designer vanity storage units.
- White pedestal chrome sinks to main bathroom (3 bedroom).
- Chrome taps and shower fittings.
- Chrome towel radiators to main bathroom and ensuites where applicable.
- Thermostatic bar valve showers (Rainwater shower head available as an upgrade).
- LED lighting / storage feature mirrors are available as an upgrade.

Brushed satin door handles.

Brushed satin electrical sockets/switches included as standard to ground floor.

Wall and ceilings painted in 'Timeless' off-white emulsion.

**Porcelanosa** tiling to bathrooms in shower enclosure & splash backs above basin with tiled windowsill (Half and Full Height Tiling upgrade available).