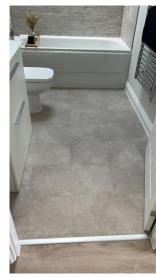

## **Bathing**

As we endeavor to build quality homes, we choose to offer a premium specification featuring:

- Hard flooring to wet areas as standard to compliment tiling.
- Designer vanity storage units.
- White pedestal chrome sinks to main bathroom (3 bedroom).
- Chrome taps and shower fittings.
- Chrome towel radiators to main bathroom and ensuites where applicable.
- Thermostatic bar valve showers (Rainwater shower head available as an upgrade).
- LED lighting / storage feature mirrors are available as an upgrade.

Brushed satin door handles.

Brushed satin electrical sockets/switches included as standard to ground floor.

Wall and ceilings painted in 'Timeless' off-white emulsion.

**Porcelanosa** tiling to bathrooms in shower enclosure & splash backs above basin with tiled windowsill (Half and Full Height Tiling upgrade available).

## **Flooring**

Hard flooring fitted to upstairs bathroom and ensuite only where applicable to match tiling.

Carpets, Coir entrance mats and other areas for karndean are an optional customer upgrade.

Further flooring options are available as an upgrade.