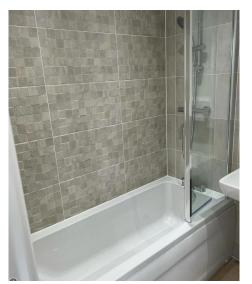

## **Bathing**

As we endeavor to build quality homes, we choose to offer a premium specification featuring:

- Hard flooring to wet areas as standard to compliment tiling.
- Designer vanity storage units.
- White pedestal chrome sinks to main bathroom (3 bedroom).
- Chrome taps and shower fittings.
- Chrome towel radiators to main bathroom and ensuites where applicable.
- Thermostatic bar valve showers (Rainwater shower head available as an upgrade).
- LED lighting / storage feature mirrors are available as an upgrade.

Brushed satin door handles.

Brushed satin electrical sockets/switches included as standard to ground floor.

Wall and ceilings painted in 'Timeless' off-white emulsion.

**Porcelanosa** tiling to bathrooms in shower enclosure & splash backs above basin with tiled windowsill (Half and Full Height Tiling upgrade available).