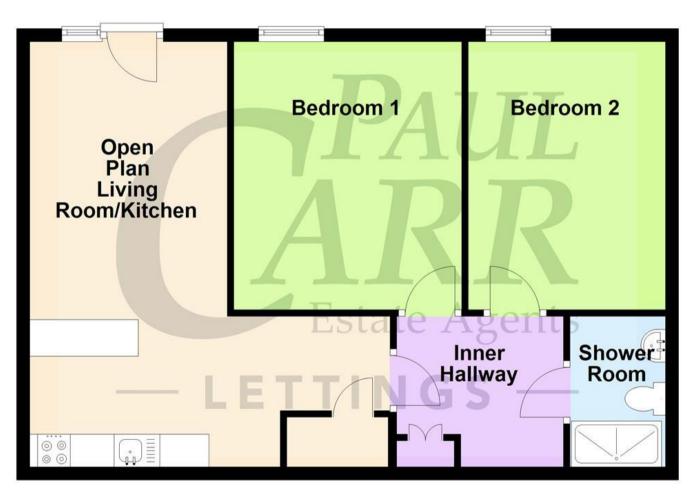

## Property Specification

BRAND NEW GROUND FLOOR APARTMENT TWO GENEROUS BEDROOMS INDEPENDENT ACCESS OPEN PLAN KITCHEN/DINER POPULAR CENTRAL LOCATION

> Bedroom 1 4.1m (13'1") x 3.5m (11'6")

> Bedroom 2 4.2m (13'9") x 3.0m (9'10")

Open Plan Living Room/Kitchen 6.5m (21'4") x 3.3m (10'10")

**Inner Hallway** 

Shower Room

# **Ground Floor**

New Instruction Awaiting E.P.C.

Energy Efficiency Rating