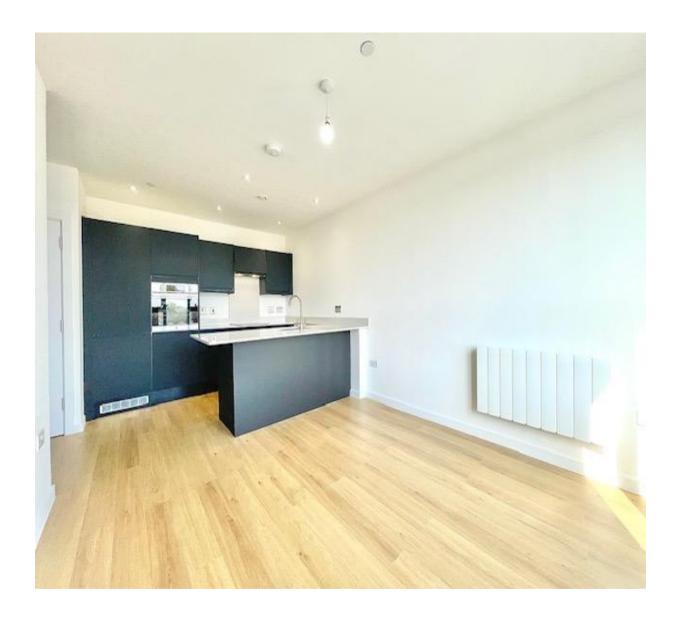

### £210,000

2

1 💆

26 Beaconsfield House is a superb two bedroom, third floor apartment set in this exclusive development in the heart of Lichfield.

Within walking distance of the shops and amenities, bars and restaurants that Lichfield has to offer, this modern home boasts an open plan kitchen/living space with integrated appliances, two bedrooms and a modern shower room.

Open Plan Living Room/Kitchen 5.7m (18'8") x 3.2m (10'6")

**Inner Hallway** 

**Shower Room** 