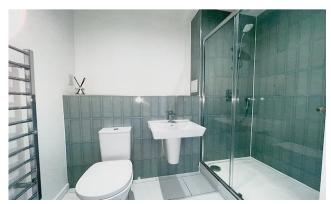

Open Plan Living Room/Kitchen 5.7m (18'8") x 3.2m (10'6")

**Inner Hallway** 

**Shower Room** 