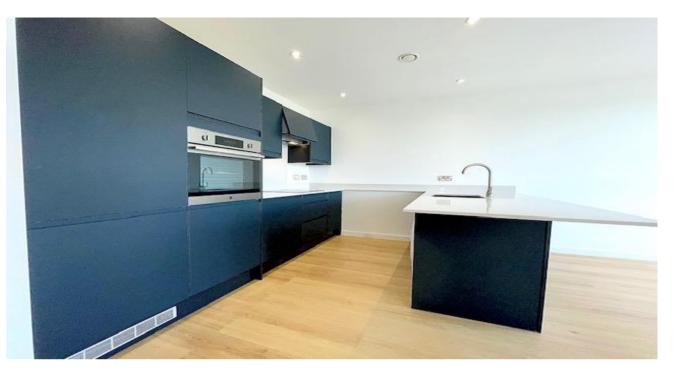

### £210,000

2

1 💆

26 Beaconsfield House is a superb two bedroom, third floor apartment set in this exclusive development in the heart of Lichfield.

Within walking distance of the shops and amenities, bars and restaurants that Lichfield has to offer, this modern home boasts an open plan kitchen/living space with integrated appliances, two bedrooms and a modern shower room.

# **Property Specification**

BRAND NEW THIRD FLOOR APARTMENT
TWO GENEROUS BEDROOMS
LIFT ACCESS TO THE THIRD FLOOR
OPEN PLAN KITCHEN/DINER
POPULAR CENTRAL LOCATION

Bedroom 1 3.4m (11'2") x 3.0m (9'10")

Bedroom 2 3.4m (11'2") x 3.0m (9'10")

Open Plan Living Room/Kitchen 5.7m (18'8") x 3.2m (10'6")

**Inner Hallway** 

**Shower Room** 