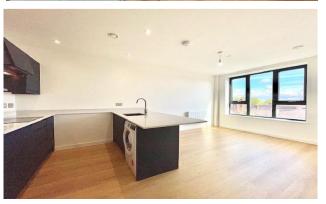

### £210,000

2

1 💆

26 Beaconsfield House is a superb two bedroom, third floor apartment set in this exclusive development in the heart of Lichfield.

Within walking distance of the shops and amenities, bars and restaurants that Lichfield has to offer, this modern home boasts an open plan kitchen/living space with integrated appliances, two bedrooms and a modern shower room.

Open Plan Living Room/Kitchen 5.7m (18'8") x 3.2m (10'6")

**Inner Hallway** 

**Shower Room** 