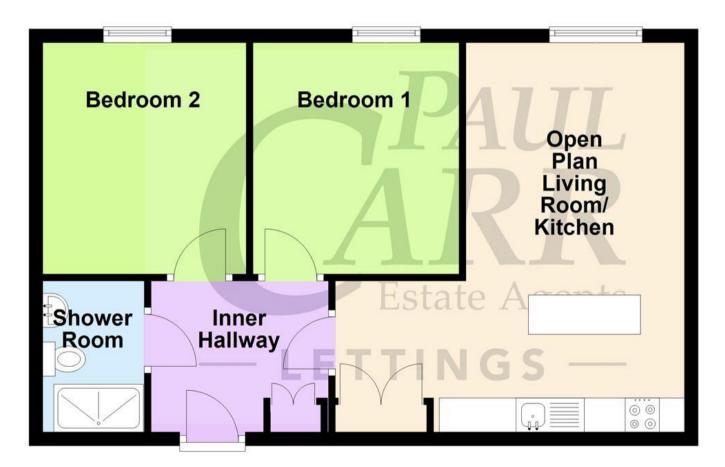

# Floor Plan

This floor plan is not drawn to scale and is for illustration purposes only

### **Ground Floor**

# **Property Specification**

BRAND NEW THIRD FLOOR APARTMENT
TWO GENEROUS BEDROOMS
LIFT ACCESS TO THE THIRD FLOOR
OPEN PLAN KITCHEN/DINER
POPULAR CENTRAL LOCATION

Bedroom 1 3.4m (11'2") x 3.0m (9'10")

Bedroom 2 3.4m (11'2") x 3.0m (9'10")

Open Plan Living Room/Kitchen 5.7m (18'8") x 3.2m (10'6")

**Inner Hallway** 

**Shower Room** 