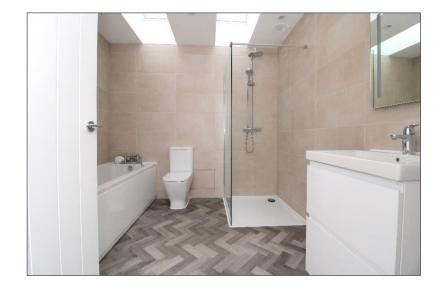

Now build complete, the property benefits from a reception hall, 3 bedrooms, a bathroom with separate shower, utility room and a full width kitchen/living room with a range of integrated appliances. There is underfloor heating, double glazing and solar panels.

## **Property Specification**

SUPERB NEW BUILD DETACHED BUNGALOW 3 BEDROOMS UTILITY ROOM BATHROOM WITH SEPARATE SHOWER FULL WIDTH FITTED KITCHEN/LIVING ROOM UNDERFLOOR HEATING DOUBLE GLAZING SOLAR PANELS