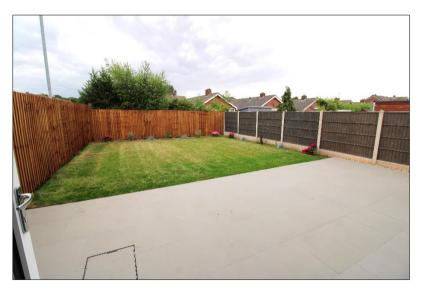

To the rear is a pleasant lawned garden and patio. There are parking spaces to the front. A 10 year LABC Warranty will be provided.