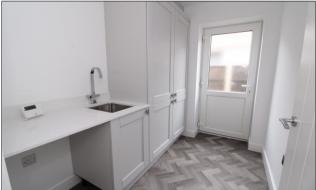

Now build complete, the property benefits from a reception hall, 3 bedrooms, a bathroom with separate shower, utility room and a full width kitchen/living room with a range of integrated appliances. There is underfloor heating, double glazing and solar panels.

## **Property Specification**

SUPERB NEW BUILD DETACHED BUNGALOW 3 BEDROOMS UTILITY ROOM BATHROOM WITH SEPARATE SHOWER FULL WIDTH FITTED KITCHEN/LIVING ROOM UNDERFLOOR HEATING DOUBLE GLAZING SOLAR PANELS