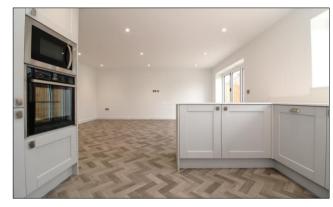

Now build complete, the property benefits from a reception hall, 3 bedrooms, a bathroom with separate shower, utility room and a full width kitchen/living room with a range of integrated appliances. There is underfloor heating, double glazing and solar panels.

## **Property Specification**

SUPERB NEW BUILD DETACHED BUNGALOW 3 BEDROOMS UTILITY ROOM BATHROOM WITH SEPARATE SHOWER FULL WIDTH FITTED KITCHEN/LIVING ROOM UNDERFLOOR HEATING DOUBLE GLAZING SOLAR PANELS