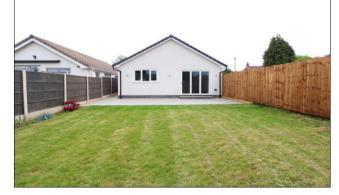

To the rear is a pleasant lawned garden and patio. There are parking spaces to the front. A 10 year LABC Warranty will be provided.