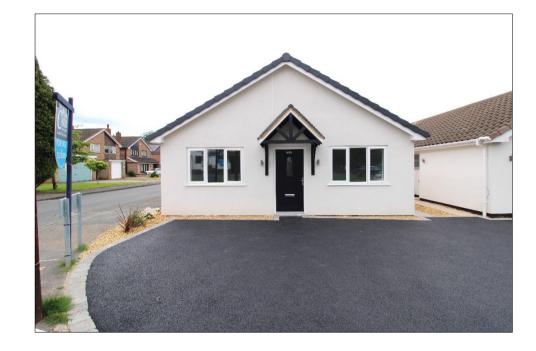

# £400,000 3 1 1 0 1

Set in this highly regarded residential location, within easy reach of the many and varied amenities that Aldridge has to offer, this superb new build detached bungalow offers numerous features throughout.

Now build complete, the property benefits from a reception hall, 3 bedrooms, a bathroom with separate shower, utility room and a full width kitchen/living room with a range of integrated appliances. There is underfloor heating, double glazing and solar panels.

To the rear is a pleasant lawned garden and patio. There are parking spaces to the front. A 10 year LABC Warranty will be provided.

## **Property Specification**

SUPERB NEW BUILD DETACHED BUNGALOW 3 BEDROOMS UTILITY ROOM BATHROOM WITH SEPARATE SHOWER FULL WIDTH FITTED KITCHEN/LIVING ROOM UNDERFLOOR HEATING DOUBLE GLAZING SOLAR PANELS