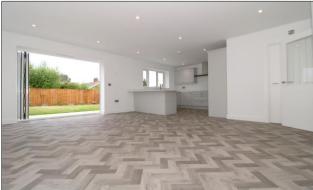

Now build complete, the property benefits from a reception hall, 3 bedrooms, a bathroom with separate shower, utility room and a full width kitchen/living room with a range of integrated appliances. There is underfloor heating, double glazing and solar panels.

## **Property Specification**

SUPERB NEW BUILD DETACHED BUNGALOW 3 BEDROOMS UTILITY ROOM BATHROOM WITH SEPARATE SHOWER FULL WIDTH FITTED KITCHEN/LIVING ROOM UNDERFLOOR HEATING DOUBLE GLAZING SOLAR PANELS