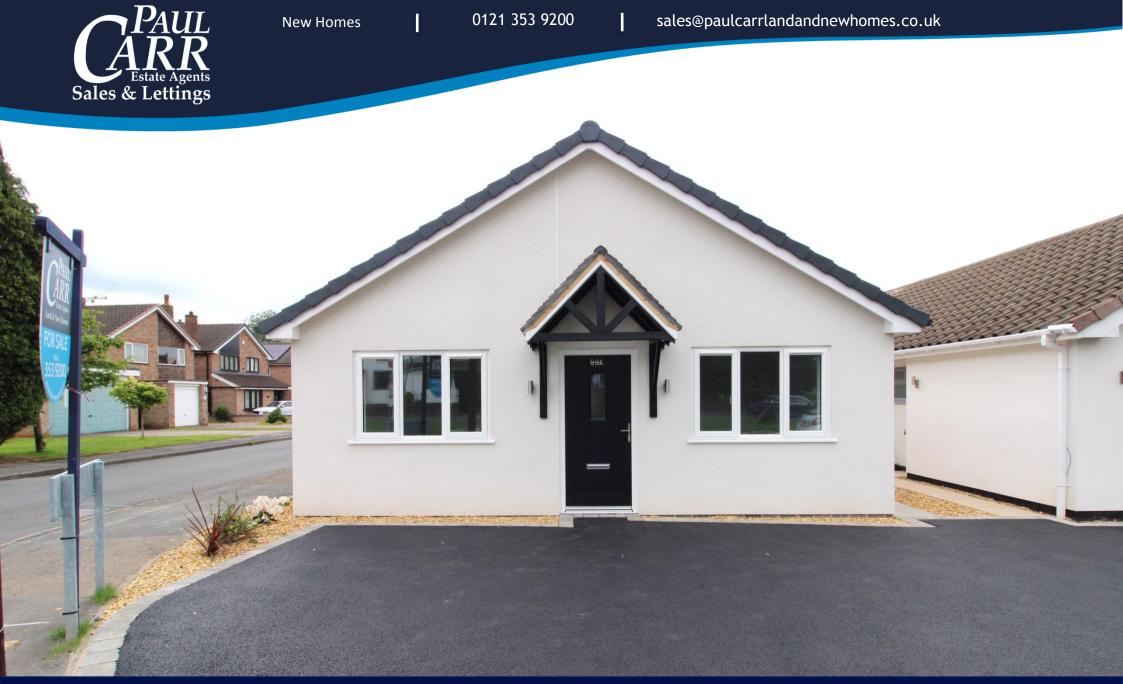

# £400,000 3 1 1 0 1

Set in this highly regarded residential location, within easy reach of the many and varied amenities that Aldridge has to offer, this superb new build detached bungalow offers numerous features throughout.

Now build complete, the property benefits from a reception hall, 3 bedrooms, a bathroom with separate shower, utility room and a full width kitchen/living room with a range of integrated appliances. There is underfloor heating, double glazing and solar panels.

To the rear is a pleasant lawned garden and patio. There are parking spaces to the front. A 10 year LABC Warranty will be provided.

## **Property Specification**

SUPERB NEW BUILD DETACHED BUNGALOW 3 BEDROOMS UTILITY ROOM BATHROOM WITH SEPARATE SHOWER FULL WIDTH FITTED KITCHEN/LIVING ROOM UNDERFLOOR HEATING DOUBLE GLAZING SOLAR PANELS