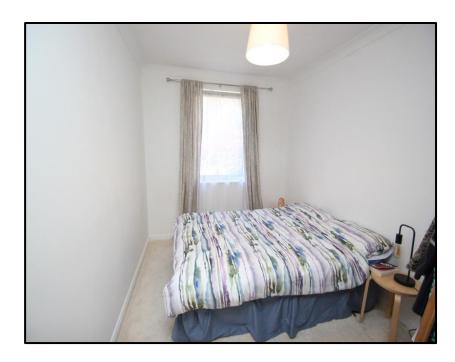

**BEDROOM** 10' 10" x 8' 3" (3.30m x 2.51m) Double glazed window to rear. Fitted carpet.