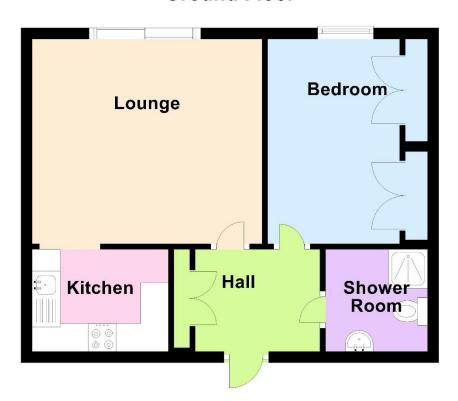

## **ACCOMMODATION COMPRISES;**

Entrance to the property via entry phone system. Stairs and lift services to all floors. Corridor leading to own personal front door into:-

#### **HALLWAY**

Textured and coved ceiling. Electric radiator. Storage cupboard with meters and water tank. Doors to accommodation.

**LOUNGE** 13' 6" x 12' 0" (4.11m x 3.65m)

Textured and coved ceiling. Double glazed patio doors to garden. Newly installed electric heater. Open plan to:-

KITCHEN 8' 0" x 6' 0" (2.44m x 1.83m)

Smooth ceiling. One and a half bowl stainless steel sink with mixer tap to work surface. Work surface to three walls with matching units below. Space for electric cooker. Space for fridge-freezer. Space for washing machine.

**BEDROOM** 10' 10" x 8' 3" (3.30m x 2.51m) Double glazed window to rear. Fitted carpet.

## **SHOWER ROOM**

Textured ceiling. Glazed shower cubicle with electric shower over. Pedestal wash hand basin. Low level w.c. Extractor fan.

# **Ground Floor**