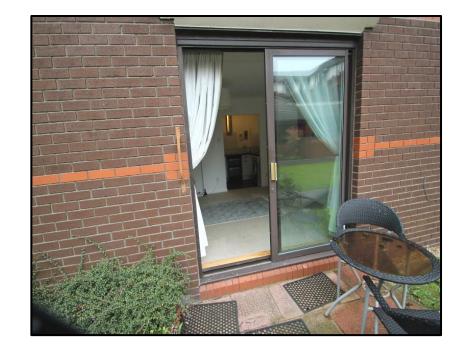

#### **HALLWAY**

Textured and coved ceiling. Electric radiator. Storage cupboard with meters and water tank. Doors to accommodation.

**LOUNGE** 13' 6" x 12' 0" (4.11m x 3.65m)

Textured and coved ceiling. Double glazed patio doors to garden. Newly installed electric heater. Open plan to:-