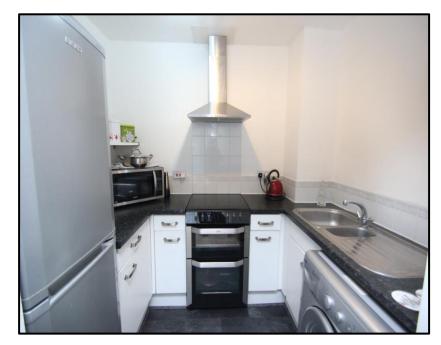

KITCHEN 8' 0" x 6' 0" (2.44m x 1.83m)

Smooth ceiling. One and a half bowl stainless steel sink with mixer tap to work surface. Work surface to three walls with matching units below. Space for electric cooker. Space for fridge-freezer. Space for washing machine.