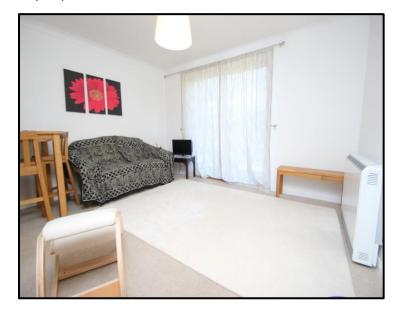

#### **HALLWAY**

Textured and coved ceiling. Electric radiator. Storage cupboard with meters and water tank. Doors to accommodation.

**LOUNGE** 13' 6" x 12' 0" (4.11m x 3.65m)

Textured and coved ceiling. Double glazed patio doors to garden. Newly installed electric heater. Open plan to:-