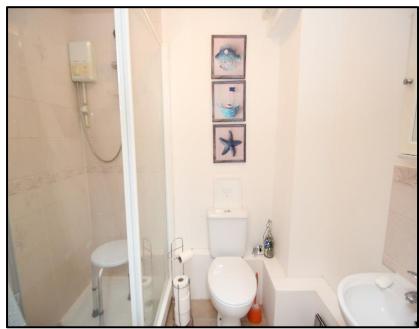

## **SHOWER ROOM**

Textured ceiling. Glazed shower cubicle with electric shower over. Pedestal wash hand basin. Low level w.c. Extractor fan.