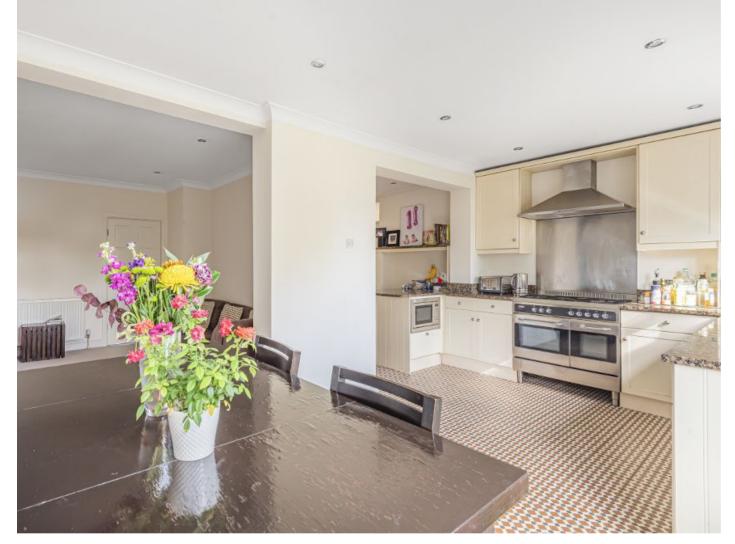

The ground floor comprises an entrance hallway, two generous reception rooms, a large kitchen/breakfast room with access to the garden, and a utility room. Completing the ground floor is a study / fourth bedroom and a shower room. The first floor hosts two large double bedrooms, a smaller double bedroom, and a family bathroom with a separate WC. All three bedrooms benefit from fitted wardrobes / storage.