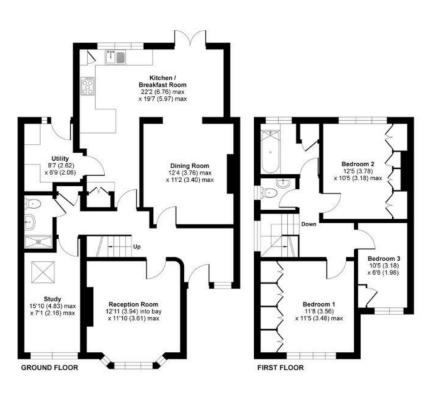

The ground floor comprises an entrance hallway, two generous reception rooms, a large kitchen/breakfast room with access to the garden, and a utility room. Completing the ground floor is a study / fourth bedroom and a shower room. The first floor hosts two large double bedrooms, a smaller double bedroom, and a family bathroom with a separate WC. All three bedrooms benefit from fitted wardrobes / storage.

## Parkthorne Drive, Harrow, HA2

Approximate Area = 1390 sq ft / 129.1 sq m For identification only - Not to scale

Floor plan produced in accordance with RICS Property Measurement Standards incorporating International Property Measurement Standards (IPMS2 Residential). @nichecom 2020. Produced for Robsons Lettings. REF: 655383