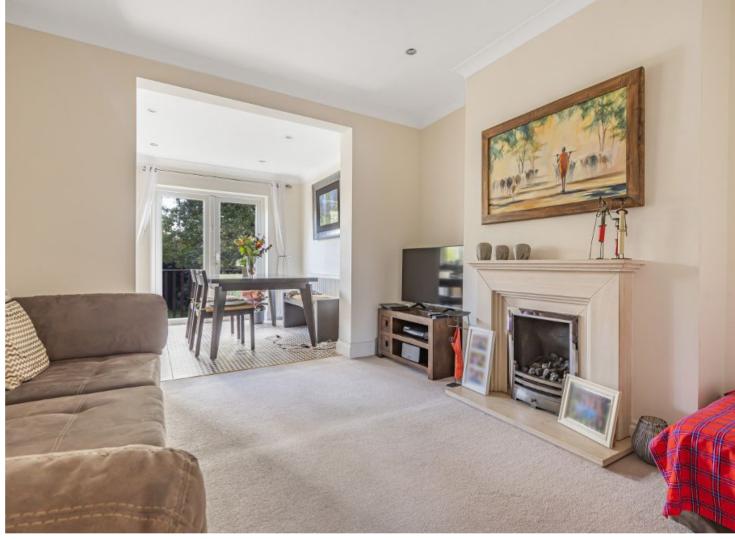

The ground floor comprises an entrance hallway, two generous reception rooms, a large kitchen/breakfast room with access to the garden, and a utility room. Completing the ground floor is a study / fourth bedroom and a shower room. The first floor hosts two large double bedrooms, a smaller double bedroom, and a family bathroom with a separate WC. All three bedrooms benefit from fitted wardrobes / storage.