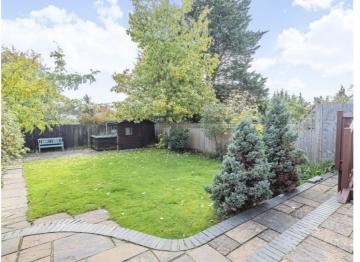

Externally, this family home offers a private rear garden that is laid to lawn with a patio area. Off-street parking is available at the front of the property via your own driveway.