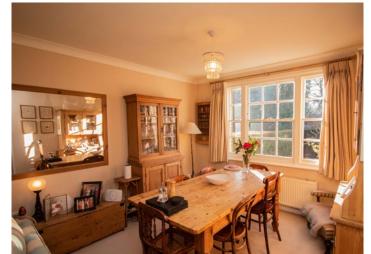

To the ground floor there is an entrance hallway with a guest cloakroom, a generous, dual-aspect living / dining room, and a modern fitted kitchen offering both base and eye level units with an integrated oven and access to the garden. The first floor hosts three double bedrooms, and a family bathroom. Externally the property has a well maintained rear garden that is laid to lawn with a patio area and two garden sheds for storage. There is also the added benefit of a front garden lawn with mature hedges, and a side gate to access the rear garden.