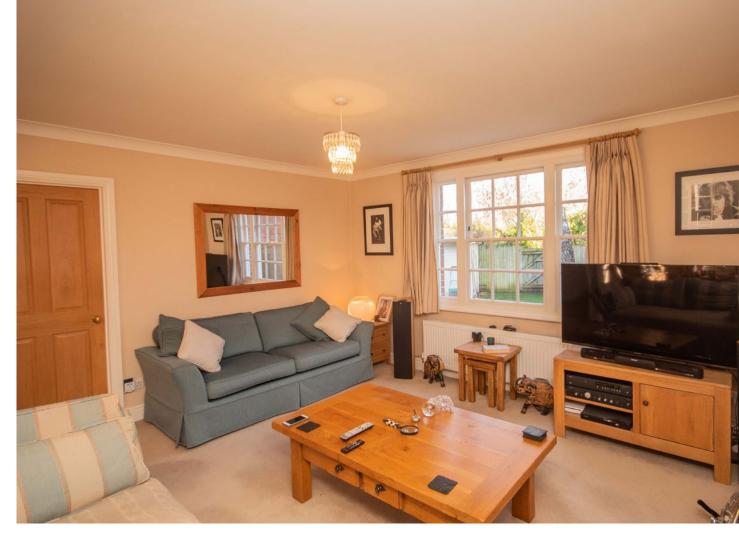

To the ground floor there is an entrance hallway with a guest cloakroom, a generous, dual-aspect living / dining room, and a modern fitted kitchen offering both base and eye level units with an integrated oven and access to the garden. The first floor hosts three double bedrooms, and a family bathroom. Externally the property has a well maintained rear garden that is laid to lawn with a patio area and two garden sheds for storage. There is also the added benefit of a front garden lawn with mature hedges, and a side gate to access the rear garden.