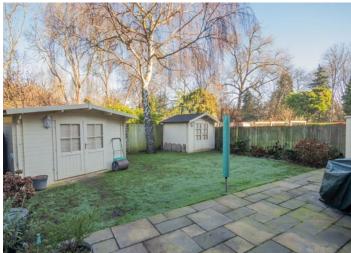

To the ground floor there is an entrance hallway with a guest cloakroom, a generous, dual-aspect living / dining room, and a modern fitted kitchen offering both base and eye level units with an integrated oven and access to the garden. The first floor hosts three double bedrooms, and a family bathroom. Externally the property has a well maintained rear garden that is laid to lawn with a patio area and two garden sheds for storage. There is also the added benefit of a front garden lawn with mature hedges, and a side gate to access the rear garden.