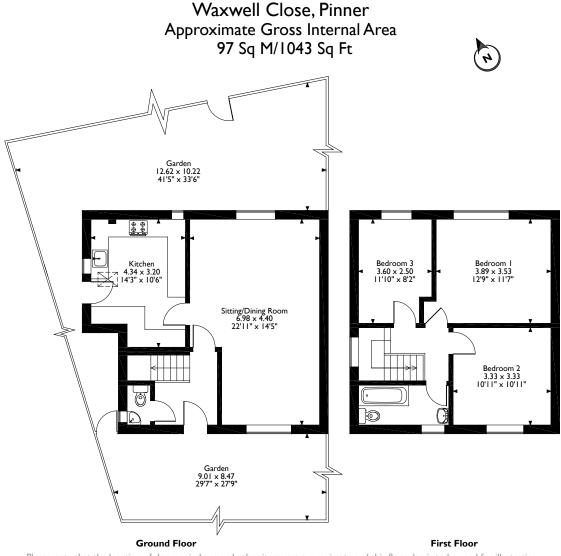

To the ground floor there is an entrance hallway with a guest cloakroom, a generous, dual-aspect living / dining room, and a modern fitted kitchen offering both base and eye level units with an integrated oven and access to the garden. The first floor hosts three double bedrooms, and a family bathroom. Externally the property has a well maintained rear garden that is laid to lawn with a patio area and two garden sheds for storage. There is also the added benefit of a front garden lawn with mature hedges, and a side gate to access the rear garden.

## **Additional Information**

Guide Price: Price on Application

Tenure: Freehold

Local Authority: London Borough of Harrow

Energy Efficiency Rating: Band D

Please note that the location of doors, windows and other items are approximate and this floorplan is to be used for illustrative purposes only. Unauthorized reproduction is prohibited.