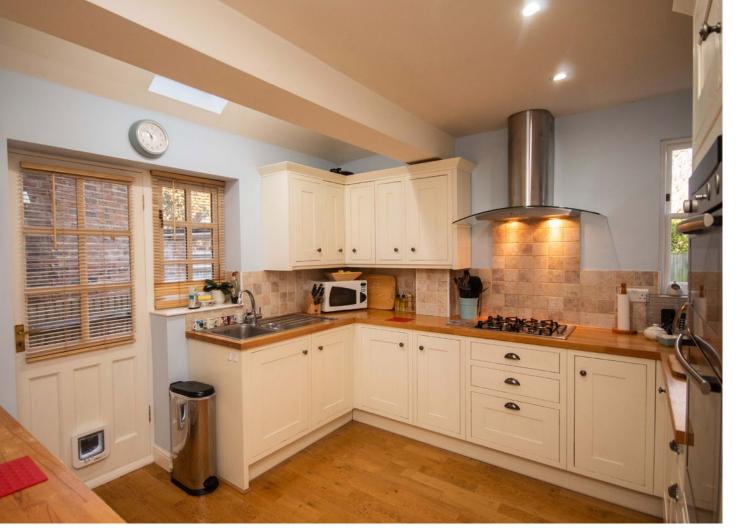

To the ground floor there is an entrance hallway with a guest cloakroom, a generous, dual-aspect living / dining room, and a modern fitted kitchen offering both base and eye level units with an integrated oven and access to the garden. The first floor hosts three double bedrooms, and a family bathroom. Externally the property has a well maintained rear garden that is laid to lawn with a patio area and two garden sheds for storage. There is also the added benefit of a front garden lawn with mature hedges, and a side gate to access the rear garden.