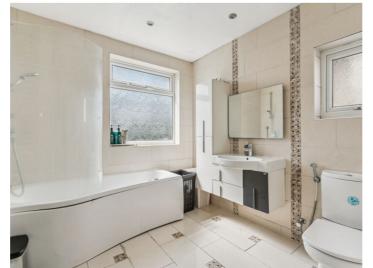

Upon entering the property, there is a welcoming entrance hall with stairs to the first floor and understairs storage. Off the hallway is a fantastic open-plan living space comprising two reception rooms and a large kitchen/diner, with the addition of a separate utility room. The kitchen offers a variety of bespoke units providing plenty of storage space, with integrated appliances and a kitchen island. Completing the ground floor is a generous study / work space that can be utilised as a fifth bedroom, with an en-suite shower room.

To the first floor there are two double bedrooms, a third bedroom, and a three-piece family bathroom. The second floor hosts an additional double bedroom with an en-suite and access to eaves storage. Externally, there is a well-maintained garden that is part lawn and part patio, with off-street parking to the front via your own driveway.