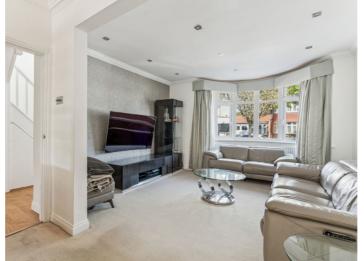

Upon entering the property, there is a welcoming entrance hall with stairs to the first floor and understairs storage. Off the hallway is a fantastic open-plan living space comprising two reception rooms and a large kitchen/diner, with the addition of a separate utility room. The kitchen offers a variety of bespoke units providing plenty of storage space, with integrated appliances and a kitchen island. Completing the ground floor is a generous study / work space that can be utilised as a fifth bedroom, with an en-suite shower room.