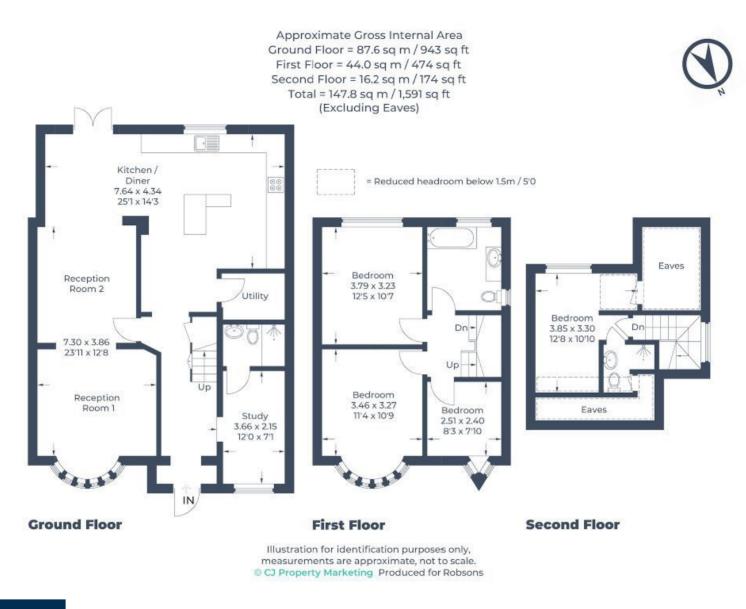

Upon entering the property, there is a welcoming entrance hall with stairs to the first floor and understairs storage. Off the hallway is a fantastic open-plan living space comprising two reception rooms and a large kitchen/diner, with the addition of a separate utility room. The kitchen offers a variety of bespoke units providing plenty of storage space, with integrated appliances and a kitchen island. Completing the ground floor is a generous study / work space that can be utilised as a fifth bedroom, with an en-suite shower room.

To the first floor there are two double bedrooms, a third bedroom, and a three-piece family bathroom. The second floor hosts an additional double bedroom with an en-suite and access to eaves storage. Externally, there is a well-maintained garden that is part lawn and part patio, with off-street parking to the front via your own driveway.