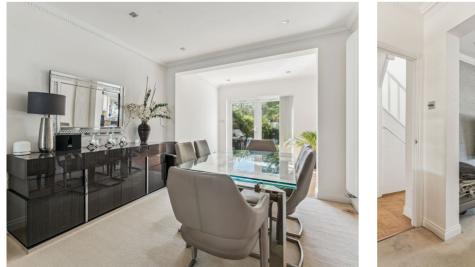

Upon entering the property, there is a welcoming entrance hall with stairs to the first floor and understairs storage. Off the hallway is a fantastic open-plan living space comprising two reception rooms and a large kitchen/diner, with the addition of a separate utility room. The kitchen offers a variety of bespoke units providing plenty of storage space, with integrated appliances and a kitchen island. Completing the ground floor is a generous study / work space that can be utilised as a fifth bedroom, with an en-suite shower room.