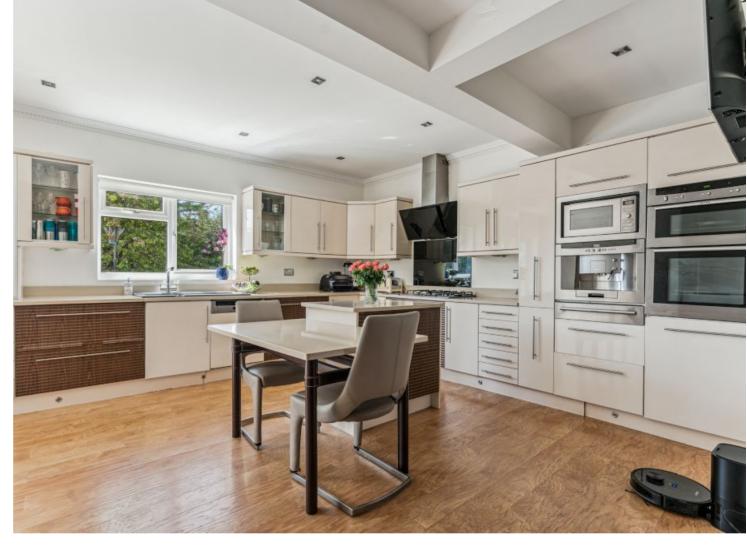

Upon entering the property, there is a welcoming entrance hall with stairs to the first floor and understairs storage. Off the hallway is a fantastic open-plan living space comprising two reception rooms and a large kitchen/diner, with the addition of a separate utility room. The kitchen offers a variety of bespoke units providing plenty of storage space, with integrated appliances and a kitchen island. Completing the ground floor is a generous study / work space that can be utilised as a fifth bedroom, with an en-suite shower room.