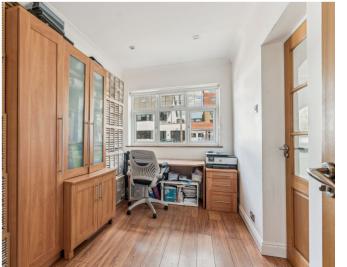

Upon entering the property, there is a welcoming entrance hall with stairs to the first floor and understairs storage. Off the hallway is a fantastic open-plan living space comprising two reception rooms and a large kitchen/diner, with the addition of a separate utility room. The kitchen offers a variety of bespoke units providing plenty of storage space, with integrated appliances and a kitchen island. Completing the ground floor is a generous study / work space that can be utilised as a fifth bedroom, with an en-suite shower room.