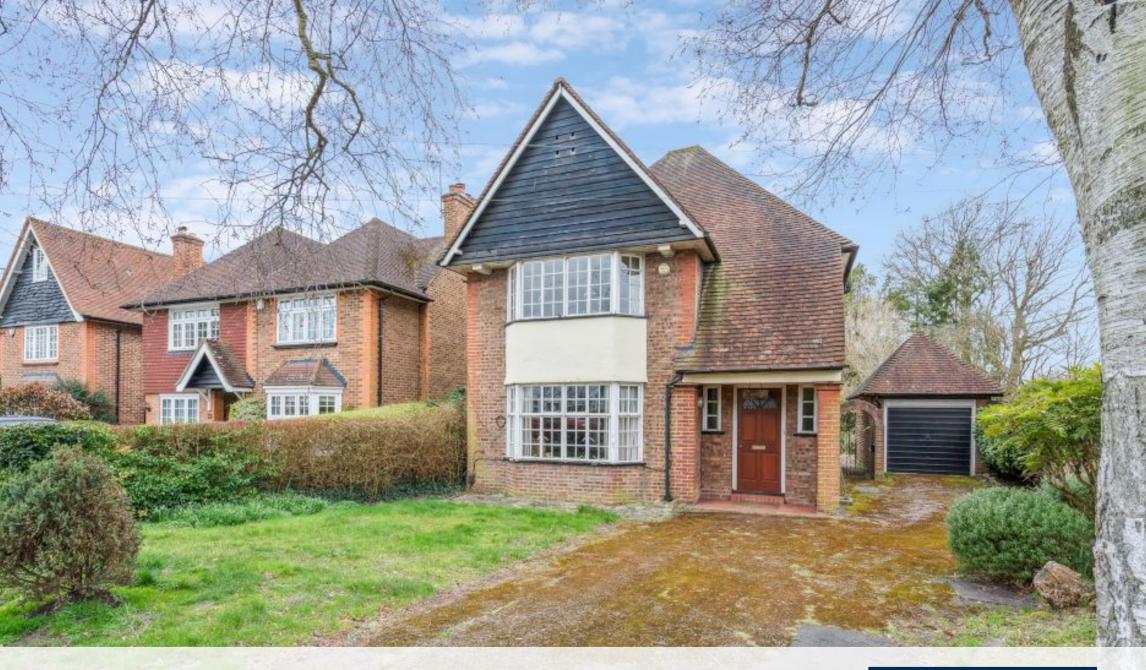

A CHARMING FOUR BEDROOM DETACHED FAMILY HOME WITH GREAT POTENTIAL

North Way, Pinner, HA5 3NY

North Way, Pinner, HA5 3NY

NO ONWARD CHAIN • SIZEABLE PLOT •
SCOPE TO EXTEND (STPP) • TWO RECEPTION
ROOMS • FITTED KITCHEN • GUEST
CLOAKROOM • FOUR DOUBLE BEDROOMS •
FAMILY BATHROOM • LARGE REAR GARDEN •
OFF-STREET PARKING & GARAGE

## **Description**

A character four bedroom detached property offering a total of 1,809 sq. ft., situated in a desirable location within catchment of West Lodge Primary School, and just a short stroll from Pinner's amenities and transport links. Perfect for the growing family, the property occupies a sizeable plot, providing ample scope and potential to extend (STPP).

The ground floor comprises a spacious entrance hall, two adjoining reception rooms, a fitted kitchen, and a guest cloakroom. Four double bedrooms are located on the first floor, along with a family bathroom and a separate WC. A large rear garden and an imposing frontage complete this property, with a detached garage and a large shed. Off-street parking for several cars is available at the front of the property.