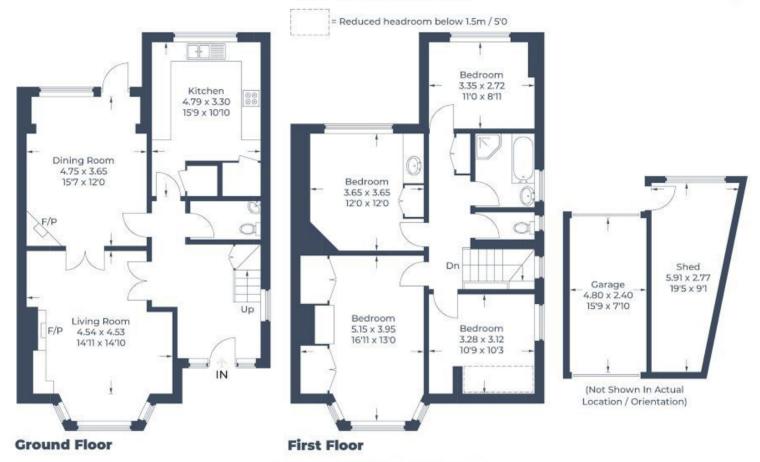

The ground floor comprises a spacious entrance hall, two adjoining reception rooms, a fitted kitchen, and a guest cloakroom. Four double bedrooms are located on the first floor, along with a family bathroom and a separate WC. A large rear garden and an imposing frontage complete this property, with a detached garage and a large shed. Off-street parking for several cars is available at the front of the property.

Approximate Gross Internal Area Ground Floor = 72.6 sq m / 781 sq ft First Floor = 70.6 sq m / 760 sq ft Garage / Shed = 24.9 sq m / 268 sq ft Total = 168.1 sq m / 1.809 sq ft

Illustration for identification purposes only, measurements are approximate, not to scale.