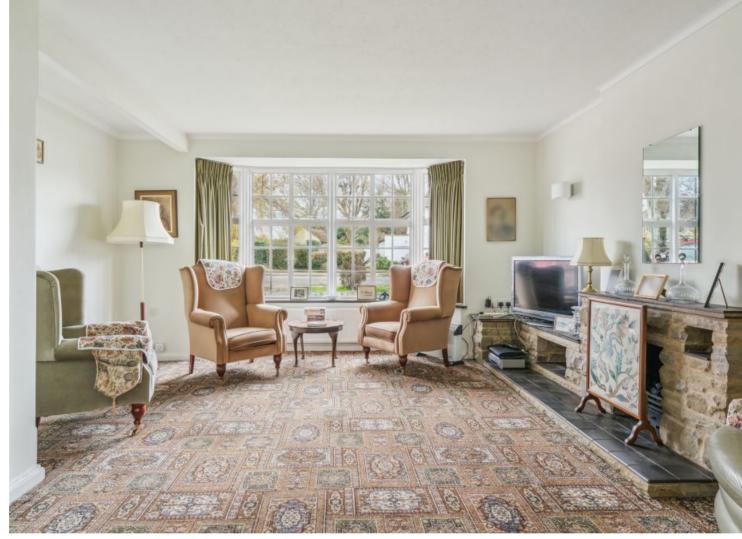

The ground floor comprises a spacious entrance hall, two adjoining reception rooms, a fitted kitchen, and a guest cloakroom. Four double bedrooms are located on the first floor, along with a family bathroom and a separate WC. A large rear garden and an imposing frontage complete this property, with a detached garage and a large shed. Off-street parking for several cars is available at the front of the property.