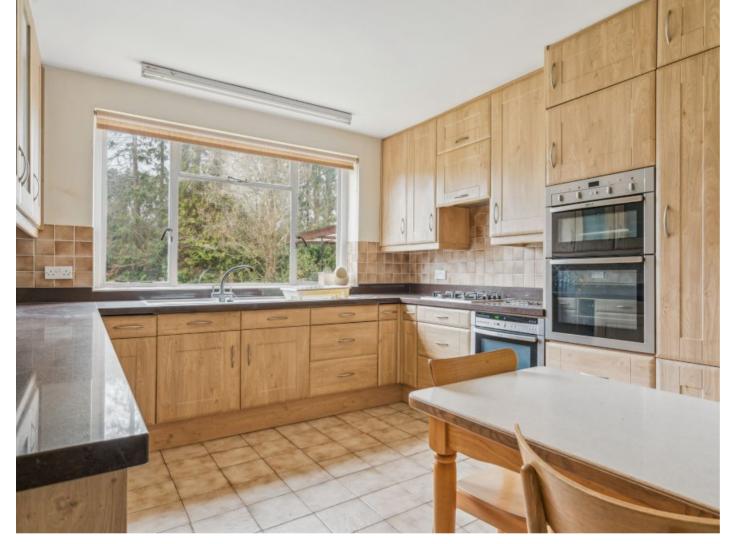

The ground floor comprises a spacious entrance hall, two adjoining reception rooms, a fitted kitchen, and a guest cloakroom. Four double bedrooms are located on the first floor, along with a family bathroom and a separate WC. A large rear garden and an imposing frontage complete this property, with a detached garage and a large shed. Off-street parking for several cars is available at the front of the property.