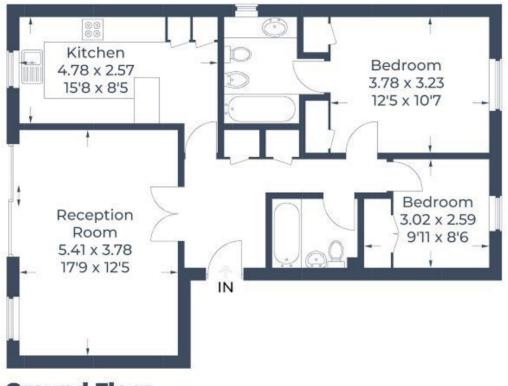

The property comprises an entrance hallway, a generous reception room with sliding doors to access a private patio area, a kitchen, two bedrooms with fitted wardrobes, and two bathrooms (one en-suite). In addition, there is a garage in a nearby block adjacent to the property, residents' parking, and a new boiler that was installed in 2024.

Approximate Gross Internal Area 76 sq m / 818 sq ft Garage = 13.3 sq m / 143 sq ft Total = 89.3 sq m / 961 sq ft

(Not Shown In Actual Location / Orientation)

**Ground Floor** 

Illustration for identification purposes only, measurements are approximate, not to scale.