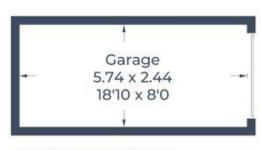

The property comprises an entrance hallway, a generous reception room with sliding doors to access a private patio area, a kitchen, two bedrooms with fitted wardrobes, and two bathrooms (one en-suite). In addition, there is a garage in a nearby block adjacent to the property, residents' parking, and a new boiler that was installed in 2024.

Approximate Gross Internal Area 76 sq m / 818 sq ft Garage = 13.3 sq m / 143 sq ft Total = 89.3 sq m / 961 sq ft

(Not Shown In Actual Location / Orientation)

**Ground Floor** 

Illustration for identification purposes only, measurements are approximate, not to scale.