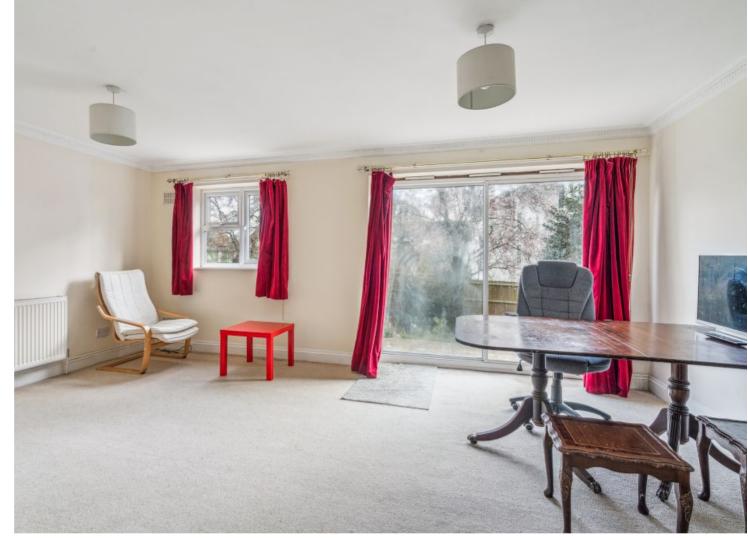

The property comprises an entrance hallway, a generous reception room with sliding doors to access a private patio area, a kitchen, two bedrooms with fitted wardrobes, and two bathrooms (one en-suite). In addition, there is a garage in a nearby block adjacent to the property, residents' parking, and a new boiler that was installed in 2024.