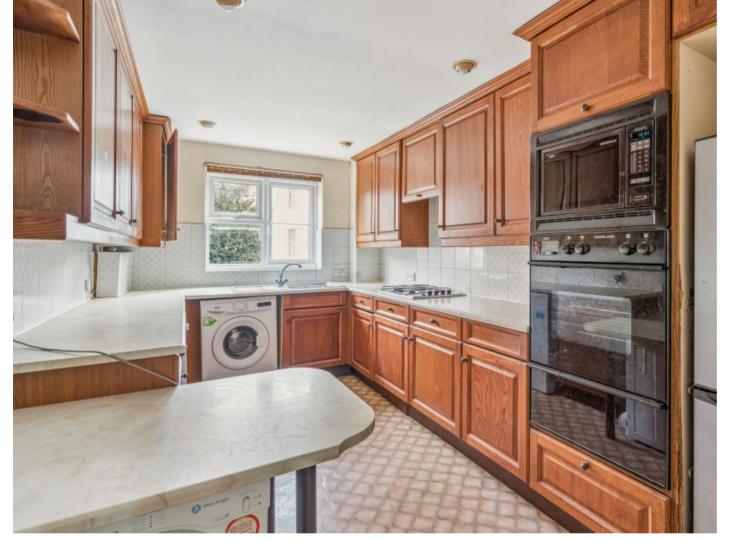

The property comprises an entrance hallway, a generous reception room with sliding doors to access a private patio area, a kitchen, two bedrooms with fitted wardrobes, and two bathrooms (one en-suite). In addition, there is a garage in a nearby block adjacent to the property, residents' parking, and a new boiler that was installed in 2024.