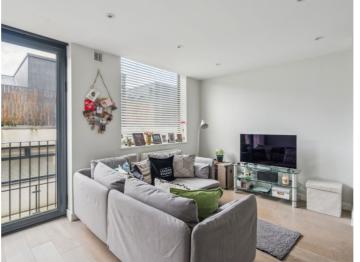

The apartment comprises an entrance hallway, a kitchen / living area with a Juliet balcony, one double bedroom, and a luxury three-piece bathroom. The apartment has been well-maintained throughout, with features neutral decor, ready for you to make your own.