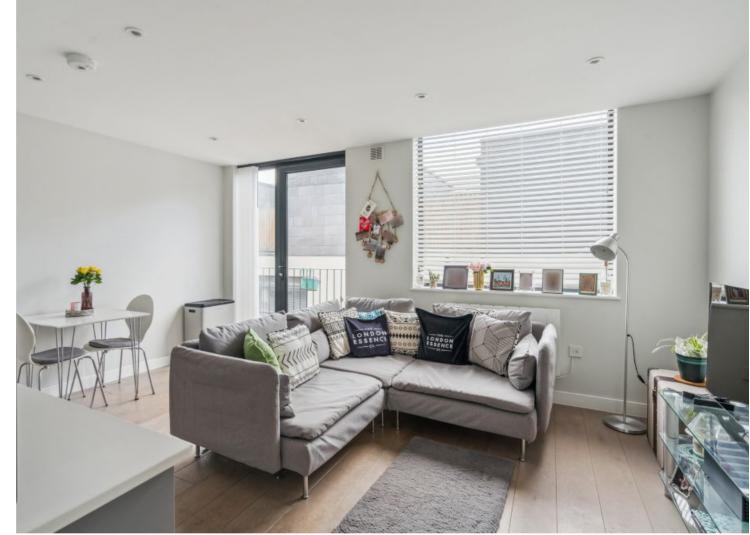

The apartment comprises an entrance hallway, a kitchen / living area with a Juliet balcony, one double bedroom, and a luxury three-piece bathroom. The apartment has been well-maintained throughout, with features neutral decor, ready for you to make your own.