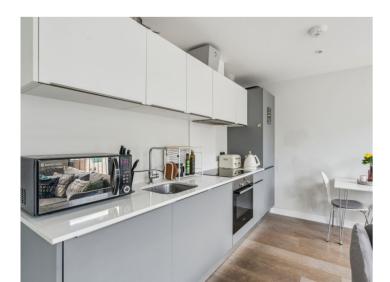

The apartment comprises an entrance hallway, a kitchen / living area with a Juliet balcony, one double bedroom, and a luxury three-piece bathroom. The apartment has been well-maintained throughout, with features neutral decor, ready for you to make your own.