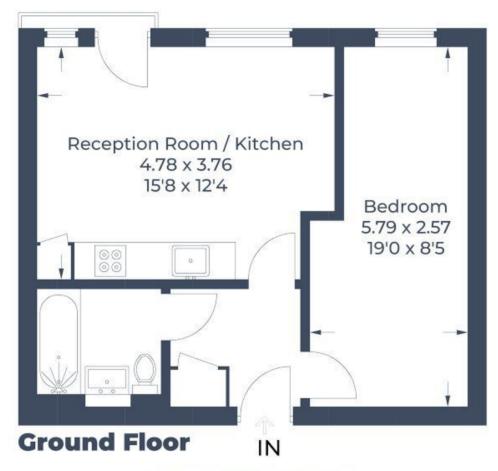

## Approximate Gross Internal Area = 40.6 sq m / 437 sq ft

Illustration for identification purposes only, measurements are approximate, not to scale.

© CJ Property Marketing Produced for Robsons

1 High Street, Pinner HA5 5PJ Tel: 020 8866 8083 Email: pinner@robsonsweb.com