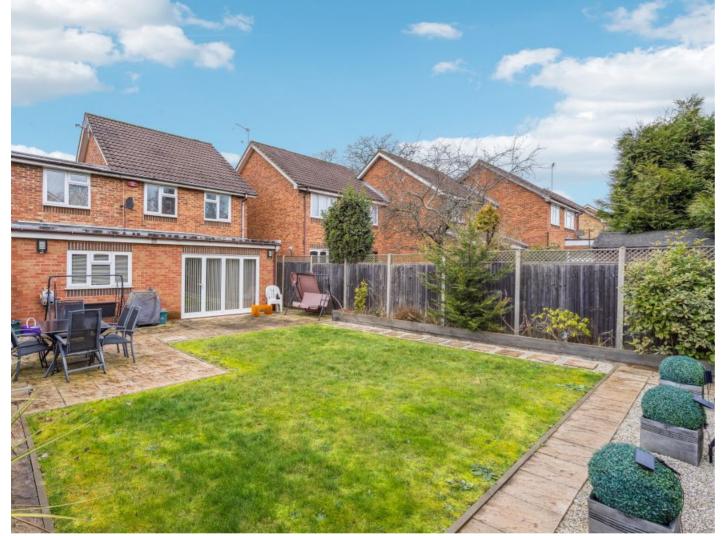

To the first floor there is a principal bedroom with an en-suite, three further bedrooms and a three-piece family bathroom. Externally, the property boasts a well-presented rear garden that is part lawn and part patio, with off-street parking available to the front.