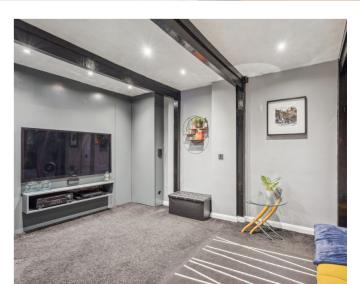

The ground floor comprises an entrance porch with a guest WC, a stunning full-length living / dining area, and an open-plan kitchen with high-spec integrated appliances. The dining area overlooks the rear garden, with bi-folding doors opening out to the patio area, ideal for the summer months. Completing the ground floor is a separate lounge which could alternatively work as a home study or an additional bedroom.