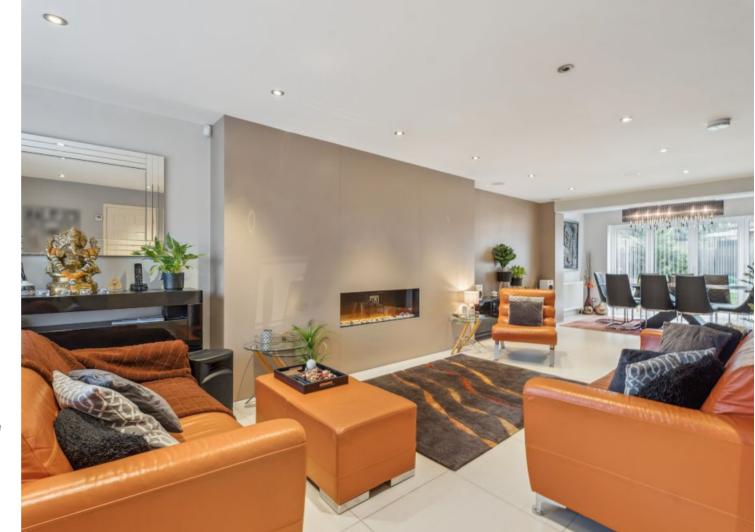

The ground floor comprises an entrance porch with a guest WC, a stunning full-length living / dining area, and an open-plan kitchen with high-spec integrated appliances. The dining area overlooks the rear garden, with bi-folding doors opening out to the patio area, ideal for the summer months. Completing the ground floor is a separate lounge which could alternatively work as a home study or an additional bedroom.