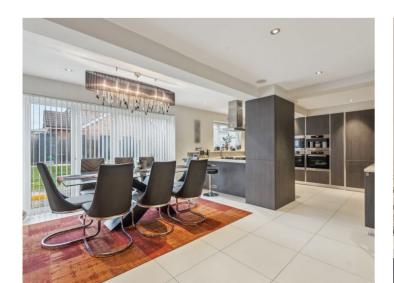

The ground floor comprises an entrance porch with a guest WC, a stunning full-length living / dining area, and an open-plan kitchen with high-spec integrated appliances. The dining area overlooks the rear garden, with bi-folding doors opening out to the patio area, ideal for the summer months. Completing the ground floor is a separate lounge which could alternatively work as a home study or an additional bedroom.