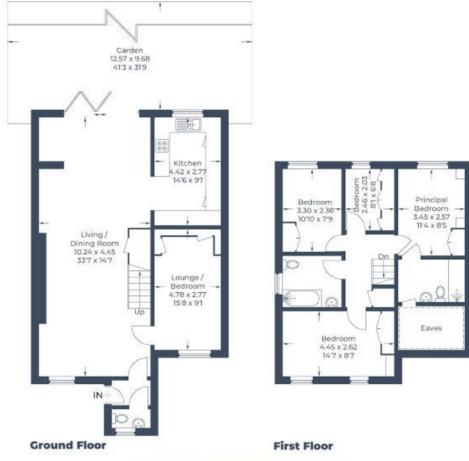

Approximate Gross Internal Area Ground Floor = 75.5 sq m / 813 sq ft First Floor = 56.9 m / 612 sq ft Total = 132.4 sq m / 1,425 sq ft

Illustration for identification purposes only, measurements are approximate, not to scale.