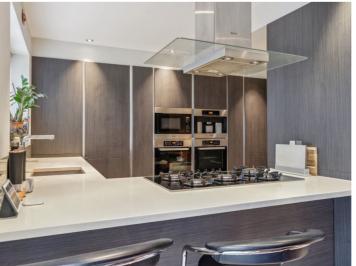

The ground floor comprises an entrance porch with a guest WC, a stunning full-length living / dining area, and an open-plan kitchen with high-spec integrated appliances. The dining area overlooks the rear garden, with bi-folding doors opening out to the patio area, ideal for the summer months. Completing the ground floor is a separate lounge which could alternatively work as a home study or an additional bedroom.