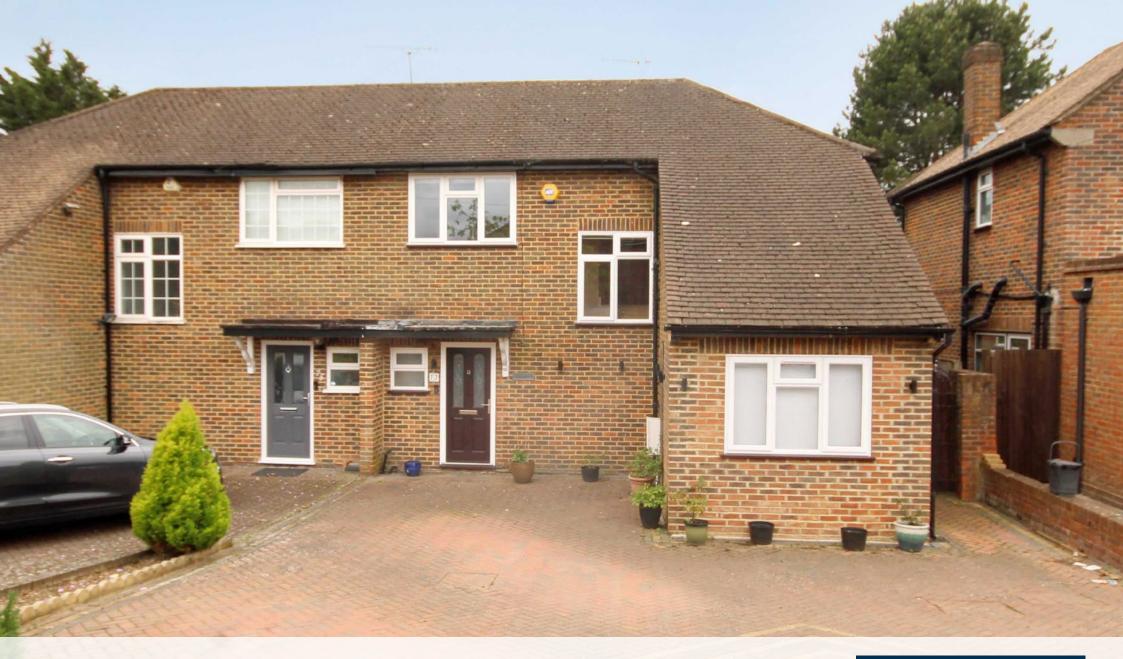

A FOUR / FIVE BEDROOM FAMILY HOME SITUATED IN A POPULAR LOCATION

Norman Crescent, Pinner, HA5 3QH

## A FOUR/FIVE BEDROOM FAMILY HOME IN A POPULAR LOCATION

Norman Crescent, Pinner, HA5 3QH

ENTRANCE HALLWAY • THREE RECEPTION ROOMS • KITCHEN • UTILITY ROOM • GROUND FLOOR SHOWER ROOM & WC • FOUR DOUBLE BEDROOMS • FAMILY BATHROOM • ATTRACTIVE GARDEN • OFF-STREET PARKING

## **Description**

Situated on a popular road within easy reach of both Pinner and Hatch End's amenities, is this generously proportioned four / five bedroom, semi-detached family home.

The ground floor comprises an entrance hallway, a utility room, a large open-plan kitchen / dining room to the rear that is flooded with natural light and provides access to the garden, and a well-equipped kitchen. Completing the ground floor is front aspect living / family room with an ensuite that can also be utilised as a guest bedroom. To the first floor there are four well-appointed double bedrooms with two benefiting from fitted wardrobes, and a family bathroom.

Externally the property offers an attractive rear garden that is laid to lawn with mature hedges and a patio area perfect for outdoor dining. To the front there is a driveway providing off-street parking.