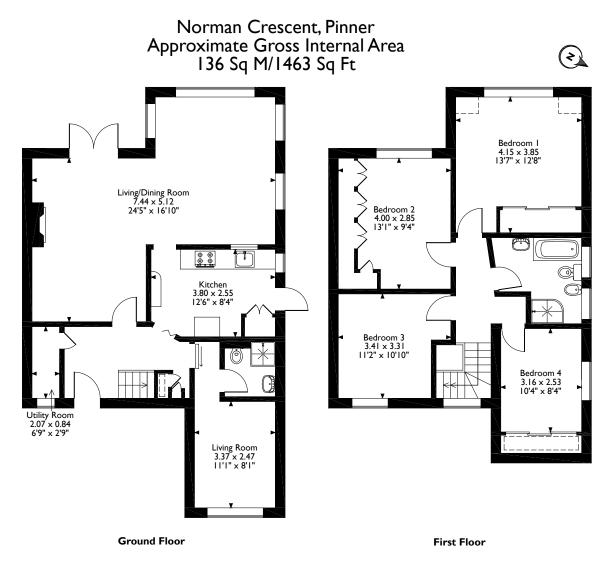

## **Additional Information**

Guide Price: Price on Application

Tenure: Freehold

Local Authority: London Borough of Harrow

Energy Efficiency Rating: Band D

Please note that the location of doors, windows and other items are approximate and this floorplan is to be used for illustrative purposes only. Unauthorized reproduction is prohibited.