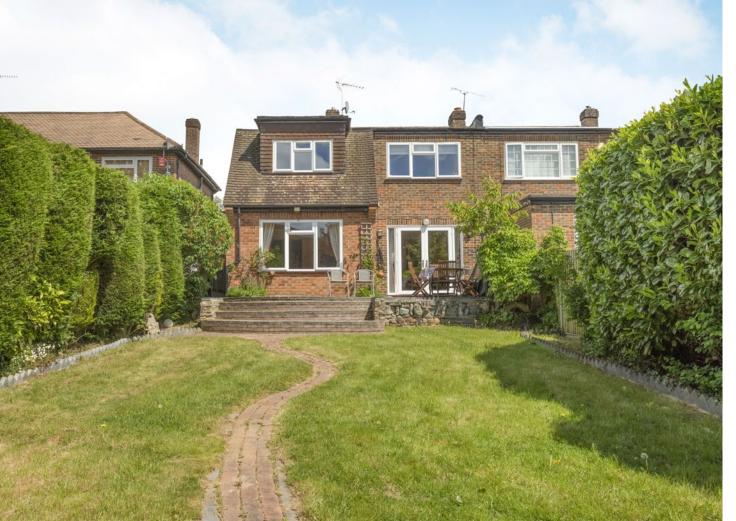

## **Description**

Situated on a popular road within easy reach of both Pinner and Hatch End's amenities, is this generously proportioned four / five bedroom, semi-detached family home.

The ground floor comprises an entrance hallway, a utility room, a large open-plan kitchen / dining room to the rear that is flooded with natural light and provides access to the garden, and a well-equipped kitchen. Completing the ground floor is front aspect living / family room with an ensuite that can also be utilised as a guest bedroom. To the first floor there are four well-appointed double bedrooms with two benefiting from fitted wardrobes, and a family bathroom.

Externally the property offers an attractive rear garden that is laid to lawn with mature hedges and a patio area perfect for outdoor dining. To the front there is a driveway providing off-street parking.