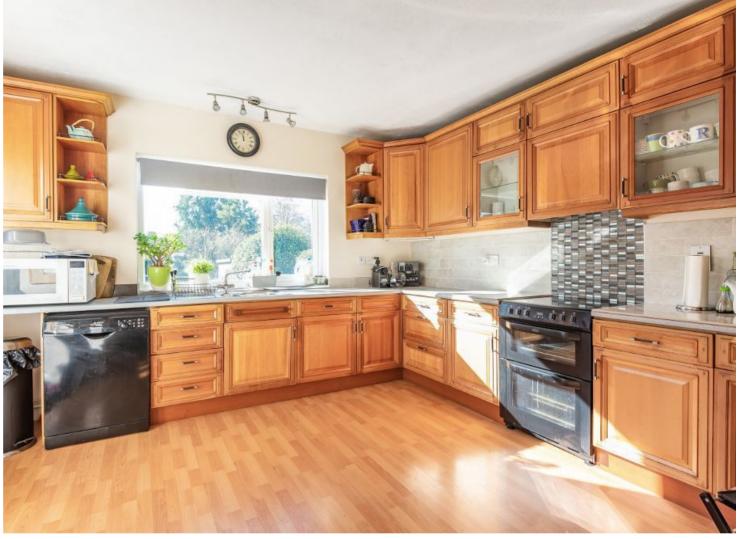

The ground floor comprises an entrance hallway, two generous reception rooms, a breakfast room and a well-equipped kitchen, with the added benefit of access to the integral garage, ideal for storage space if required. To the first floor there is a principal bedroom with an en-suite shower room, three further bedrooms and a modern family bathroom.