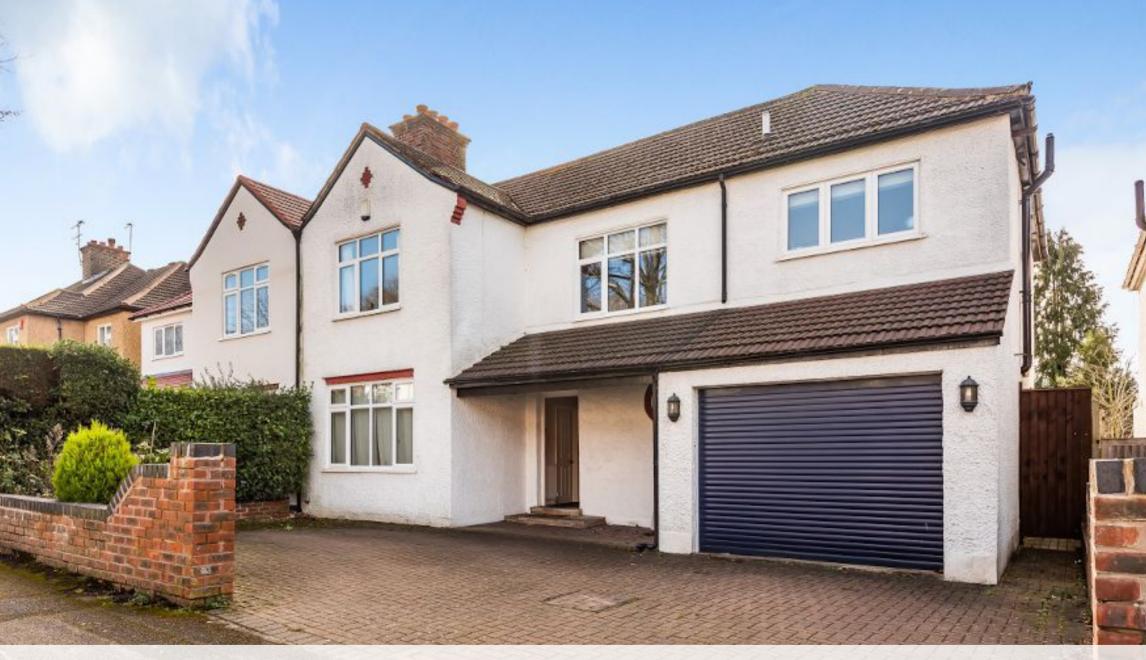

A BRIGHT AND SPACIOUS 4 BEDROOM, 2 BATHROOM EXTENDED HOME WITH NO ONWARD CHAIN

Parkfield Avenue, Harrow, HA2 6NS

ROBSONS

NO ONWARD CHAIN • ENTRANCE HALLWAY
• THREE RECEPTION ROOMS • KITCHEN •
PRINCIPAL BEDROOM WITH EN-SUITE • THREE
FURTHER BEDROOMS • FAMILY BATHROOM
• SOUTH-FACING REAR GARDEN • OFF STREET
PARKING & A LARGE GARAGE • SCOPE TO
FURTHER EXTEND (STPP)

## **Description**

A chain free, four-bedroom two-bathroom extended family home, offering spacious living across two floors, with a large south-facing rear garden, off-street parking and a garage, with the potential to further extend (STPP). The property is located close to the highly regarded Pinner Park Primary School and Heasdstone Lane Overground Station.

The property boasts a sizeable, south-facing landscaped rear garden with a patio area and a shed for storage. Off-street parking is available to the front of the property via your own driveway, along with a large garage.