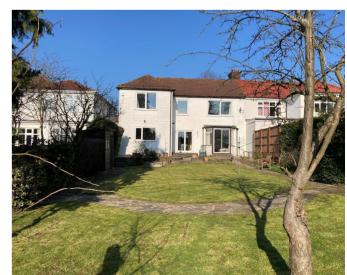

## **Description**

A chain free, four-bedroom two-bathroom extended family home, offering spacious living across two floors, with a large south-facing rear garden, off-street parking and a garage, with the potential to further extend (STPP). The property is located close to the highly regarded Pinner Park Primary School and Heasdstone Lane Overground Station.

The property boasts a sizeable, south-facing landscaped rear garden with a patio area and a shed for storage. Off-street parking is available to the front of the property via your own driveway, along with a large garage.