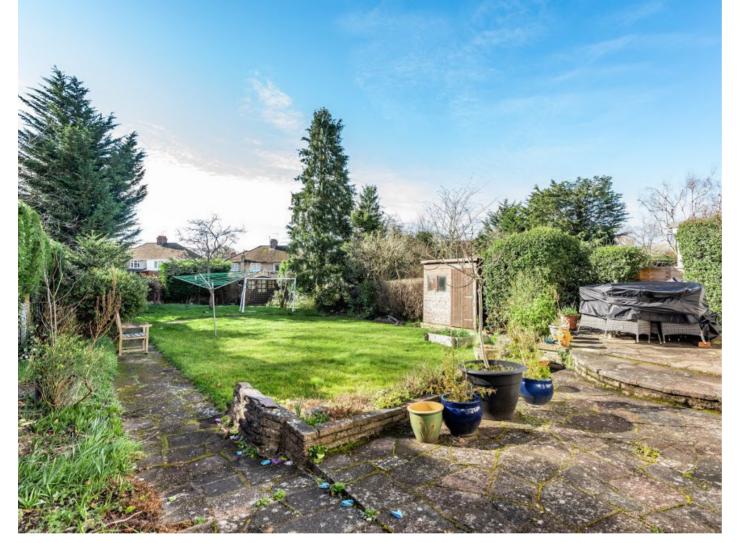

The property boasts a sizeable, south-facing landscaped rear garden with a patio area and a shed for storage. Off-street parking is available to the front of the property via your own driveway, along with a large garage.