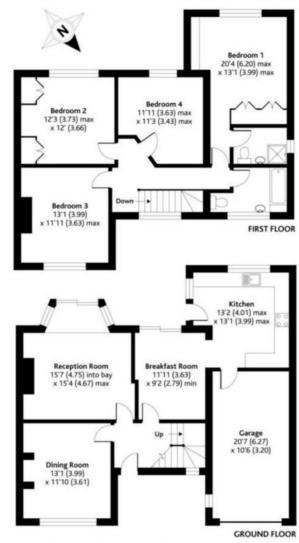

The ground floor comprises an entrance hallway, two generous reception rooms, a breakfast room and a well-equipped kitchen, with the added benefit of access to the integral garage, ideal for storage space if required. To the first floor there is a principal bedroom with an en-suite shower room, three further bedrooms and a modern family bathroom.

## Parkfield Avenue, Harrow, HA2 6NS

APPROX. GROSS INTERNAL FLOOR AREA 1851 SQ FT 171.9 SQ METRES (INCLUDES GARAGE

Representation of current layout is for identification only and is not to scale

1 High Street, Pinner HA5 5PJ