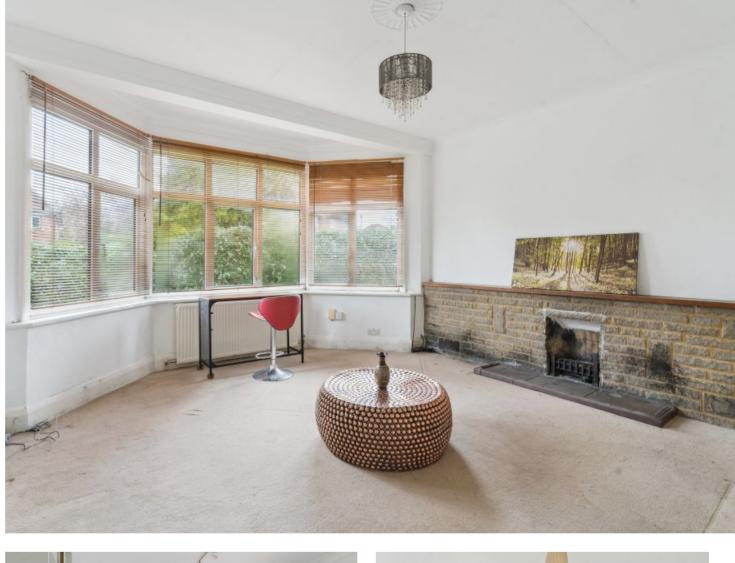

The property comprises a reception room, two double bedrooms, a fitted kitchen and a three-piece bathroom. There is direct access to a private rear garden that is laid to lawn, with a garage in a nearby block.