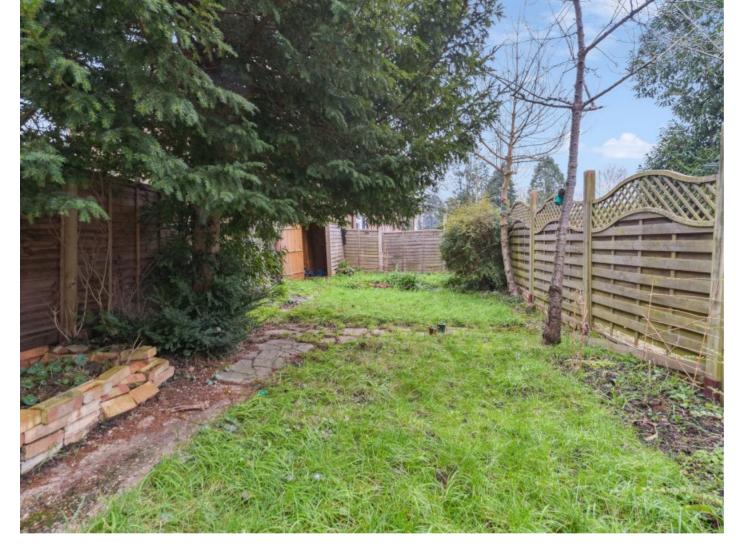

The property comprises a reception room, two double bedrooms, a fitted kitchen and a three-piece bathroom. There is direct access to a private rear garden that is laid to lawn, with a garage in a nearby block.