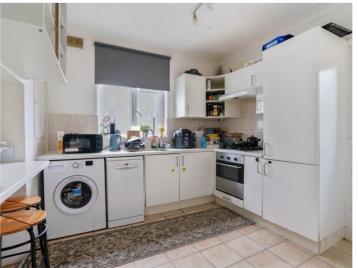

The property comprises a reception room, two double bedrooms, a fitted kitchen and a three-piece bathroom. There is direct access to a private rear garden that is laid to lawn, with a garage in a nearby block.