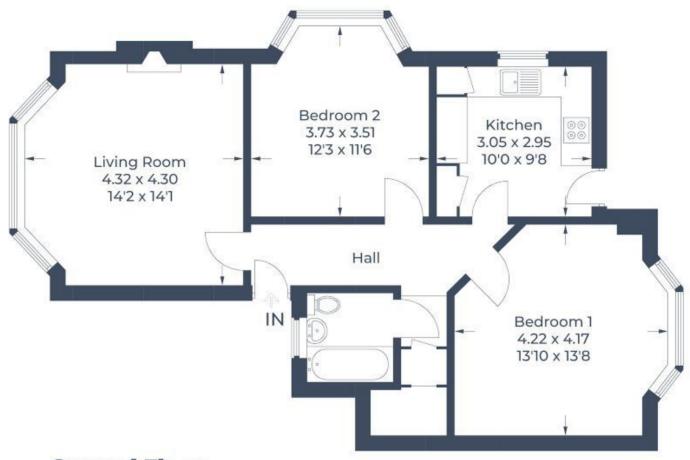

The property comprises a reception room, two double bedrooms, a fitted kitchen and a three-piece bathroom. There is direct access to a private rear garden that is laid to lawn, with a garage in a nearby block.

#### Approximate Gross Internal Area = 71.0 sq m / 764 sq ft

## **Ground Floor**

Illustration for identification purposes only, measurements are approximate, not to scale.

© CJ Property Marketing Produced for Robsons

1 High Street, Pinner HA5 5PJ Tel: 020 8866 8083 Email: pinner@robsonsweb.com