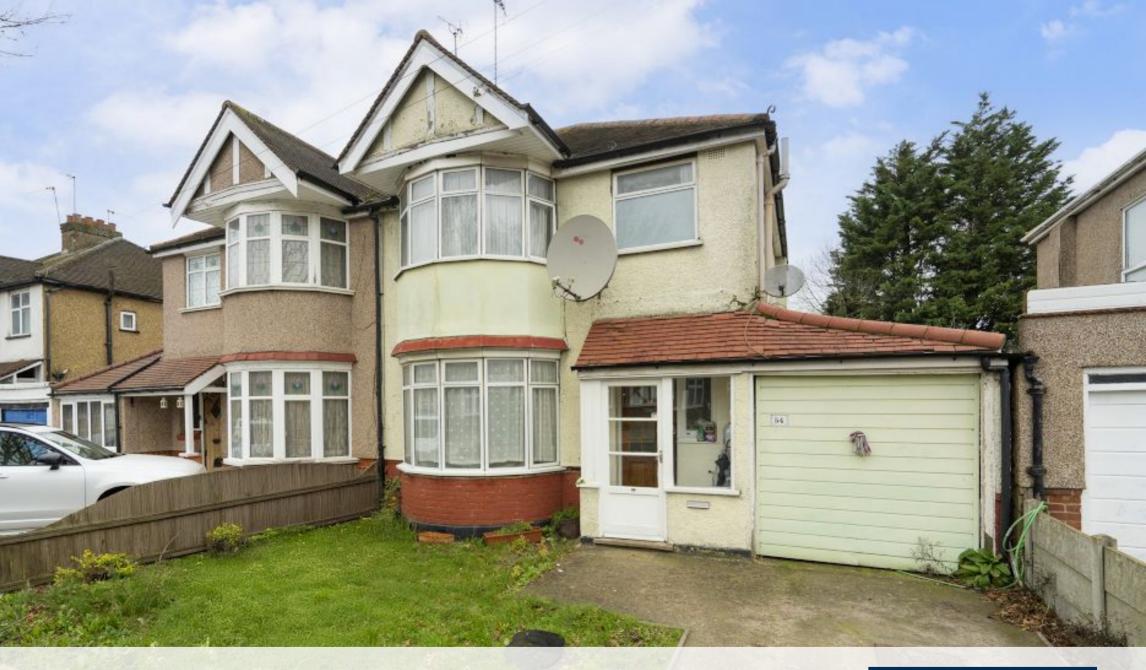

A CHAIN FREE THREE BEDROOM HOME WITH AMPLE SCOPE TO EXTEND (STPP)

Woodberry Avenue, North Harrow, HA2 6AX

Woodberry Avenue, North Harrow, HA2 6AX

NO ONWARD CHAIN • ENTRANCE HALLWAY
• TWO RECEPTION ROOMS • CONSERVATORY
• KITCHEN • THREE BEDROOMS • FAMILY
BATHROOM • LARGE REAR GARDEN •
OFF-STREET PARKING & GARAGE • SCOPE TO

## **Description**

**EXTEND (STPP)** 

A three-bedroom semi-detached home with off-street parking, a sizeable rear garden and the potential to extend (STPP). The property is situated a short distance from North Harrow amenities and Underground Station (Metropolitan Line), with a choice of local schools close by.

The ground floor comprises an entrance hallway, two generous reception rooms, a kitchen, and a large conservatory. To the first floor there are three bedrooms and a modern family bathroom.

The property has a sizeable rear garden that is laid to lawn, with a driveway at the front providing off-street parking along with a garage.