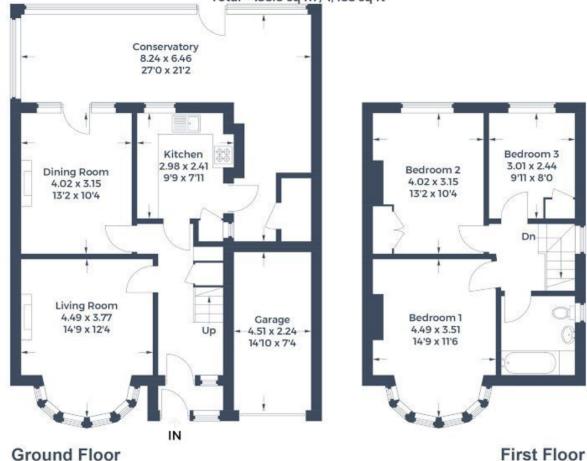

Approximate Gross Internal Area Ground Floor = 79.6 sq m / 857 sq ft First Floor = 45.3 sq m / 488 sq ft Garage = 10.1 sq m / 108 sq ft Total = 135.0 sq m / 1,453 sq ft

This plan is for layout guidance only. Not drawn to scale unless stated. Windows and door openings are approximate. Whilst every care is taken in the preparation of this plan, please check all dimensions, shapes and compass bearings before making any decisions reliant upon them.