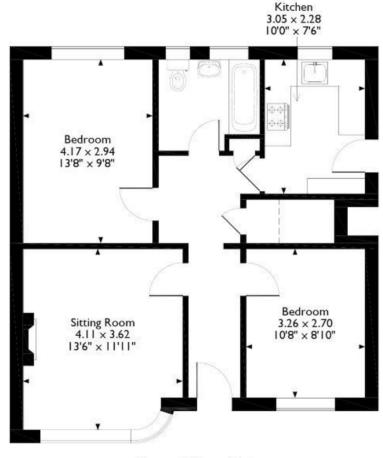

## Tolcarne Drive, Pinner Approximate Gross Internal Area 59 Sq M/639 Sq Ft

#### **Ground Floor Flat**

Please note that the location of doors, windows and other items are approximate and this floorplan is to be used for illustrative purposes only. Unauthorized reproduction is prohibited.