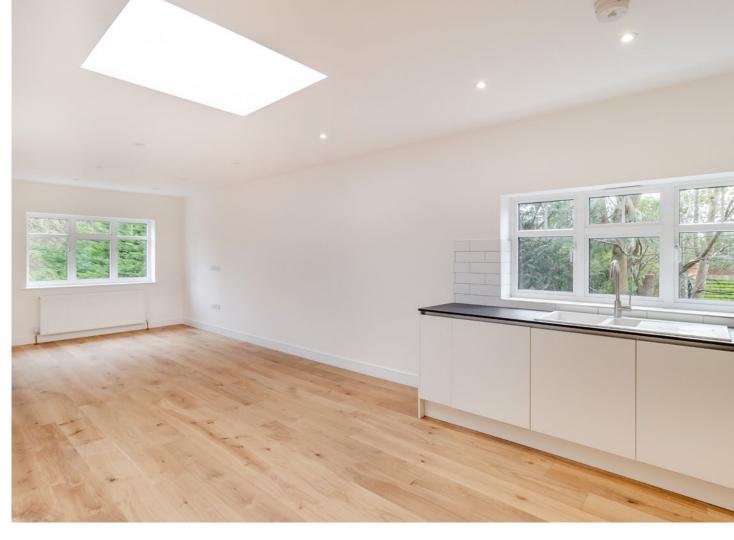

Apartment 4 is 797 sq. ft and is located on the first floor, with two double bedrooms, a three-piece family bathroom and an open-plan kitchen/dining/living room with a well-equipped kitchen. The apartment comes with a private garden located at the rear of the development.