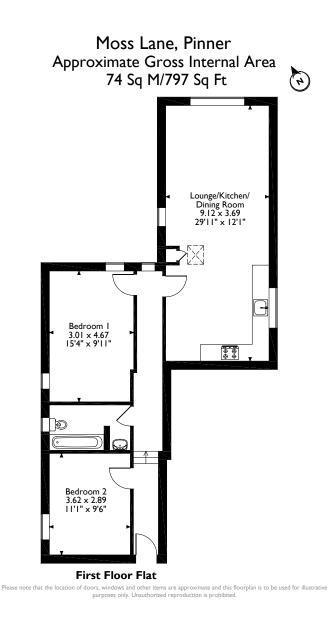

## A 2 BEDROOM, 1 BATHROOM FIRST FLOOR APARTMENT WITH A GARDEN

Flat 4, 59 Moss Lane, PInner Village, HA5 3AZ

- REDEVELOPED & NEWLY REFURBISHED
- SHARE OF FREEHOLD
- 797 SQ. FT
- FIRST FLOOR APARTMENT
- PRIVATE GARDEN
- TWO DOUBLE BEDROOMS
- THREE PIECE FAMILY BATHROOM
- OPEN PLAN KITCHEN/DINING/LIVING ROOM
- RESIDENTS PARKING

Apartment 4 is 797 sq. ft and is located on the first floor, with two double bedrooms, a three-piece family bathroom and an open-plan kitchen/dining/living room with a well-equipped kitchen. The apartment comes with a private garden located at the rear of the development.