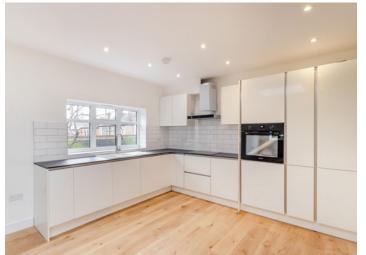

Apartment 4 is 797 sq. ft and is located on the first floor, with two double bedrooms, a three-piece family bathroom and an open-plan kitchen/dining/living room with a well-equipped kitchen. The apartment comes with a private garden located at the rear of the development.