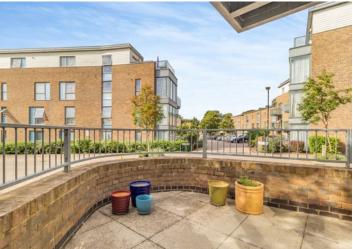

The property is neutrally presented throughout with modern inclusions and large windows flooding the property in natural light.

The block features a communal entrance with a video entry system. Upon entering the property is a welcoming entrance hallway with storage, a spacious lounge/dining room which is well-presented and a modern fitted kitchen which has a range of units and integrated appliances. The living area gives access to a private terrace which is perfect for outside entertaining.