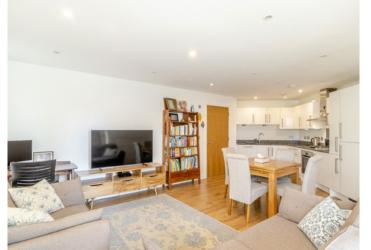

The property is neutrally presented throughout with modern inclusions and large windows flooding the property in natural light.

The block features a communal entrance with a video entry system. Upon entering the property is a welcoming entrance hallway with storage, a spacious lounge/dining room which is well-presented and a modern fitted kitchen which has a range of units and integrated appliances. The living area gives access to a private terrace which is perfect for outside entertaining.