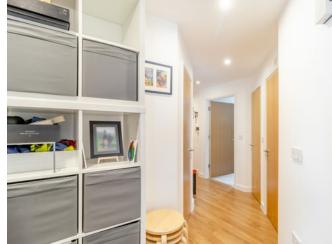

The property is neutrally presented throughout with modern inclusions and large windows flooding the property in natural light.

The block features a communal entrance with a video entry system. Upon entering the property is a welcoming entrance hallway with storage, a spacious lounge/dining room which is well-presented and a modern fitted kitchen which has a range of units and integrated appliances. The living area gives access to a private terrace which is perfect for outside entertaining.