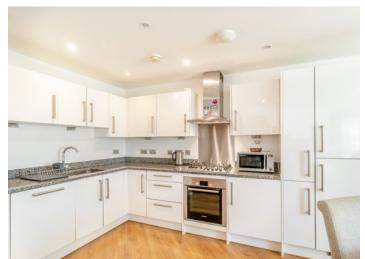

The property is neutrally presented throughout with modern inclusions and large windows flooding the property in natural light.

The block features a communal entrance with a video entry system. Upon entering the property is a welcoming entrance hallway with storage, a spacious lounge/dining room which is well-presented and a modern fitted kitchen which has a range of units and integrated appliances. The living area gives access to a private terrace which is perfect for outside entertaining.