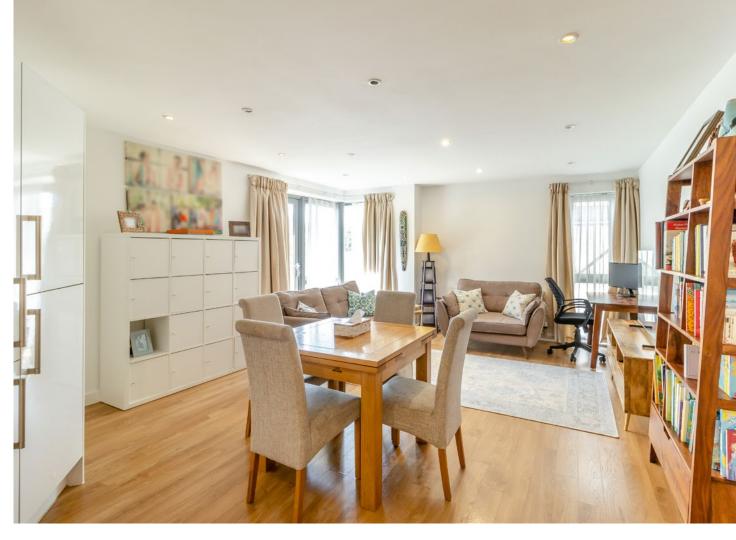

The property is neutrally presented throughout with modern inclusions and large windows flooding the property in natural light.

The block features a communal entrance with a video entry system. Upon entering the property is a welcoming entrance hallway with storage, a spacious lounge/dining room which is well-presented and a modern fitted kitchen which has a range of units and integrated appliances. The living area gives access to a private terrace which is perfect for outside entertaining.