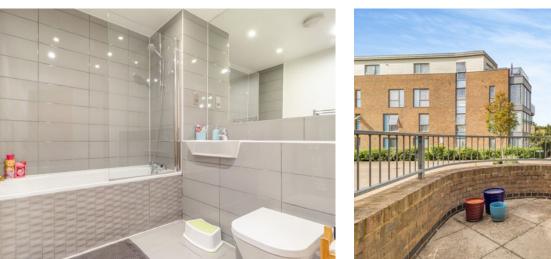

The property is neutrally presented throughout with modern inclusions and large windows flooding the property in natural light.

The block features a communal entrance with a video entry system. Upon entering the property is a welcoming entrance hallway with storage, a spacious lounge/dining room which is well-presented and a modern fitted kitchen which has a range of units and integrated appliances. The living area gives access to a private terrace which is perfect for outside entertaining.

There is a principal bedroom boasting modern fitted wardrobes and ensuite shower room, a second good sized bedroom and a fully tiled bathroom.

Completing this property is allocated free parking spot and a bicycle room.