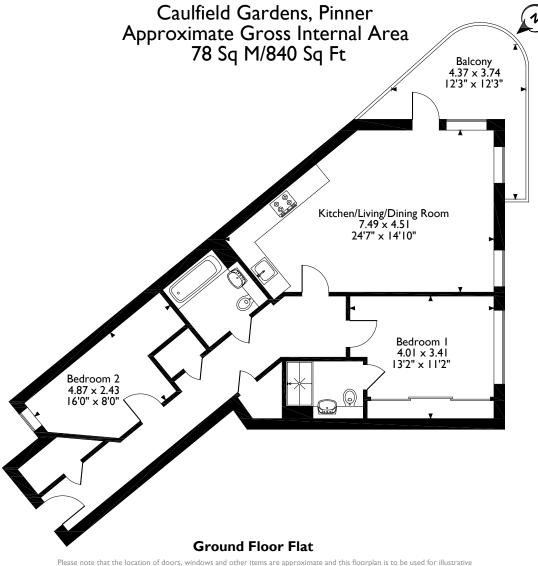

#### Description

Showcasing stylish and modern interiors throughout, is this two bedroom, two bathroom ground floor apartment situated in a popular development just moments from local schools, shops and transport links.

The property is neutrally presented throughout with modern inclusions and large windows flooding the property in natural light.

The block features a communal entrance with a video entry system. Upon entering the property is a welcoming entrance hallway with storage, a spacious lounge/dining room which is well-presented and a modern fitted kitchen which has a range of units and integrated appliances. The living area gives access to a private terrace which is perfect for outside entertaining.

There is a principal bedroom boasting modern fitted wardrobes and ensuite shower room, a second good sized bedroom and a fully tiled bathroom.

Completing this property is allocated free parking spot and a bicycle room.