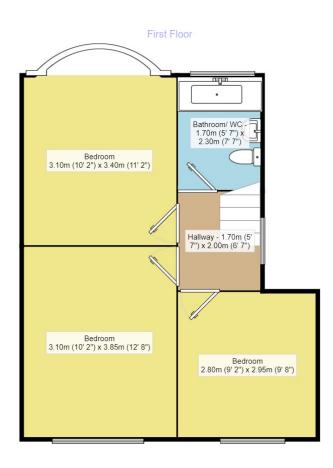

## Description

\*\*\* NO UPWARD CHAIN \*\*\* THREE DOUBLE BEDROOMS
\*\*\* HODGE HILL \*\*\* Situated In The Ever Popular Hodge Hill
Residential Area And Within Close Proximity To Sought After Primary
And Secondary Schools - This Bay Fronted Semi Detached Property
Briefly Comprises Of An Entrance Hall Way, Front Reception Room,
Rear Reception Room With Patio Doors And An Extended Fitted
Kitchen With Additional Pantry Space. To The First Floor There Are
Three DOUBLE Bedrooms And A Family Bathroom/ WC With Shower
Attachment Which Area All Accessed From A Landing. This Well
Presented Property Also Benefits From Gas Central Heating, Double
Glazing, A NEW ROOF With A Skylight Window, A Side Garage/
Lean To Providing Further Potential To Extend/ Improve (SUBJECT
TO PLANNING PERMISSION), Off Street Parking And A Generously
Sized And Enclosed Rear Garden \*\*\* NO UPWARD CHAIN \*\*\* EPC
RATING - D

## Council Tax

Measurements are approximate. Not to scale. For illustrative purposes only.