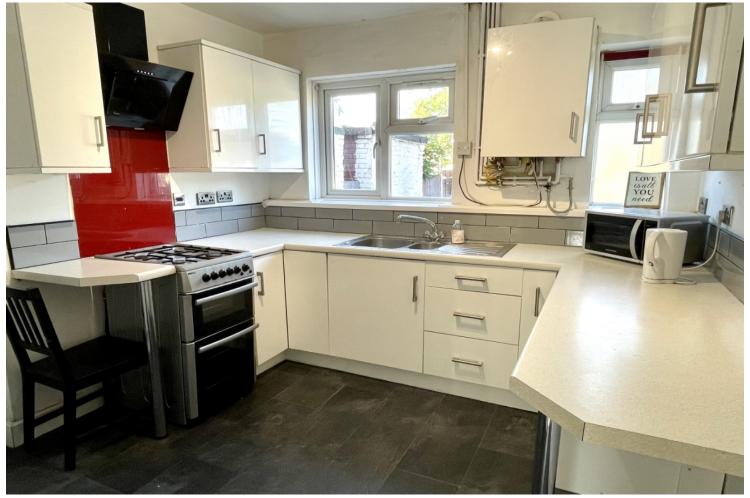

## Description

\*\*\* NO UPWARD CHAIN \*\*\* THREE DOUBLE BEDROOMS
\*\*\* HODGE HILL \*\*\* Situated In The Ever Popular Hodge Hill
Residential Area And Within Close Proximity To Sought After Primary
And Secondary Schools - This Bay Fronted Semi Detached Property
Briefly Comprises Of An Entrance Hall Way, Front Reception Room,
Rear Reception Room With Patio Doors And An Extended Fitted
Kitchen With Additional Pantry Space. To The First Floor There Are
Three DOUBLE Bedrooms And A Family Bathroom/ WC With Shower
Attachment Which Area All Accessed From A Landing. This Well
Presented Property Also Benefits From Gas Central Heating, Double
Glazing, A NEW ROOF With A Skylight Window, A Side Garage/
Lean To Providing Further Potential To Extend/ Improve (SUBJECT
TO PLANNING PERMISSION), Off Street Parking And A Generously
Sized And Enclosed Rear Garden \*\*\* NO UPWARD CHAIN \*\*\* EPC
RATING - D