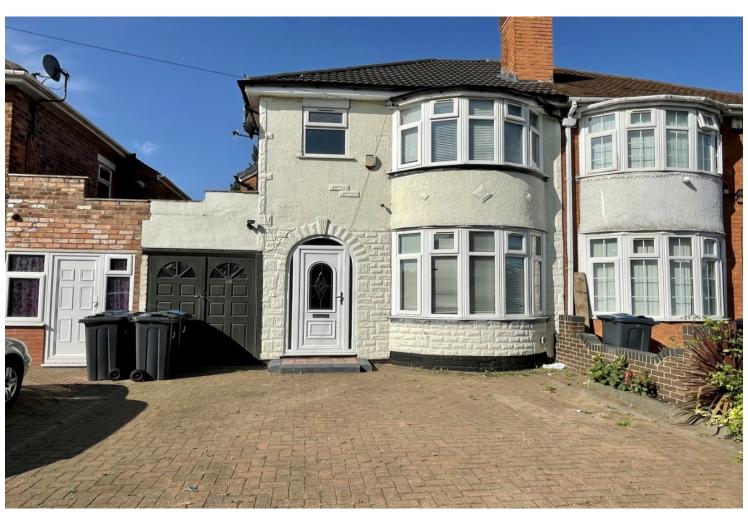

## Description

\*\*\* NO UPWARD CHAIN \*\*\* THREE DOUBLE BEDROOMS
\*\*\* HODGE HILL \*\*\* Situated In The Ever Popular Hodge Hill
Residential Area And Within Close Proximity To Sought After Primary
And Secondary Schools - This Bay Fronted Semi Detached Property
Briefly Comprises Of An Entrance Hall Way, Front Reception Room,
Rear Reception Room With Patio Doors And An Extended Fitted
Kitchen With Additional Pantry Space. To The First Floor There Are
Three DOUBLE Bedrooms And A Family Bathroom/ WC With Shower
Attachment Which Area All Accessed From A Landing. This Well
Presented Property Also Benefits From Gas Central Heating, Double
Glazing, A NEW ROOF With A Skylight Window, A Side Garage/
Lean To Providing Further Potential To Extend/ Improve (SUBJECT
TO PLANNING PERMISSION), Off Street Parking And A Generously
Sized And Enclosed Rear Garden \*\*\* NO UPWARD CHAIN \*\*\* EPC
RATING - D