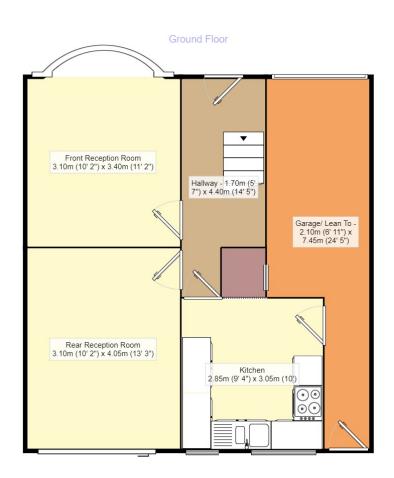

## Description

\*\*\* NO UPWARD CHAIN \*\*\* THREE DOUBLE BEDROOMS
\*\*\* HODGE HILL \*\*\* Situated In The Ever Popular Hodge Hill
Residential Area And Within Close Proximity To Sought After Primary
And Secondary Schools - This Bay Fronted Semi Detached Property
Briefly Comprises Of An Entrance Hall Way, Front Reception Room,
Rear Reception Room With Patio Doors And An Extended Fitted
Kitchen With Additional Pantry Space. To The First Floor There Are
Three DOUBLE Bedrooms And A Family Bathroom/ WC With Shower
Attachment Which Area All Accessed From A Landing. This Well
Presented Property Also Benefits From Gas Central Heating, Double
Glazing, A NEW ROOF With A Skylight Window, A Side Garage/
Lean To Providing Further Potential To Extend/ Improve (SUBJECT
TO PLANNING PERMISSION), Off Street Parking And A Generously
Sized And Enclosed Rear Garden \*\*\* NO UPWARD CHAIN \*\*\* EPC
RATING - D

## Council Tax

Measurements are approximate. Not to scale. For illustrative purposes only.