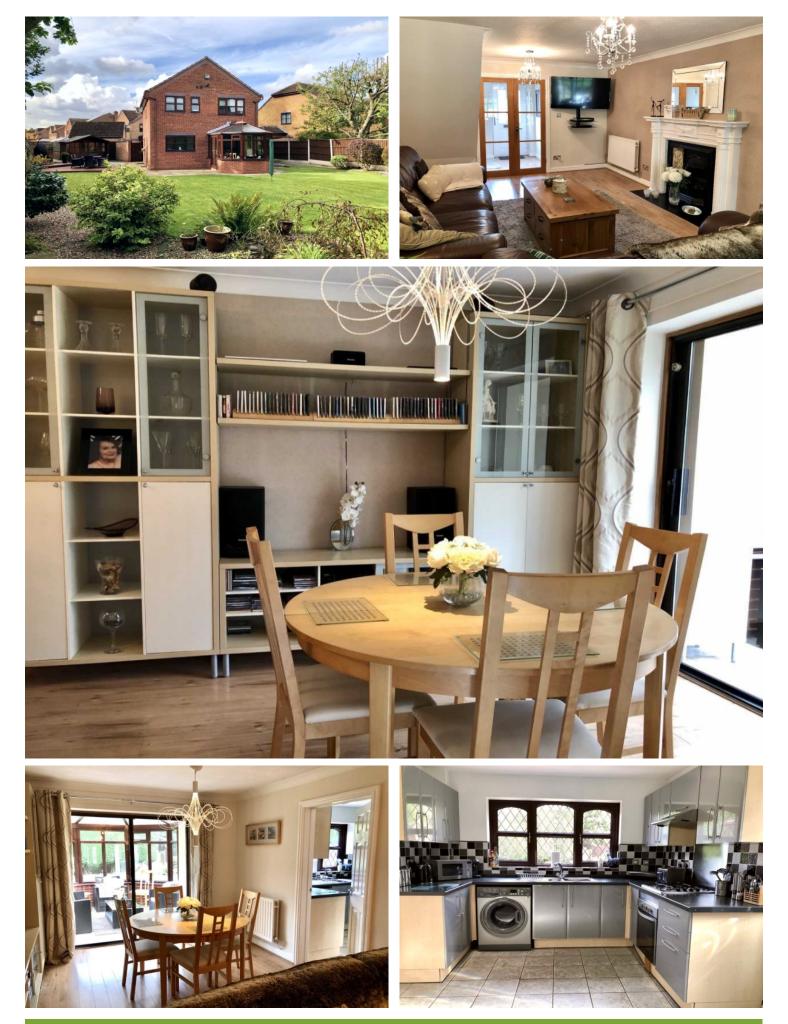

## Description

\*\*\* EXTENSIVE CORNER PLOT \*\*\* CUL-DE-SAC POSITION \*\*\* Offering A Vast Amount Of Potential To Extend And Develop\* (SUBJECT TO PLANNING PERMISSION) This Immaculately Presented Detached Family Home Is Situated In The Ever Popular 'Park Hall' Estate And Residential Area Of Castle Bromwich And Is Within Close Proximity To Outstanding Primary And Secondary Schools. This Fantastic Plot Briefly Comprises Of An Entrance Hall With A Downstairs W.C, A Through Reception Room Offering Both Living And Dining Areas, A Modern And Spacious Kitchen/ Breakfast Room And A Conservatory Overlooking The Well Maintained Rear Garden. To The First Floor There Is A Continued Landing With Access To THREE DOUBLE Bedrooms (The Master With An En-Suite Shower Room/W.C) And A Modern Fitted Bathroom/W.C. This Property Also Benefits From Gas Central Heating, Double Glazing, An Integral Garage, Ample Off Street Parking And A 'Extravagant' Corner Plot Position. EPC RATING - TBC \*\*\* VIEWING BY APPOINTMENT ONLY -PLEASE CONTACT THE BRANCH \*\*\*