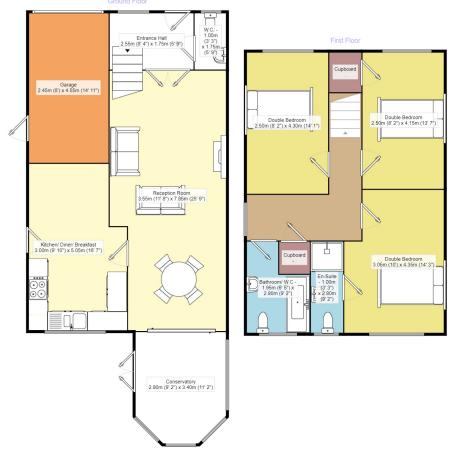

## Description

\*\*\* EXTENSIVE CORNER PLOT \*\*\* CUL-DE-SAC POSITION \*\*\* Offering A Vast Amount Of Potential To Extend And Develop\* (SUBJECT TO PLANNING PERMISSION) This Immaculately Presented Detached Family Home Is Situated In The Ever Popular 'Park Hall' Estate And Residential Area Of Castle Bromwich And Is Within Close Proximity To Outstanding Primary And Secondary Schools. This Fantastic Plot Briefly Comprises Of An Entrance Hall With A Downstairs W.C, A Through Reception Room Offering Both Living And Dining Areas, A Modern And Spacious Kitchen/ Breakfast Room And A Conservatory Overlooking The Well Maintained Rear Garden. To The First Floor There Is A Continued Landing With Access To THREE DOUBLE Bedrooms (The Master With An En-Suite Shower Room/W.C) And A Modern Fitted Bathroom/W.C. This Property Also Benefits From Gas Central Heating, Double Glazing, An Integral Garage, Ample Off Street Parking And A 'Extravagant' Corner Plot Position. EPC RATING - TBC \*\*\* VIEWING BY APPOINTMENT ONLY -PLEASE CONTACT THE BRANCH \*\*\*