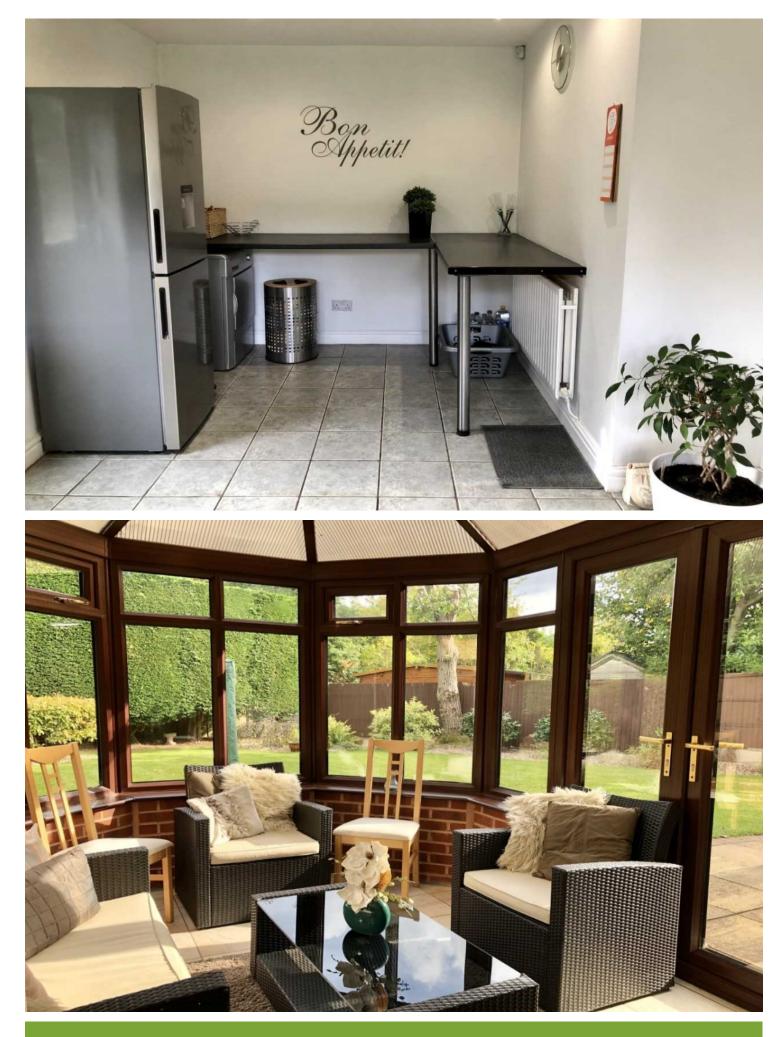

## Description

\*\*\* EXTENSIVE CORNER PLOT \*\*\* CUL-DE-SAC POSITION \*\*\* Offering A Vast Amount Of Potential To Extend And Develop\* (SUBJECT TO PLANNING PERMISSION) This Immaculately Presented Detached Family Home Is Situated In The Ever Popular 'Park Hall' Estate And Residential Area Of Castle Bromwich And Is Within Close Proximity To Outstanding Primary And Secondary Schools. This Fantastic Plot Briefly Comprises Of An Entrance Hall With A Downstairs W.C, A Through Reception Room Offering Both Living And Dining Areas, A Modern And Spacious Kitchen/ Breakfast Room And A Conservatory Overlooking The Well Maintained Rear Garden. To The First Floor There Is A Continued Landing With Access To THREE DOUBLE Bedrooms (The Master With An En-Suite Shower Room/W.C) And A Modern Fitted Bathroom/W.C. This Property Also Benefits From Gas Central Heating, Double Glazing, An Integral Garage, Ample Off Street Parking And A 'Extravagant' Corner Plot Position. EPC RATING - TBC \*\*\* VIEWING BY APPOINTMENT ONLY -PLEASE CONTACT THE BRANCH \*\*\*