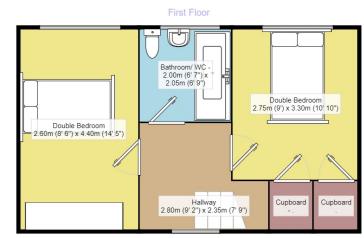

## Description

\*\*\*MODERN SEMI DETACHED HOME \*\*\* TWO DOUBLE BEDROOMS \*\*\* Located In Kingshurst This Property Enjoys Convenient Access To The Many And Varied Amenities That The Area Offers And Tucked Away Within A Modern Purpose Built Cul-De-Sac - This DOUBLE FRONTED Semi Detached Home Briefly Comprises Of An Entrance Hall, Spacious Fitted Breakfast Kitchen With Integrated Appliances, A Generously Sized Reception Room With Dual Aspect Offering Plenty Of Natural Light, A Conservatory Providing Further Living Space And A Downstairs WC. To The First Floor There Are Two DOUBLE Bedrooms (One /with Fitted Cupboard/ Wardrobe Space) And A Family Bathroom/ WC With Shower Attachment All Accessed From The Landing. This Immaculately Presented Property Also Benefits from Gas Central Heating, Double Glazing, Off Street Parking And An Enclosed SOUTH FACING, Low Maintenance Rear Garden. EPC RATING - C \*\*\* VIEWING BY APPOINTMENT ONLY \*\*\*

## Council Tax

Measurements are approximate. Not to scale. For illustrative purposes only.