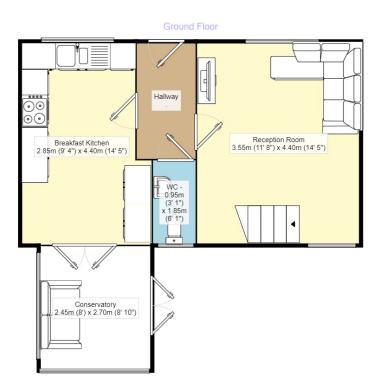

## Description

\*\*\*MODERN SEMI DETACHED HOME \*\*\* TWO DOUBLE BEDROOMS \*\*\* Located In Kingshurst This Property Enjoys Convenient Access To The Many And Varied Amenities That The Area Offers And Tucked Away Within A Modern Purpose Built Cul-De-Sac - This DOUBLE FRONTED Semi Detached Home Briefly Comprises Of An Entrance Hall, Spacious Fitted Breakfast Kitchen With Integrated Appliances, A Generously Sized Reception Room With Dual Aspect Offering Plenty Of Natural Light, A Conservatory Providing Further Living Space And A Downstairs WC. To The First Floor There Are Two DOUBLE Bedrooms (One /with Fitted Cupboard/ Wardrobe Space) And A Family Bathroom/ WC With Shower Attachment All Accessed From The Landing. This Immaculately Presented Property Also Benefits from Gas Central Heating, Double Glazing, Off Street Parking And An Enclosed SOUTH FACING, Low Maintenance Rear Garden. EPC RATING - C \*\*\* VIEWING BY APPOINTMENT ONLY \*\*\*

## Council Tax

Measurements are approximate. Not to scale. For illustrative purposes only.