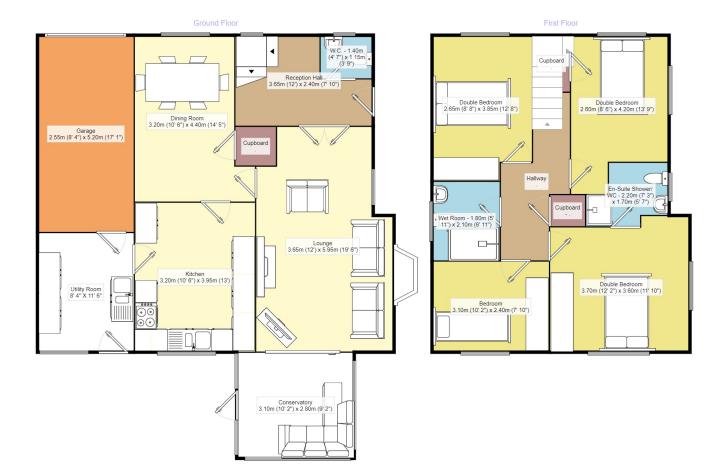

## \*\*\* DETACHED HOME - CORNER PLOT \*\*\* SOUTH FACING

GARDEN \*\*\* This Immaculately Presented Detached Family Home Is Situated In The Ever Popular 'Park Hall' Estate And Residential Area Of Castle Bromwich And Is Within Close Proximity To Outstanding Primary And Secondary Schools. With A Corner Plot Position Within A Cul-De-Sac This Substantial Property Briefly Comprises Of An Entrance Reception Hall, A Generously Sized Front Reception Room With Access To The Conservatory, A Reception Room, A Well Sized Modern Fitted Kitchen, A Large Utility Room And Downstairs WC. To The First Floor There Are FOUR Bedrooms (Three Doubles & One Large Single) All With Fitted Wardrobe Space And The Master With An En-Suite Shower Room/ WC And A Family Wet-Room/WC All Accessed From The Landing. This Fantastic Home Also Benefits From Gas Central Heating, Double Glazing, Ample Storage Throughout, Off Street Parking, A Side Garage Offering Future Potential To Expand (SUBJECT TO PLANNING PERMISSION), An Enclosed SOUTH FACING Rear Garden And A Well Maintained Front Garden. EPC RATING - TBC \*\*\* VIEWING BY APPOINTMENT ONLY \*\*\*

## EPC

SUBSTANTIAL DETACHED HOME For full EPC please contact the branch.

Measurements are approximate. Not to scale. For illustrative purposes only

256 Chester Road, Castle Bromwich, Birmingham, B36 0JE 0121 7474 746 \* castlebromwich@your-move.co.uk