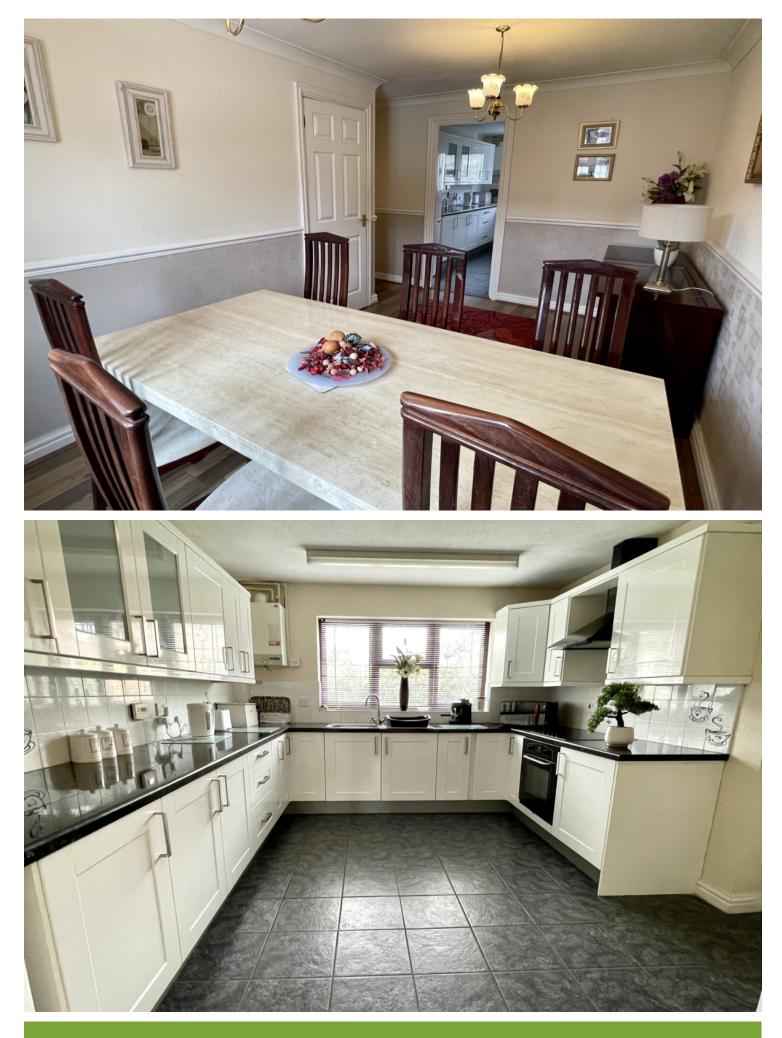

## \*\*\* DETACHED HOME - CORNER PLOT \*\*\* SOUTH FACING

GARDEN \*\*\* This Immaculately Presented Detached Family Home Is Situated In The Ever Popular 'Park Hall' Estate And Residential Area Of Castle Bromwich And Is Within Close Proximity To Outstanding Primary And Secondary Schools. With A Corner Plot Position Within A Cul-De-Sac This Substantial Property Briefly Comprises Of An Entrance Reception Hall, A Generously Sized Front Reception Room With Access To The Conservatory, A Reception Room, A Well Sized Modern Fitted Kitchen, A Large Utility Room And Downstairs WC. To The First Floor There Are FOUR Bedrooms (Three Doubles & One Large Single) All With Fitted Wardrobe Space And The Master With An En-Suite Shower Room/ WC And A Family Wet-Room/WC All Accessed From The Landing. This Fantastic Home Also Benefits From Gas Central Heating, Double Glazing, Ample Storage Throughout, Off Street Parking, A Side Garage Offering Future Potential To Expand (SUBJECT TO PLANNING PERMISSION), An Enclosed SOUTH FACING Rear Garden And A Well Maintained Front Garden. EPC RATING - TBC \*\*\* VIEWING BY APPOINTMENT ONLY \*\*\*