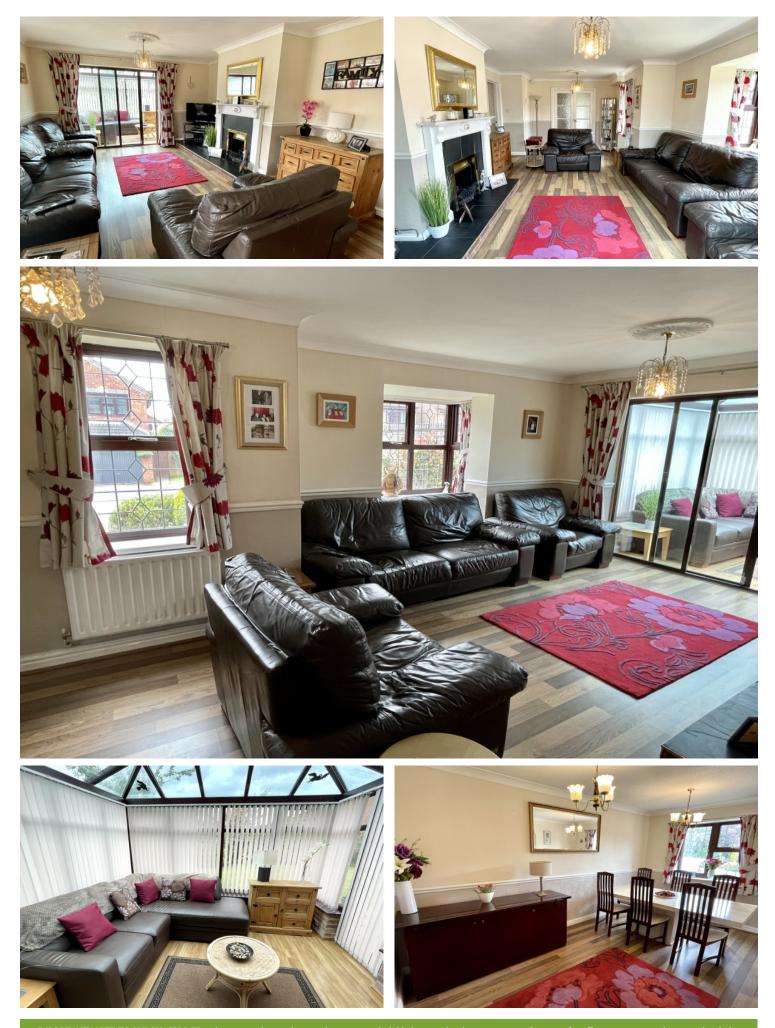

## \*\*\* DETACHED HOME - CORNER PLOT \*\*\* SOUTH FACING

GARDEN \*\*\* This Immaculately Presented Detached Family Home Is Situated In The Ever Popular 'Park Hall' Estate And Residential Area Of Castle Bromwich And Is Within Close Proximity To Outstanding Primary And Secondary Schools. With A Corner Plot Position Within A Cul-De-Sac This Substantial Property Briefly Comprises Of An Entrance Reception Hall, A Generously Sized Front Reception Room With Access To The Conservatory, A Reception Room, A Well Sized Modern Fitted Kitchen, A Large Utility Room And Downstairs WC. To The First Floor There Are FOUR Bedrooms (Three Doubles & One Large Single) All With Fitted Wardrobe Space And The Master With An En-Suite Shower Room/ WC And A Family Wet-Room/WC All Accessed From The Landing. This Fantastic Home Also Benefits From Gas Central Heating, Double Glazing, Ample Storage Throughout, Off Street Parking, A Side Garage Offering Future Potential To Expand (SUBJECT TO PLANNING PERMISSION), An Enclosed SOUTH FACING Rear Garden And A Well Maintained Front Garden. EPC RATING - TBC \*\*\* VIEWING BY APPOINTMENT ONLY \*\*\*