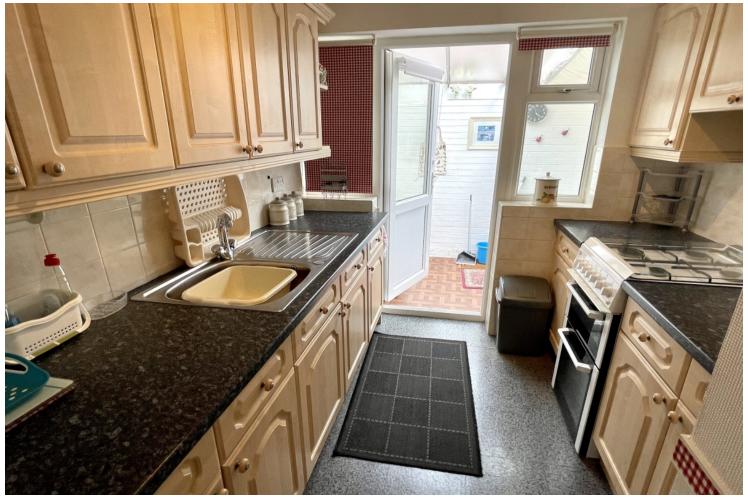

## Description

SEMI DETACHED BUNGALOW \*\* SOUTH FACING GARDEN \*\* NO UPWARD CHAIN \*\*\* Situated In The Ever Popular Residential B34 Area And Within Close Proximity To Local Amenities And Public Transport - This Well Presented Semi Detached Bungalow Briefly Comprises Of An Entrance Porch, Inner Hall Way, Master Double Bedroom With Bay Window And Fitted Wardrobes, A Second Bedroom With Fitted Over-Head Storage, A Fitted Shower Room/ WC, A Fitted Galley Kitchen, A Generously Sized Rear Reception Room Offering Both Living And Dining Space And A Well Built Conservatory Providing Further Living Area. This Fantastic Property Also Benefits From Gas Central Heating, Double Glazing, A Well Maintained And Enclosed SOUTH FACING Rear Garden, Off Street Parking And A Side Garage With A Large Utility/ Storage Area Adjoined Offering Plenty Of Potential To Improve, Convert Or Extend (Subject To Planning Permission). EPC RATING - TBC \*\*\*\* VIEWING BY APPOINTMENT \*\*\* NO UPWARD CHAIN \*\*\*\*