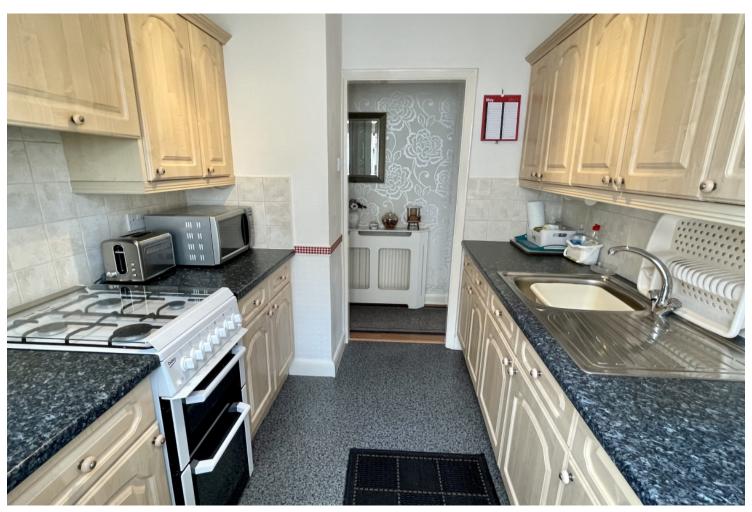

## Description

SEMI DETACHED BUNGALOW \*\* SOUTH FACING GARDEN \*\* NO UPWARD CHAIN \*\*\* Situated In The Ever Popular Residential B34 Area And Within Close Proximity To Local Amenities And Public Transport - This Well Presented Semi Detached Bungalow Briefly Comprises Of An Entrance Porch, Inner Hall Way, Master Double Bedroom With Bay Window And Fitted Wardrobes, A Second Bedroom With Fitted Over-Head Storage, A Fitted Shower Room/ WC, A Fitted Galley Kitchen, A Generously Sized Rear Reception Room Offering Both Living And Dining Space And A Well Built Conservatory Providing Further Living Area. This Fantastic Property Also Benefits From Gas Central Heating, Double Glazing, A Well Maintained And Enclosed SOUTH FACING Rear Garden, Off Street Parking And A Side Garage With A Large Utility/ Storage Area Adjoined Offering Plenty Of Potential To Improve, Convert Or Extend (Subject To Planning Permission). EPC RATING - TBC \*\*\*\* VIEWING BY APPOINTMENT \*\*\* NO UPWARD CHAIN \*\*\*\*