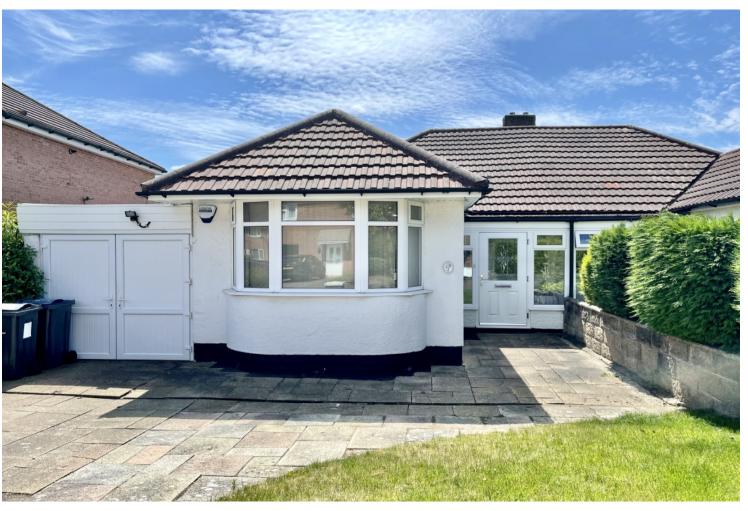

## Description

SEMI DETACHED BUNGALOW \*\* SOUTH FACING GARDEN \*\* NO UPWARD CHAIN \*\*\* Situated In The Ever Popular Residential B34 Area And Within Close Proximity To Local Amenities And Public Transport - This Well Presented Semi Detached Bungalow Briefly Comprises Of An Entrance Porch, Inner Hall Way, Master Double Bedroom With Bay Window And Fitted Wardrobes, A Second Bedroom With Fitted Over-Head Storage, A Fitted Shower Room/ WC, A Fitted Galley Kitchen, A Generously Sized Rear Reception Room Offering Both Living And Dining Space And A Well Built Conservatory Providing Further Living Area. This Fantastic Property Also Benefits From Gas Central Heating, Double Glazing, A Well Maintained And Enclosed SOUTH FACING Rear Garden, Off Street Parking And A Side Garage With A Large Utility/ Storage Area Adjoined Offering Plenty Of Potential To Improve, Convert Or Extend (Subject To Planning Permission). EPC RATING - TBC \*\*\*\* VIEWING BY APPOINTMENT \*\*\* NO UPWARD CHAIN \*\*\*\*