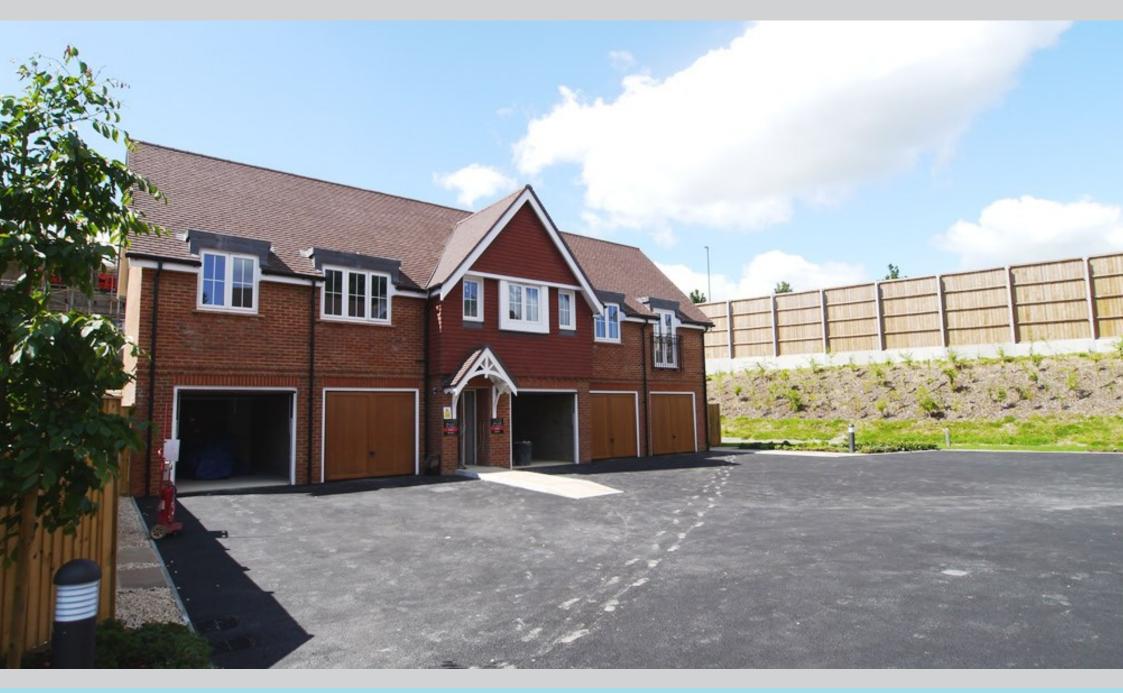

## Arundale Walk, Horsham

Recently Built 2 Bedroom Coach Style Apartment With Garden

- Recently built 2 bedroom first floor 'coach house' style apartment
- Benefit of single garage
- Open plan kitchen/living area

- R
- Situated in popular new build development of 'Highwood'
- Private rear garden/patio
- Allocated parking for 1 car

Accommodation briefly comprises access from a communal hallway, spacious private inner entrance hallway with wood effect 'Amtico' flooring, large storage cupboard, additional utility cupboard with fitted washer / dryer, a well-appointed dual-aspect living / dining area open plan to the beautiful and contemporary kitchen with wood effect flooring and 'Juliet' balcony, stylish kitchen with high and low level cupboards and integrated appliances.

The property comes with the added benefit of gas fired central heating, double glazing, window blinds and allocated parking for one car, as well as the single garage. This property is only available 'Unfurnished'.