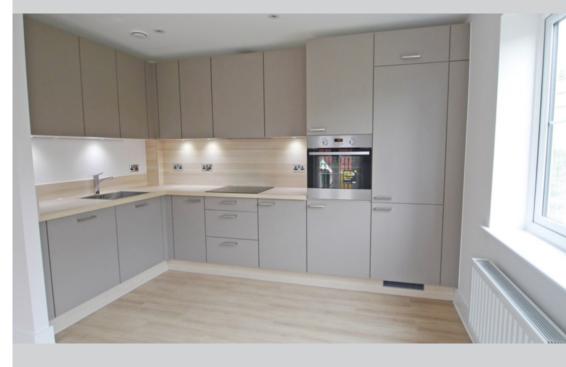

- R
- Situated in popular new build development of 'Highwood'
- Private rear garden/patio
- Allocated parking for 1 car

Accommodation briefly comprises access from a communal hallway, spacious private inner entrance hallway with wood effect 'Amtico' flooring, large storage cupboard, additional utility cupboard with fitted washer / dryer, a well-appointed dual-aspect living / dining area open plan to the beautiful and contemporary kitchen with wood effect flooring and 'Juliet' balcony, stylish kitchen with high and low level cupboards and integrated appliances.