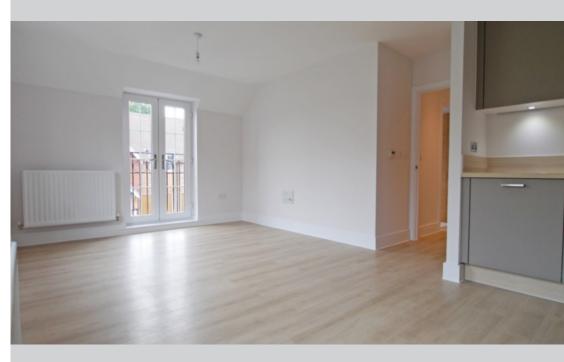

- R
- Situated in popular new build development of 'Highwood'
- Private rear garden/patio
- Allocated parking for 1 car

Accommodation briefly comprises access from a communal hallway, spacious private inner entrance hallway with wood effect 'Amtico' flooring, large storage cupboard, additional utility cupboard with fitted washer / dryer, a well-appointed dual-aspect living / dining area open plan to the beautiful and contemporary kitchen with wood effect flooring and 'Juliet' balcony, stylish kitchen with high and low level cupboards and integrated appliances.