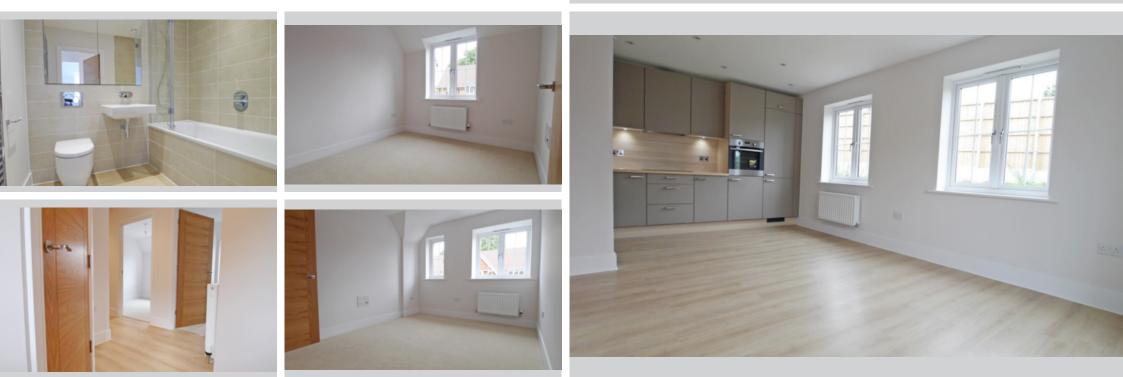

- R
- Situated in popular new build development of 'Highwood'
- Private rear garden/patio
- Allocated parking for 1 car

Accommodation briefly comprises access from a communal hallway, spacious private inner entrance hallway with wood effect 'Amtico' flooring, large storage cupboard, additional utility cupboard with fitted washer / dryer, a well-appointed dual-aspect living / dining area open plan to the beautiful and contemporary kitchen with wood effect flooring and 'Juliet' balcony, stylish kitchen with high and low level cupboards and integrated appliances.

Accommodation continues with the well-proportioned master bedroom with builtin double wardrobe with sliding doors, a further double guest bedroom, a beautiful and immaculately finished bathroom with bath and shower overhead

Outside the apartment comes with the unusual added benefit of a private rear garden accessed from the side of the property and through the single garage, which is also included with the apartment. The garden is enclosed by a close board fence and boasts a sandstone patio / seating area.