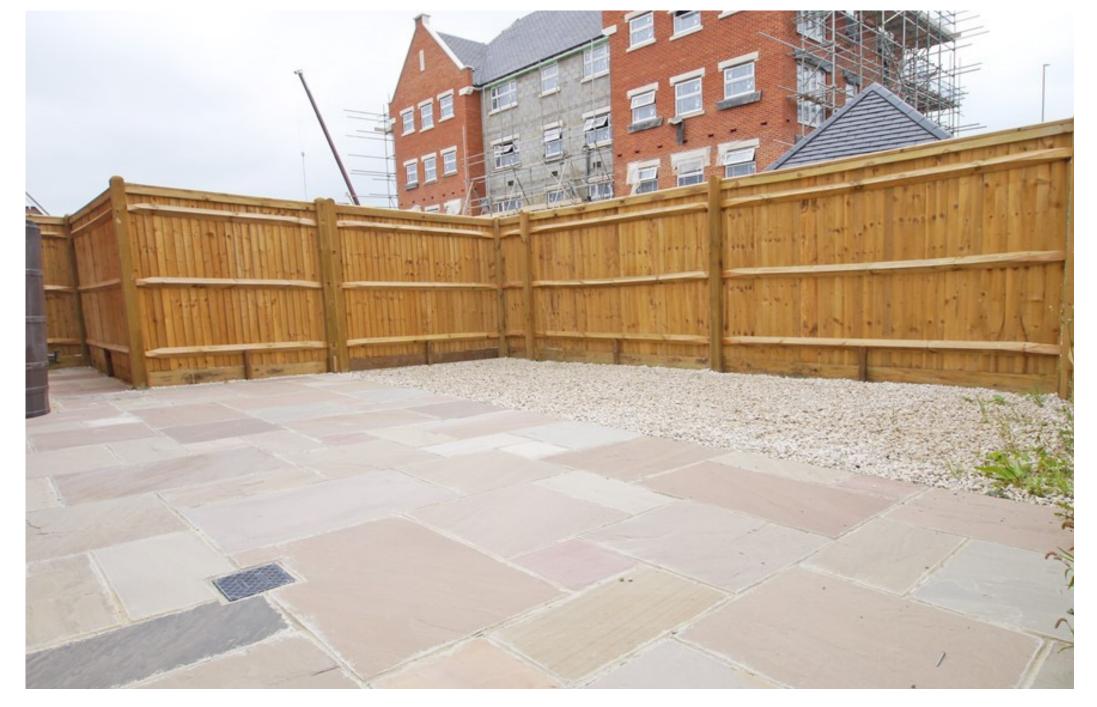

Outside the apartment comes with the unusual added benefit of a private rear garden accessed from the side of the property and through the single garage, which is also included with the apartment. The garden is enclosed by a close board fence and boasts a sandstone patio / seating area.