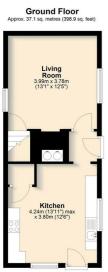

Residential Lettings

## twgaze



5 Hunts Corner | Banham | NR16 2HL £850 PCM Per Month



10 Market Hill, Diss, Norfolk IP22 4WJ 01379 650 476 let@twgaze.co.uk 33 Market Street, Wymondham, Norfolk NR18 0AJ 01953 423 188 A two bedroom terraced cottage set within a rural location located on the edge of Banham with open countryside views to the front.





Total area: approx. 70.2 sq. metres (755.2 sq. feet)





## Important Notice

 $\ensuremath{\mathsf{TW}}$  Gaze for themselves and for their Client give notice that:

1. The particulars have been prepared to give a fair description for the guidance of intending applicants and do not constitute part of an offer or contract. Prospective applicants ought to seek their own professional advice. 2. All descriptions, dimensions, areas, distances, reference to condition and necessary permissions for use and occupation and other details are given in good faith but should not be relied upon as statements or representations of fact. The text, photographs and plans are for guidance only and are not necessarily comprehensive. 3. No person in the employment of TW Gaze has any authority to make or g