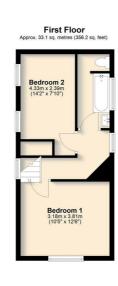

Residential Lettings

## twgaze



5 Hunts Corner | Banham | NR16 2HL £850 PCM Per Month



10 Market Hill, Diss, Norfolk IP22 4WJ 01379 650 476 let@twgaze.co.uk 33 Market Street, Wymondham, Norfolk NR18 0AJ 01953 423 188 A two bedroom terraced cottage set within a rural location located on the edge of Banham with open countryside views to the front.





Total area: approx. 70.2 sq. metres (755.2 sq. feet)





## Important Notice

 $\ensuremath{\mathsf{TW}}$  Gaze for themselves and for their Client give notice that:

1. The particulars have been prepared to give a fair description for the guidance of intending applicants and do not constitute part of an offer or contract. Prospective applicants ought to seek their own professional advice. 2. All descriptions, dimensions, areas, distances, reference to condition and necessary permissions for use and occupation and other details are given in good faith but should not be relied upon as statements or representations of fact. The text, photographs and plans are for guidance only and are not necessarily comprehensive. 3. No person in the employment of TW Gaze has any authority to make or giv