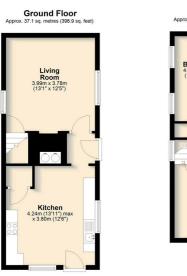

## twgaze

5 Hunts Corner | Banham | NR16 2HL £850 PCM

10 Market Hill, Diss, Norfolk IP22 4WJ 01379 650 476 let@twgaze.co.uk 33 Market Street, Wymondham, Norfolk NR18 0AJ 01953 423 188 A two bedroom terraced cottage set within a rural location located on the edge of Banham with open countryside views to the front.