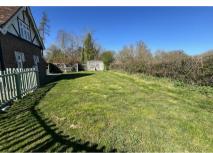

Upon entering, you will find a well-proportioned reception room that exudes warmth and character, making it an inviting space for both relaxation and entertaining.

Outside, the property is equally impressive. A spacious driveway offers parking for several vehicles.

- Overlooks fields beyond
- · Large lawn and rear yard
- · Mains water and electricity
- Semi-detached house style

**Ground Floor** Approx. 48.5 sq. metres (521.8 sq. feet)

Total area: approx. 81.8 sq. metres (880.8 sq. feet)