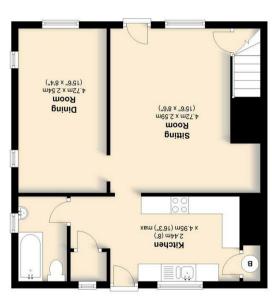

- Overlooks fields beyond
- · Large lawn and rear yard
- · Mains water and electricity
- Semi-detached house style

**Ground Floor** Approx. 48.5 sq. metres (521.8 sq. feet)

Total area: approx. 81.8 sq. metres (880.8 sq. feet)