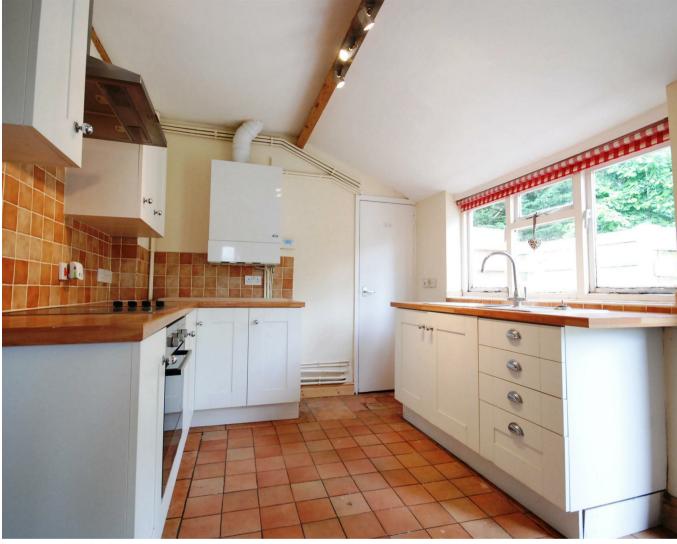

The property is equipped with mains water and electricity, while private shared drainage and oil-fired central heating ensure comfort throughout the seasons.

- Period cottage with character Modern fitted kitchen
- Neutral decor throughout
- Driveway for several cars
- Spacious shed included
- Oil fired central heating