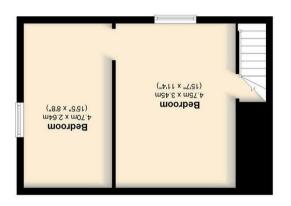

- Overlooks fields beyond
- · Large lawn and rear yard
- · Mains water and electricity
- Semi-detached house style

**Ground Floor** Approx. 48.5 sq. metres (521.8 sq. feet)

Total area: approx. 81.8 sq. metres (880.8 sq. feet)