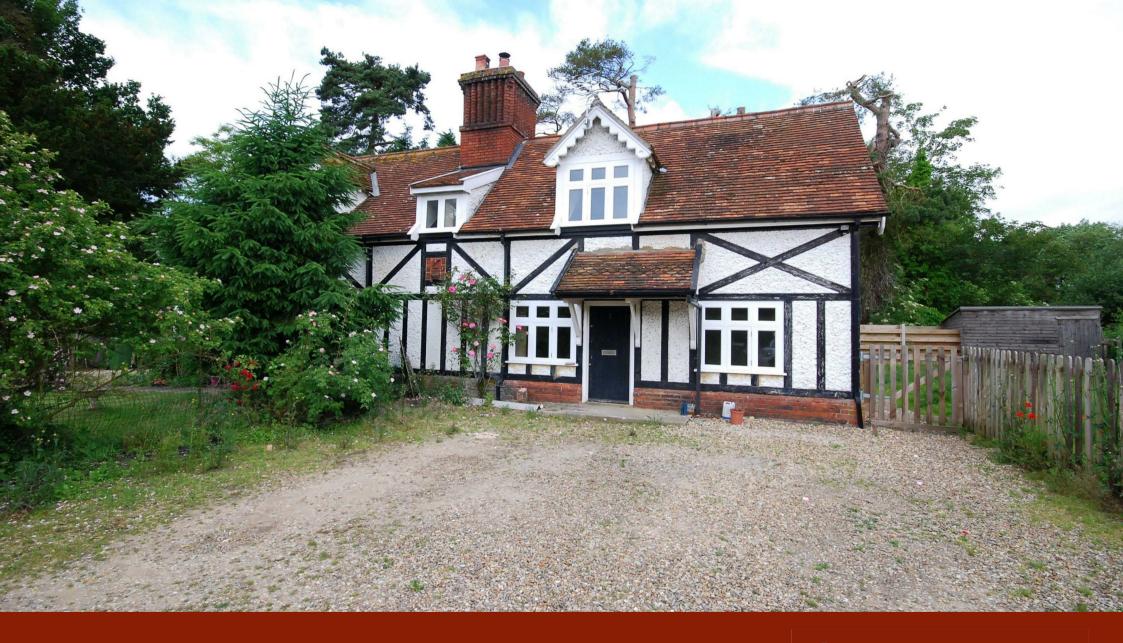

## Low Road | Norwich | NR9 4AP £1,100 PCM

Nestled in the charming village of Carleton Forehoe, Norwich, this delightful semi-detached period cottage offers a perfect blend of character and modern living.

Upon entering, you will find a well-proportioned reception room that exudes warmth and character, making it an inviting space for both relaxation and entertaining.

Outside, the property is equally impressive. A spacious driveway offers parking for several vehicles.

The property is equipped with mains water and electricity, while private shared drainage and oil-fired central heating ensure comfort throughout the seasons.

- Period cottage with character Modern fitted kitchen
- Neutral decor throughout
- Driveway for several cars
- Spacious shed included
- Oil fired central heating