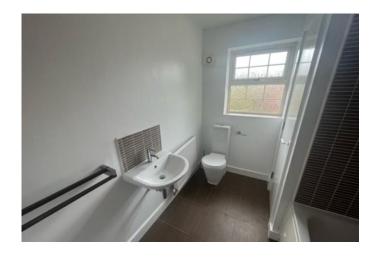

## **Full Description**

ENTRANCE HALL With Laminate flooring, under stair storage and central heating radiator.

**W/C** Low flush w/c with hand basin.

KITCHEN/DINER L Shaped open plan with living area having a range of wall and base units incorporating a stainless steel sink with mixer tap, tiled splash backs, built under electric oven with gas hob and extractor fan over, integrated dish washer and washer dryer, space for fridge freezer