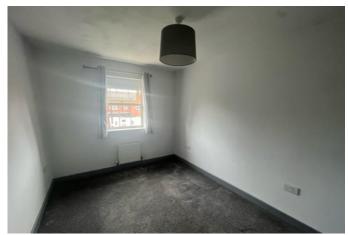

BEDROOM TWO Rear facing window with central heating

BEDROOM THREE Front facing window with central heating radiator.

**OUTSIDE** To the front of the property is a neatly maintained area with plants and shrubbery, a small section to the side with shrubbery, to the rear is a fully enclosed lawn area with patio and side boarded with Mature plants and trees. To the rear of the garden is a detached single garage with power and light and up and over door with driveway to the front.