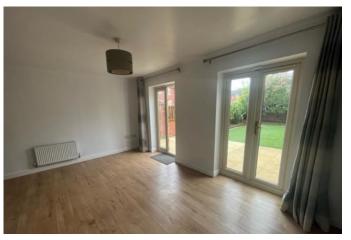

Two sets of rear facing French doors to rear patio area, laminate florring and three central heating radiators.

**1ST FLOOR LANDING** Front facing window with central heating radiator.

**BATHROOM** Rear facing obscure window with three piece suite in white, partially tiled with over bath mains powered shower and airing cupboard housing the boiler, tiled flooring and central heating radiator.