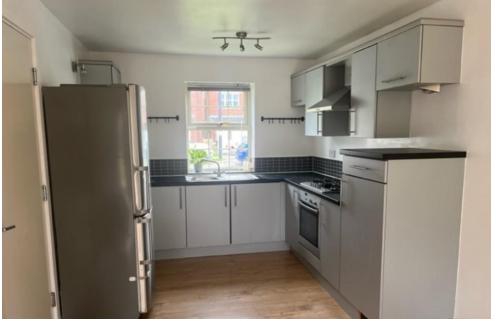

## **Full Description**

ENTRANCE HALL With Laminate flooring, under stair storage and central heating radiator.

**W/C** Low flush w/c with hand basin.

KITCHEN/DINER L Shaped open plan with living area having a range of wall and base units incorporating a stainless steel sink with mixer tap, tiled splash backs, built under electric oven with gas hob and extractor fan over, integrated dish washer and washer dryer, space for fridge freezer