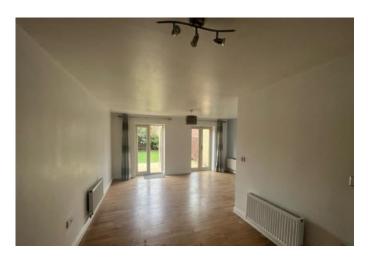

Two sets of rear facing French doors to rear patio area, laminate florring and three central heating radiators.

**1ST FLOOR LANDING** Front facing window with central heating radiator.

**BATHROOM** Rear facing obscure window with three piece suite in white, partially tiled with over bath mains powered shower and airing cupboard housing the boiler, tiled flooring and central heating radiator.