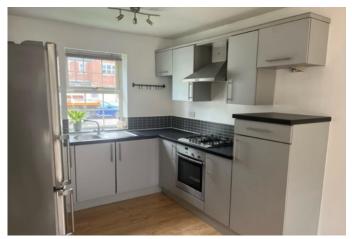

## **Full Description**

ENTRANCE HALL With Laminate flooring, under stair storage and central heating radiator.

**W/C** Low flush w/c with hand basin.

KITCHEN/DINER L Shaped open plan with living area having a range of wall and base units incorporating a stainless steel sink with mixer tap, tiled splash backs, built under electric oven with gas hob and extractor fan over, integrated dish washer and washer dryer, space for fridge freezer