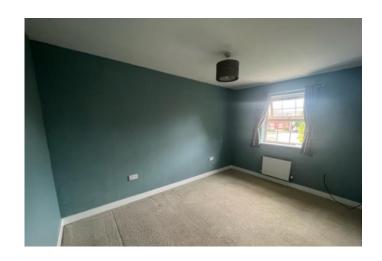

BEDROOM TWO Rear facing window with central heating

BEDROOM THREE Front facing window with central heating radiator.

**OUTSIDE** To the front of the property is a neatly maintained area with plants and shrubbery, a small section to the side with shrubbery, to the rear is a fully enclosed lawn area with patio and side boarded with Mature plants and trees. To the rear of the garden is a detached single garage with power and light and up and over door with driveway to the front.