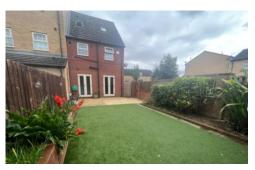

BEDROOM TWO Rear facing window with central heating

BEDROOM THREE Front facing window with central heating radiator.

**OUTSIDE** To the front of the property is a neatly maintained area with plants and shrubbery, a small section to the side with shrubbery, to the rear is a fully enclosed lawn area with patio and side boarded with Mature plants and trees. To the rear of the garden is a detached single garage with power and light and up and over door with driveway to the front.