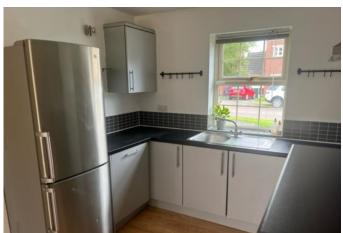

## **Full Description**

ENTRANCE HALL With Laminate flooring, under stair storage and central heating radiator.

**W/C** Low flush w/c with hand basin.

KITCHEN/DINER L Shaped open plan with living area having a range of wall and base units incorporating a stainless steel sink with mixer tap, tiled splash backs, built under electric oven with gas hob and extractor fan over, integrated dish washer and washer dryer, space for fridge freezer