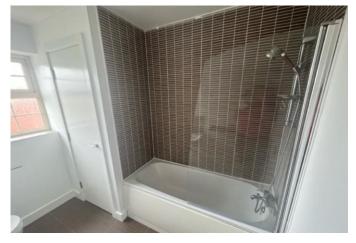

Two sets of rear facing French doors to rear patio area, laminate florring and three central heating radiators.

**1ST FLOOR LANDING** Front facing window with central heating radiator.

**BATHROOM** Rear facing obscure window with three piece suite in white, partially tiled with over bath mains powered shower and airing cupboard housing the boiler, tiled flooring and central heating radiator.