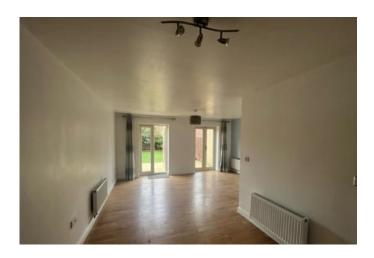

## **Full Description**

ENTRANCE HALL With Laminate flooring, under stair storage and central heating radiator.

**W/C** Low flush w/c with hand basin.

KITCHEN/DINER L Shaped open plan with living area having a range of wall and base units incorporating a stainless steel sink with mixer tap, tiled splash backs, built under electric oven with gas hob and extractor fan over, integrated dish washer and washer dryer, space for fridge freezer

Two sets of rear facing French doors to rear patio area, laminate florring and three central heating radiators.

**1ST FLOOR LANDING** Front facing window with central heating radiator.

**BATHROOM** Rear facing obscure window with three piece suite in white, partially tiled with over bath mains powered shower and airing cupboard housing the boiler, tiled flooring and central heating radiator.