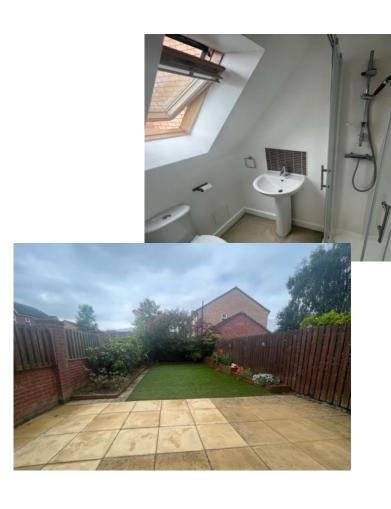

**ENSUITE** Rear facing obscure window with shower cubicle with mains powered shower, low flush w/c and hand basin. tiled flooring and central heating radiator.

MASTER BEDROOM Being on the 2nd floor with front facing window and rear facing velux window two central heating radiators.

BEDROOM TWO Rear facing window with central heating

BEDROOM THREE Front facing window with central heating radiator.

**OUTSIDE** To the front of the property is a neatly maintained area with plants and shrubbery, a small section to the side with shrubbery, to the rear is a fully enclosed lawn area with patio and side boarded with Mature plants and trees. To the rear of the garden is a detached single garage with power and light and up and over door with driveway to the front.