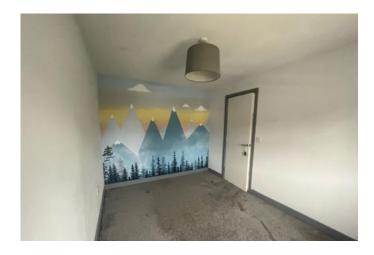

BEDROOM TWO Rear facing window with central heating

BEDROOM THREE Front facing window with central heating radiator.

**OUTSIDE** To the front of the property is a neatly maintained area with plants and shrubbery, a small section to the side with shrubbery, to the rear is a fully enclosed lawn area with patio and side boarded with Mature plants and trees. To the rear of the garden is a detached single garage with power and light and up and over door with driveway to the front.