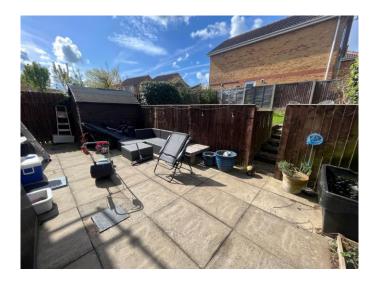

**BATHROOM** With three piece suite including over bath shower, rear facing window and chrome towel rail.

 $\mbox{\bf OUTSIDE}\$  Front driveway. Rear enclosed garden with patio area, lawn and shed.

01909 772777