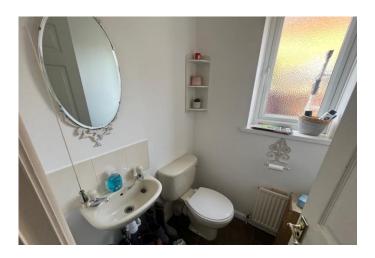

UTILITY ROOM With plumbing for washing machine and space for fridge freezer.

**DOWNSTAIRS W.C** With Rear facing window and central heating radiator.