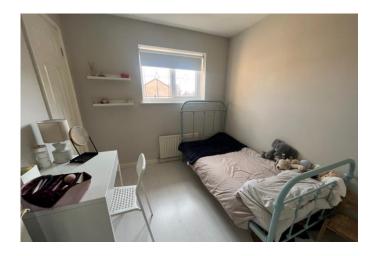

#### BEDROOM THREE 9' 01" x 7' 07" (2.77m x 2.31m)

With rear facing window, storage cupboard, laminate flooring and central heating radiator.

BEDROOM FOUR 8' 00" x 7' 01" (2.44m x 2.16m)

With rear facing window, laminate flooring and central heating radiator.