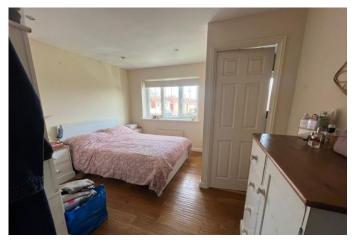

#### BEDROOM ONE 11' 06" x 11' 05" (3.51m x 3.48m)

With front facing window, laminate flooring and central heating radiator.

**ENSUITE** Ensuite shower room being fully tiles, with front facing window and chrome towel rail.