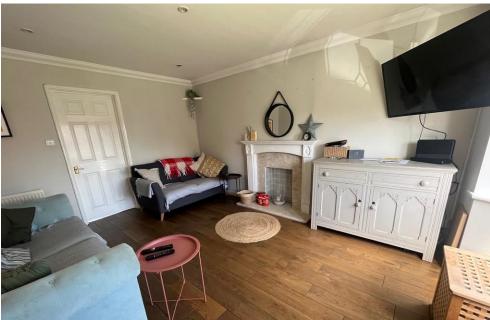

#### LOUNGE 15' 05" x 10' 04" (4.7m x 3.15m)

With front facing bay window, fire surround, laminate flooring and a central heating radiator.