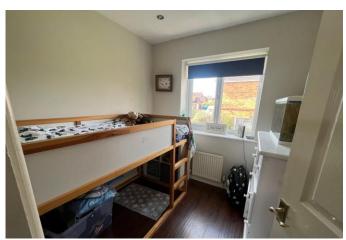

#### BEDROOM TWO 10'7" x 11' (3.23m x 3.35m)

With front facing window, storage cupboard, laminate flooring and central heating radiator.

#### BEDROOM THREE 9' 01" x 7' 07" (2.77m x 2.31m)

With rear facing window, storage cupboard, laminate flooring and central heating radiator.

BEDROOM FOUR 8' 00" x 7' 01" (2.44m x 2.16m)

With rear facing window, laminate flooring and central heating radiator.