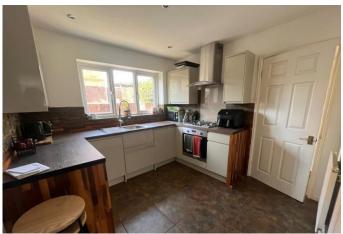

#### KITCHEN 9' 02" x 9' 01" (2.79m x 2.77m)

With a good range of wall and base units incorporating stainless steel sink with mixer tap, built in oven with gas hob, integrated dishwasher, tiled flooring, rear facing window, storage cupboard/pantry and a central heating radiator.