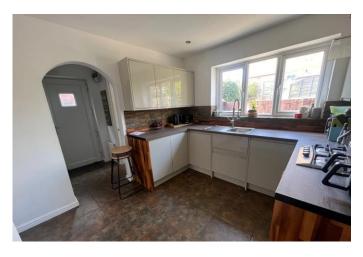

#### KITCHEN 9' 02" x 9' 01" (2.79m x 2.77m)

With a good range of wall and base units incorporating stainless steel sink with mixer tap, built in oven with gas hob, integrated dishwasher, tiled flooring, rear facing window, storage cupboard/pantry and a central heating radiator.