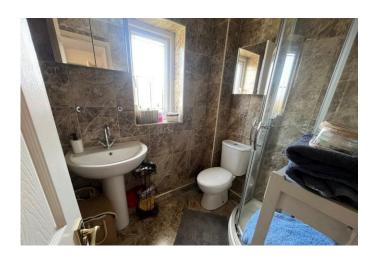

#### BEDROOM ONE 11' 06" x 11' 05" (3.51m x 3.48m)

With front facing window, laminate flooring and central heating radiator.

**ENSUITE** Ensuite shower room being fully tiles, with front facing window and chrome towel rail.