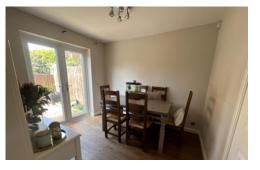

#### DINING ROOM 9' 02" x 8' 03" (2.79m x 2.51m)

With French doors leading out onto the rear garden, laminate flooring and central heating radiator.