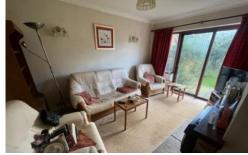

#### LOUNGE 14' 3" x 9' 7" (4.34m x 2.92m)

With central heating radiator, gas fire with surround and sliding patio doors leading onto rear garden.