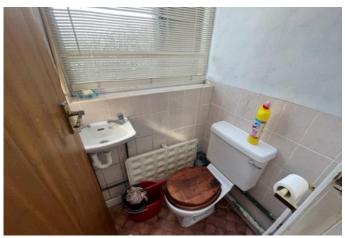

#### KITCHEN 8' 12" x 5' 7" (2.74m x 1.7m)

With a range of wall and base units incorporating stainless steel sink, built in oven and gas hob, rear facing window.

**SIDE PORCH / UTILITY** With W.C, plumbing for washing machine and space for fridge freezer.