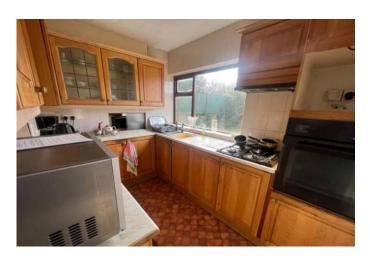

#### KITCHEN 8' 12" x 5' 7" (2.74m x 1.7m)

With a range of wall and base units incorporating stainless steel sink, built in oven and gas hob, rear facing window.

**SIDE PORCH / UTILITY** With W.C, plumbing for washing machine and space for fridge freezer.