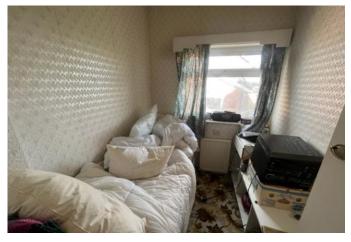

#### BEDROOM THREE 6' 0" x 5' 9" (1.83m x 1.75m)

With side facing window and central heating radiator.

**BATHROOM** With front facing window, three piece suit with over bath shower and central heating radiator.