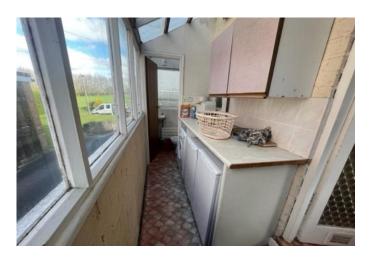

#### KITCHEN 8' 12" x 5' 7" (2.74m x 1.7m)

With a range of wall and base units incorporating stainless steel sink, built in oven and gas hob, rear facing window.

**SIDE PORCH / UTILITY** With W.C, plumbing for washing machine and space for fridge freezer.