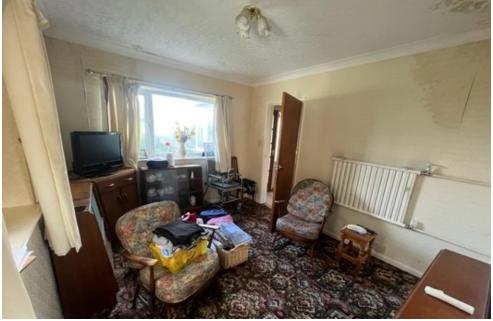

#### **DINING ROOM 11'9" x 9'11" (3.58m x 3.02m)**

With front and side facing windows, central heating radiator.