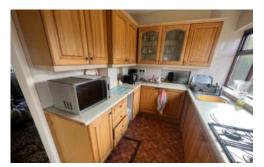

#### KITCHEN 8' 12" x 5' 7" (2.74m x 1.7m)

With a range of wall and base units incorporating stainless steel sink, built in oven and gas hob, rear facing window.

**SIDE PORCH / UTILITY** With W.C, plumbing for washing machine and space for fridge freezer.