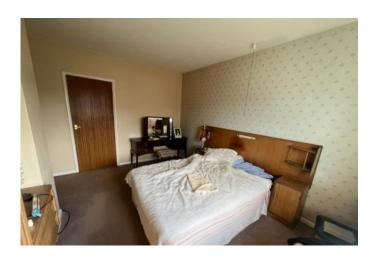

#### BEDROOM ONE 13'5" x 10'5" (4.09m x 3.18m)

With rear facing window, storage cupboard and central heating radiator.