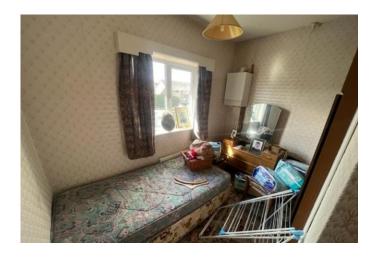

#### BEDROOM TWO 10' 1" x 7' 2" (3.07m x 2.18m)

Rear facing window, built in wardrobe and central heating radiator.