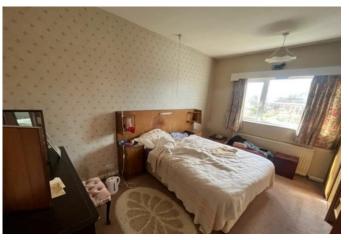

#### BEDROOM ONE 13'5" x 10'5" (4.09m x 3.18m)

With rear facing window, storage cupboard and central heating radiator.

#### BEDROOM TWO 10' 1" x 7' 2" (3.07m x 2.18m)

Rear facing window, built in wardrobe and central heating radiator.

#### BEDROOM THREE 6' 0" x 5' 9" (1.83m x 1.75m)

With side facing window and central heating radiator.

**BATHROOM** With front facing window, three piece suit with over bath shower and central heating radiator.