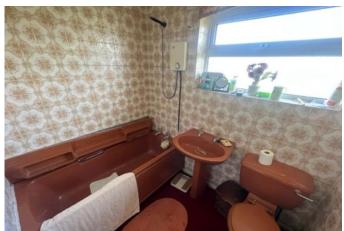

#### BEDROOM THREE 6' 0" x 5' 9" (1.83m x 1.75m)

With side facing window and central heating radiator.

**BATHROOM** With front facing window, three piece suit with over bath shower and central heating radiator.