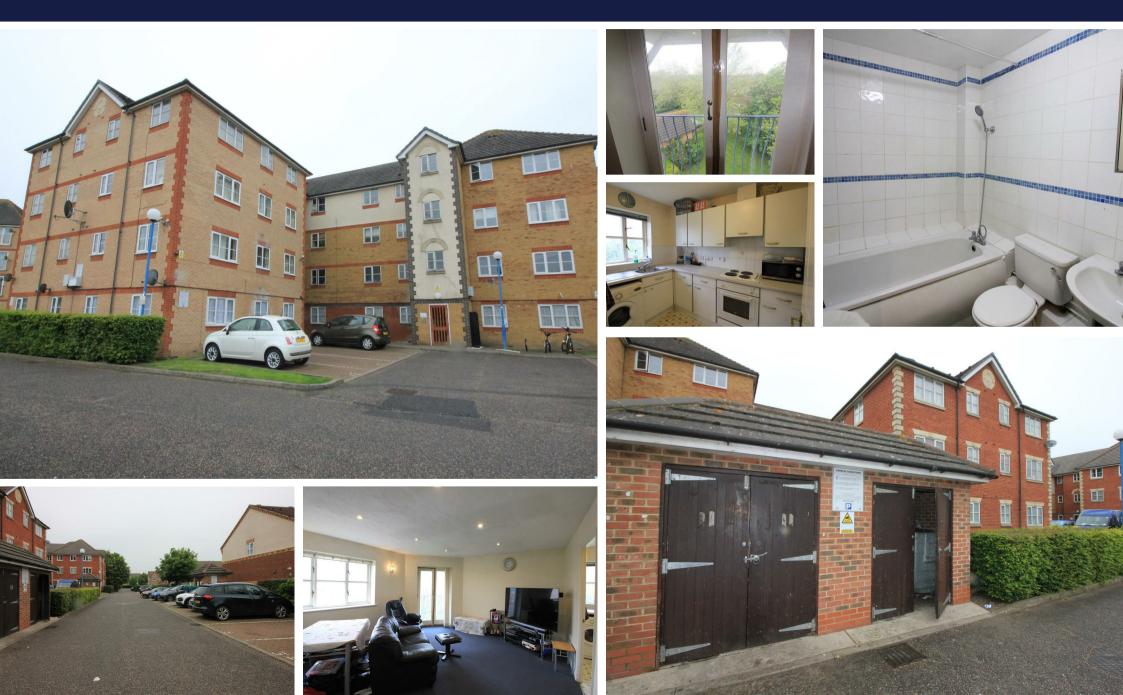

- Two Bedroom Flat
- Top Floor Flat
- Chain Free
- Separate Kitchen
- Allocated Parking
- Close to Barking Riverside **Overground Station**
- Easy Access to A13
- EPC Rating C

The award winning Kurtis Property are pleased to present to the market this 2 bedroom top floor flat being sold with no onward chain. Boasting a spacious lounge with balcony, separate kitchen, bathroom and two double bedrooms. The property also comes with allocated parking and provides easy access to transport links and close proximity to local schools.