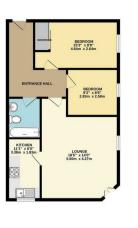

## Bellingham Court, Barking IG11 OXN Offers In The Region Of £225,000

GROUND FLOOR 642 sq.ft. (59.6 sq.m.) approx.

Renwick Rd . Thames Rd

A13

|               |             |            |        |       |         | Current | Potentia |
|---------------|-------------|------------|--------|-------|---------|---------|----------|
| Very environm | entally fr  | iendly - I | ower C | 02 em | issions |         |          |
| (92 plus) 🖄   |             |            |        |       |         |         |          |
| (81-91)       | В           |            |        |       |         |         |          |
| (69-80)       | (           | C          |        |       |         |         |          |
| (55-68)       |             | D          | )      |       |         |         |          |
| (39-54)       |             |            | Ξ      |       |         |         |          |
| (21-38)       |             |            |        | F     |         |         |          |
| (1-20)        |             |            |        |       | G       |         |          |
| Not environme | ntally frie | əndly - hi | gher C | 02 em | issions |         |          |