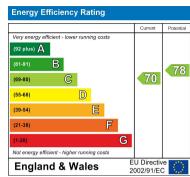

## Bellingham Court, Barking IG11 OXN Offers In The Region Of £225,000

GROUND FLOOR 642 sq.ft. (59.6 sq.m.) approx.

Renwick Rd . Thames Rd

A13

|               |             |            |        |       |         | Current | Potentia |
|---------------|-------------|------------|--------|-------|---------|---------|----------|
| Very environm | entally fr  | iendly - I | ower C | 02 em | issions |         |          |
| (92 plus) 🖄   |             |            |        |       |         |         |          |
| (81-91)       | В           |            |        |       |         |         |          |
| (69-80)       | (           | C          |        |       |         |         |          |
| (55-68)       |             | D          | )      |       |         |         |          |
| (39-54)       |             |            | Ξ      |       |         |         |          |
| (21-38)       |             |            |        | F     |         |         |          |
| (1-20)        |             |            |        |       | G       |         |          |
| Not environme | ntally frie | əndly - hi | gher C | 02 em | issions |         |          |

- Two Bedroom Flat
- Top Floor Flat
- Chain Free
- Separate Kitchen
- Allocated Parking
- Close to Barking Riverside **Overground Station**
- Easy Access to A13
- EPC Rating C

The award winning Kurtis Property are pleased to present to the market this 2 bedroom top floor flat being sold with no onward chain. Boasting a spacious lounge with balcony, separate kitchen, bathroom and two double bedrooms. The property also comes with allocated parking and provides easy access to transport links and close proximity to local schools.