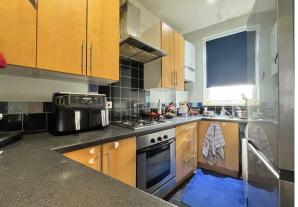

### Kitchen

2.51m x 2.97m (8'2" x 9'8")

Range of fitted wall and base units, one bowl sink with drainer, integrated four ring has hob with extractor hood over, integrated oven, space and services for washing machine, wall-mounted boiler, ceiling light, tiled flooring, radiator, double glazed window to rear.