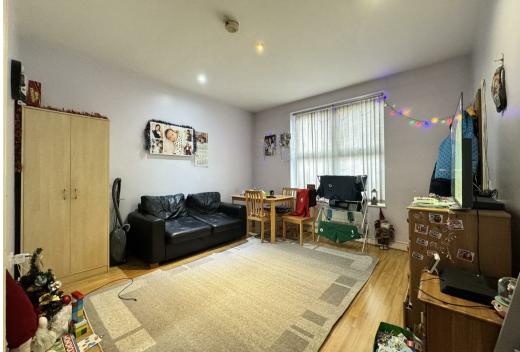

# Reception

3.88m x 3.86m (12'8" x 12'7")

Double glazed window to front with radiator under, laminate flooring, ceiling light

# Reception Two/Dining Room

2.83m x 4.01m (9'3" x 13'1")

Double glazed bay window to rear with uPVC door (allowing access to the garden), laminate flooring, radiator, spotlights inset to ceiling