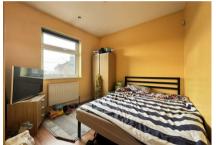

### **Bedroom One**

3.48m x 3.86m (11'5" x 12'7")

Double glazed window to front with radiator under, laminate flooring, ceiling light

## **Bedroom Two**

3.48m x 2.97m (11'5" x 9'8")

Double glazed window to rear with radiator under, laminate flooring, ceiling light

### **Bedroom Three**

2.73m x 2.46m (8'11" x 8'0")

Double glazed window to front with radiator under, laminate flooring, ceiling light

- · Off Street Parking
- · Double Garage to Rear
- · Chain Free
- Two Bathrooms
- · Loft Room/Bedroom Four
- · Potential to Extend (s.t.p.p)
- Gas Central Heating / Double Glazing
- · Close to Local Shops & Amenities
- · Good Schools Catchment
- Easy Access to Seven Kings Elizabeth Line