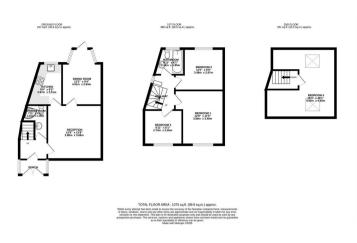

Offers In The Region Of £500,000

\*\*\*CHAIN FREE\*\*\*

Kurtis Property are pleased to present this well-presented 3/4 bedroom family home just off Green Lane in Seven Kings.

The ground floor features two reception rooms, a fitted kitchen, and a practical shower room, providing ample space for both relaxation and entertaining.

The first floor comprises three well-proportioned bedrooms and a family bathroom, while the second floor boasts a versatile loft room, perfect as a fourth bedroom or additional living space.

Externally, the property benefits from a private circa 35' rear garden as well as off-street parking, available at the front on your own driveway, and the rear double garage, accessible from the street, offers added convenience.

#### Porch

2.01m x 1.09m (6'7" x 3'6")

Double glazed windows to flank, double glazed uPVC door to front, light, door to:

#### **Entrance Hall**

Laminate flooring, ceiling light, doors to:

## **Ground Floor Shower Room**

1.80m x 2.42m (510" x 711")

Suite comprising low level WC, radiator, hand wash basin, shower enclosure, light, extractor fan

# Reception

3.88m x 3.86m (12'8" x 12'7")

Double glazed window to front with radiator under, laminate flooring, ceiling light

# Reception Two/Dining Room

2.83m x 4.01m (9'3" x 13'1")

Double glazed bay window to rear with uPVC door (allowing access to the garden), laminate flooring, radiator, spotlights inset to ceiling

### Kitchen

2.51m x 2.97m (8'2" x 9'8")

Range of fitted wall and base units, one bowl sink with drainer, integrated four ring has hob with extractor hood over, integrated oven, space and services for washing machine, wall-mounted boiler, ceiling light, tiled flooring, radiator, double glazed window to rear.

### First Floor Landing

Via stairs with fitted carpet, double glazed window to flank, ceiling light, doors to:

### **Bedroom One**

3.48m x 3.86m (11'5" x 12'7")

Double glazed window to front with radiator under, laminate flooring, ceiling light

## **Bedroom Two**

3.48m x 2.97m (11'5" x 9'8")

Double glazed window to rear with radiator under, laminate flooring, ceiling light

### **Bedroom Three**

2.73m x 2.46m (8'11" x 8'0")

Double glazed window to front with radiator under, laminate flooring, ceiling light

- · Off Street Parking
- · Double Garage to Rear
- · Chain Free
- Two Bathrooms
- · Loft Room/Bedroom Four
- · Potential to Extend (s.t.p.p)
- Gas Central Heating / Double Glazing
- · Close to Local Shops & Amenities
- · Good Schools Catchment
- Easy Access to Seven Kings Elizabeth Line