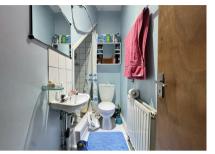

## **Ground Floor Shower Room**

1.80m x 2.42m (510" x 711")

Suite comprising low level WC, radiator, hand wash basin, shower enclosure, light, extractor fan