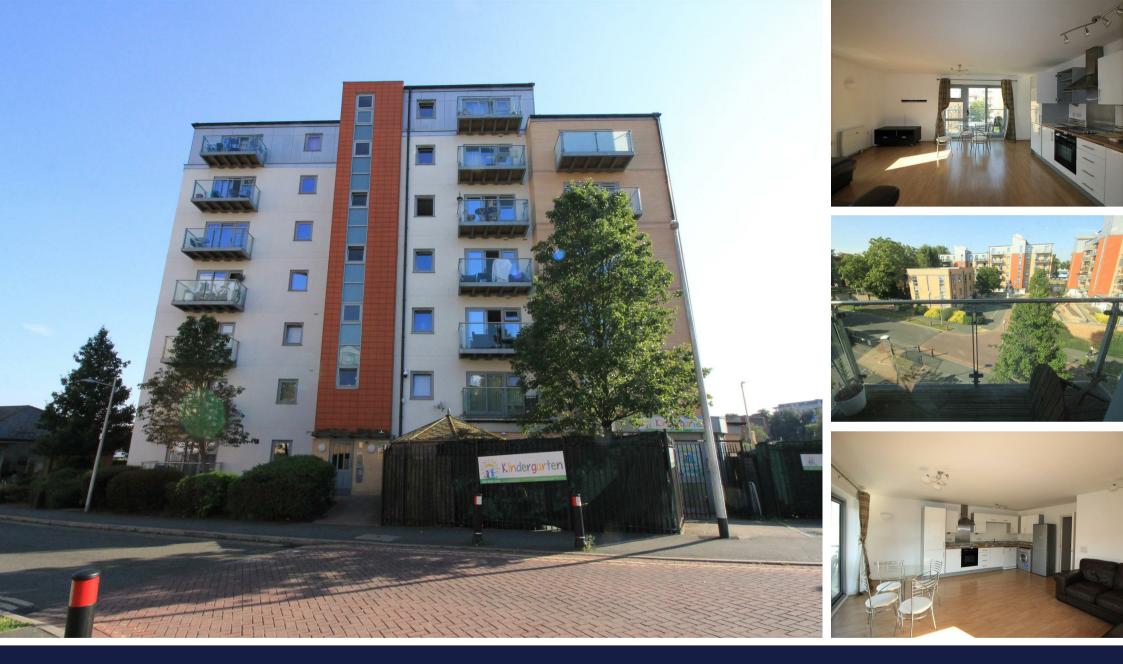

Queen Mary Avenue, London E18 2GF £1,600 PCM

| <ul> <li>One Double Bedroom Apartment</li> </ul>                           | <ul> <li>Private Gated Development</li> </ul>                       |
|----------------------------------------------------------------------------|---------------------------------------------------------------------|
| <ul> <li>600 Yards From South Woodford<br/>Central Line Station</li> </ul> | Allocated Parking Space                                             |
| Secure Entry System                                                        | <ul> <li>Open Plan Modern Fitted<br/>Kitchen/Lounge Area</li> </ul> |
| <ul> <li>Private Balcony Overlooking<br/>Development</li> </ul>            | <ul> <li>Three Piece Contemporary<br/>Bathroom</li> </ul>           |
| Offered Unfurnished/Part-Furnished                                         | ed • Available 17th June                                            |

## THE PROPERTY

Kurtis Property are pleased to present this modern one double bedroom flat located on Queen Mary Avenue, South Woodford for £1,600pcm.

The property is situated in a private gated development, the flat has been exceptionally well maintained throughout, comprises a spacious open plan modern fitted kitchen/lounge area, one double bedrooms & contemporary bathroom suite.

Benefits include a private balcony, entryphone intercom system, allocated parking space, well maintained communal areas, electric heating & double glazed windows.

Located within just 600 yards walking distance of South Woodford Central Line station.