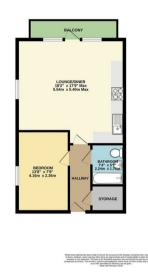

GROUND FLOOR

## THE PROPERTY

Kurtis Property are pleased to present this modern one double bedroom flat located on Queen Mary Avenue, South Woodford for £1,600pcm.

The property is situated in a private gated development, the flat has been exceptionally well maintained throughout, comprises a spacious open plan modern fitted kitchen/lounge area, one double bedrooms & contemporary bathroom suite.